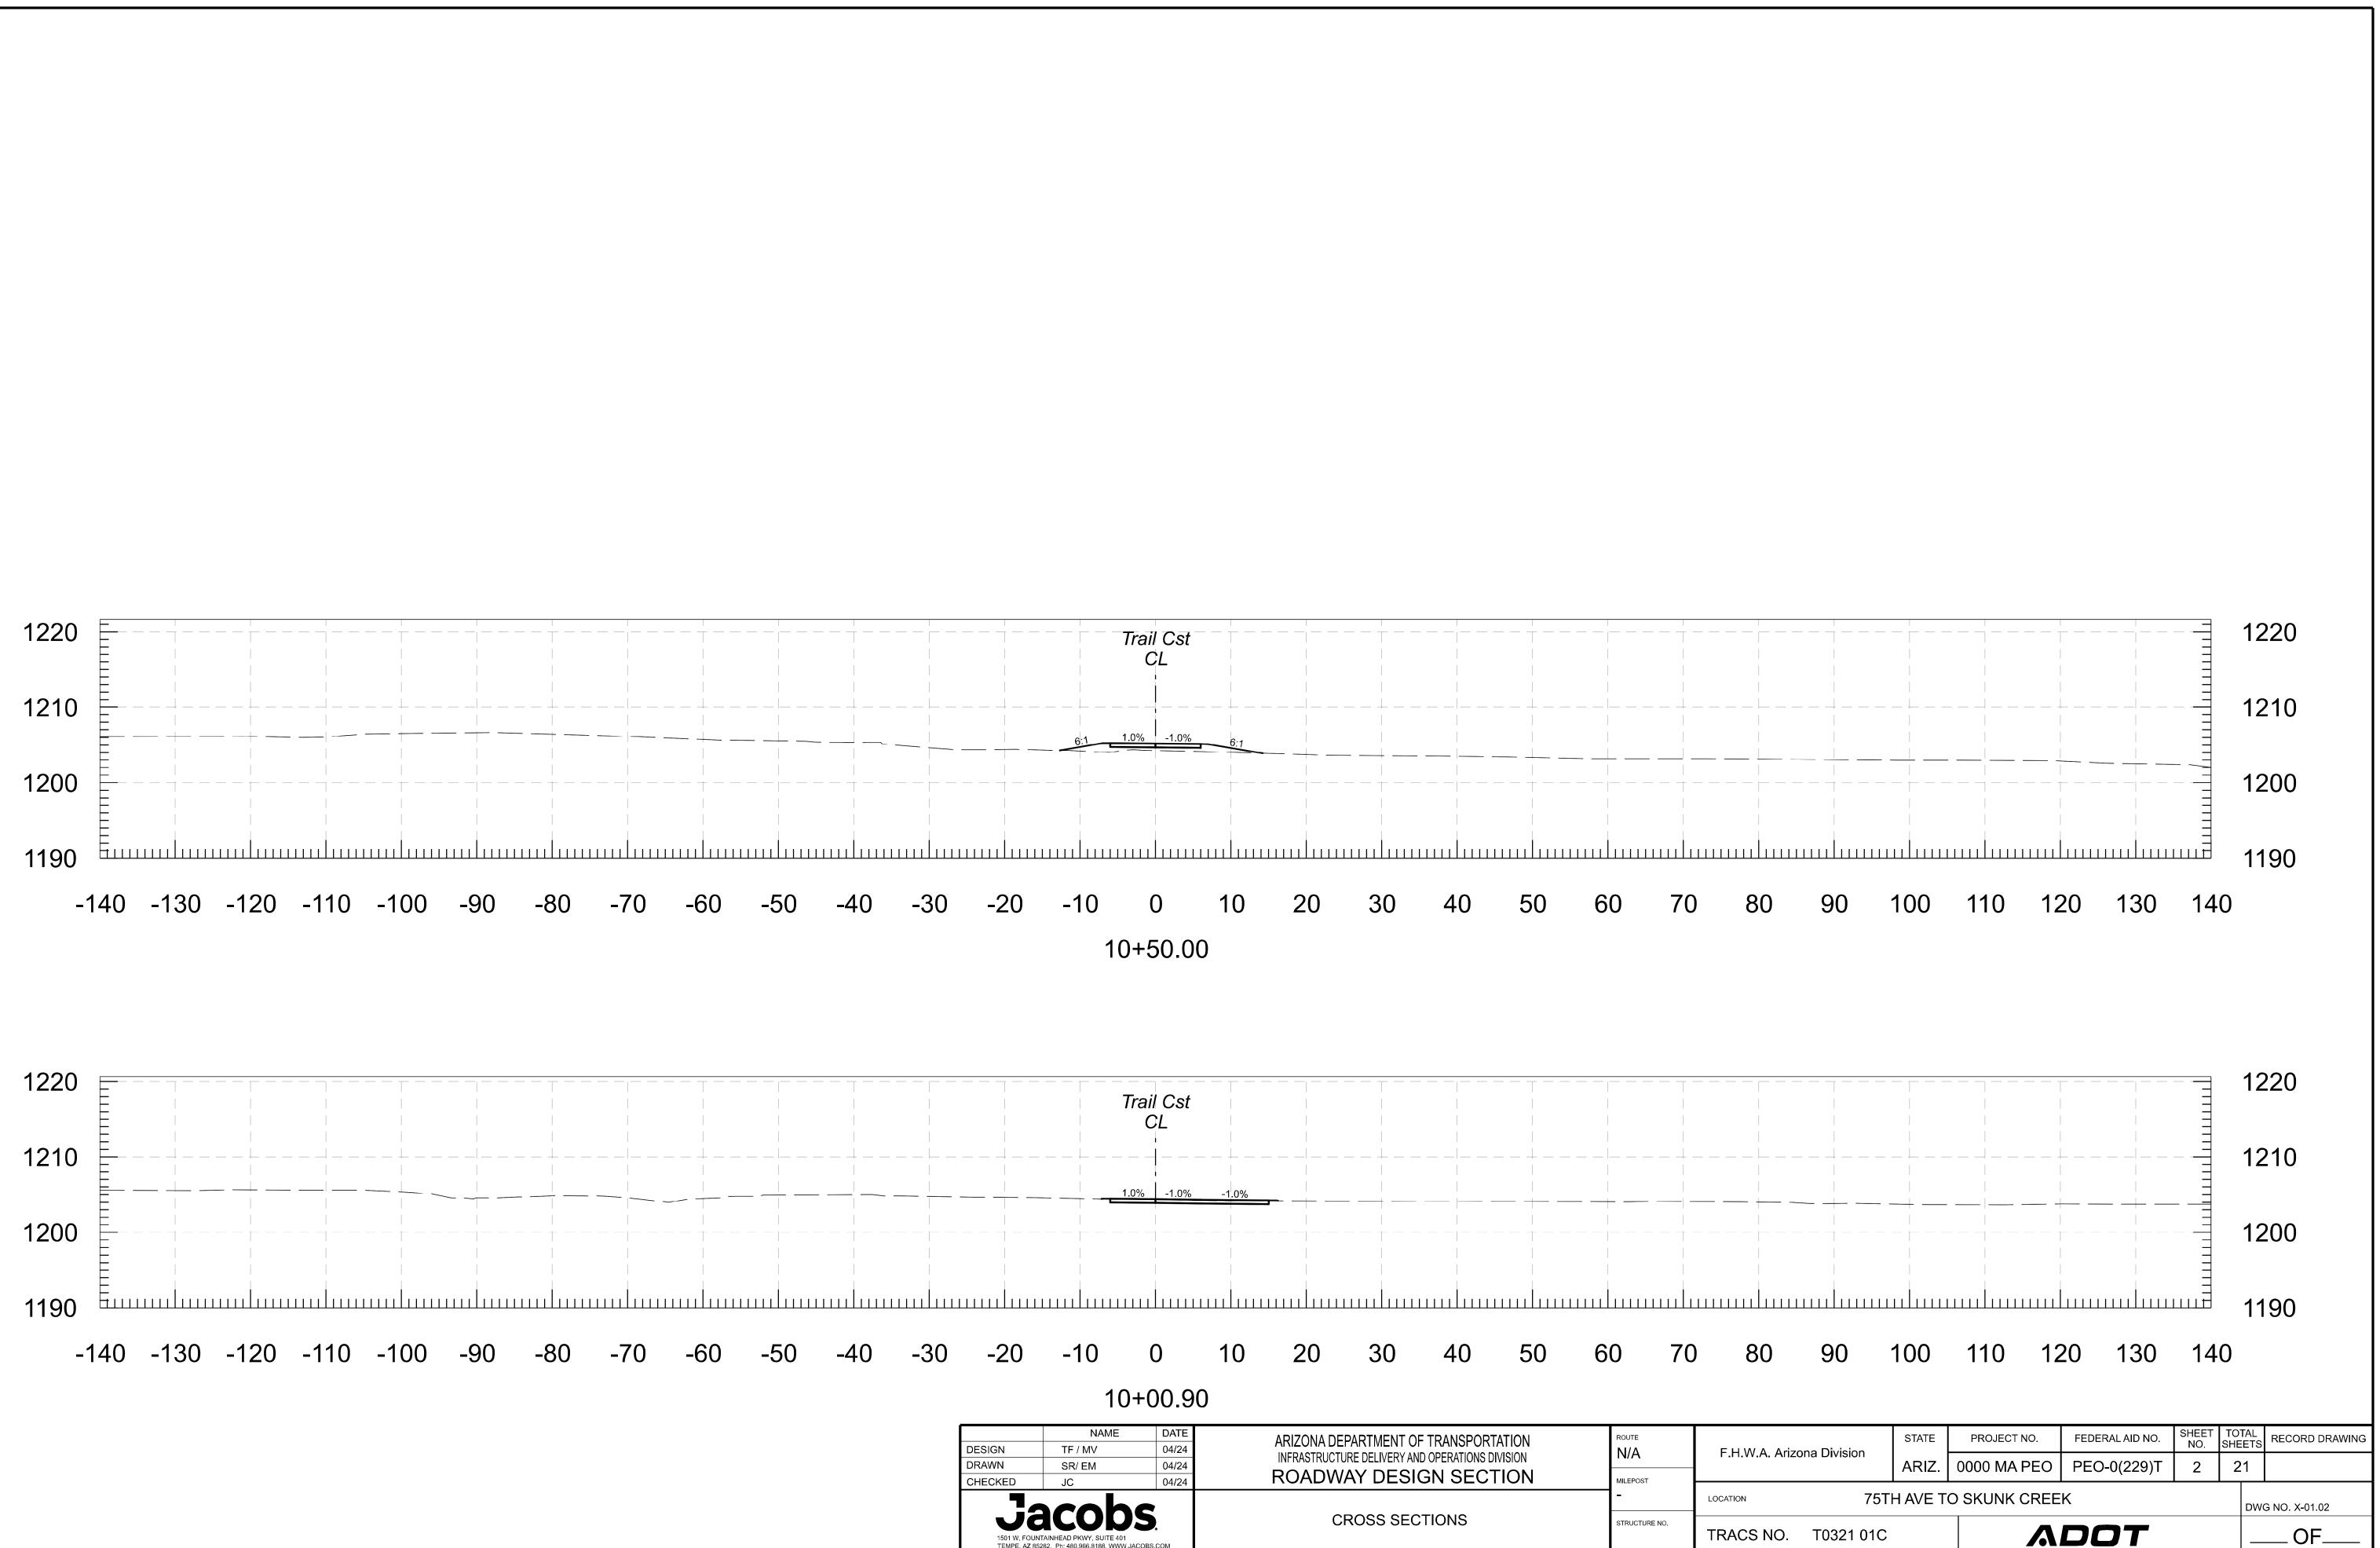

## **CROSS SECTIONS**

## STADIUM TRAIL PHASE 2; 75TH AVE TO SKUNK CREEK

PROJECT NO. 0000 MA PEO T0321 01C FEDERAL AID NO. PEO-0(229)T