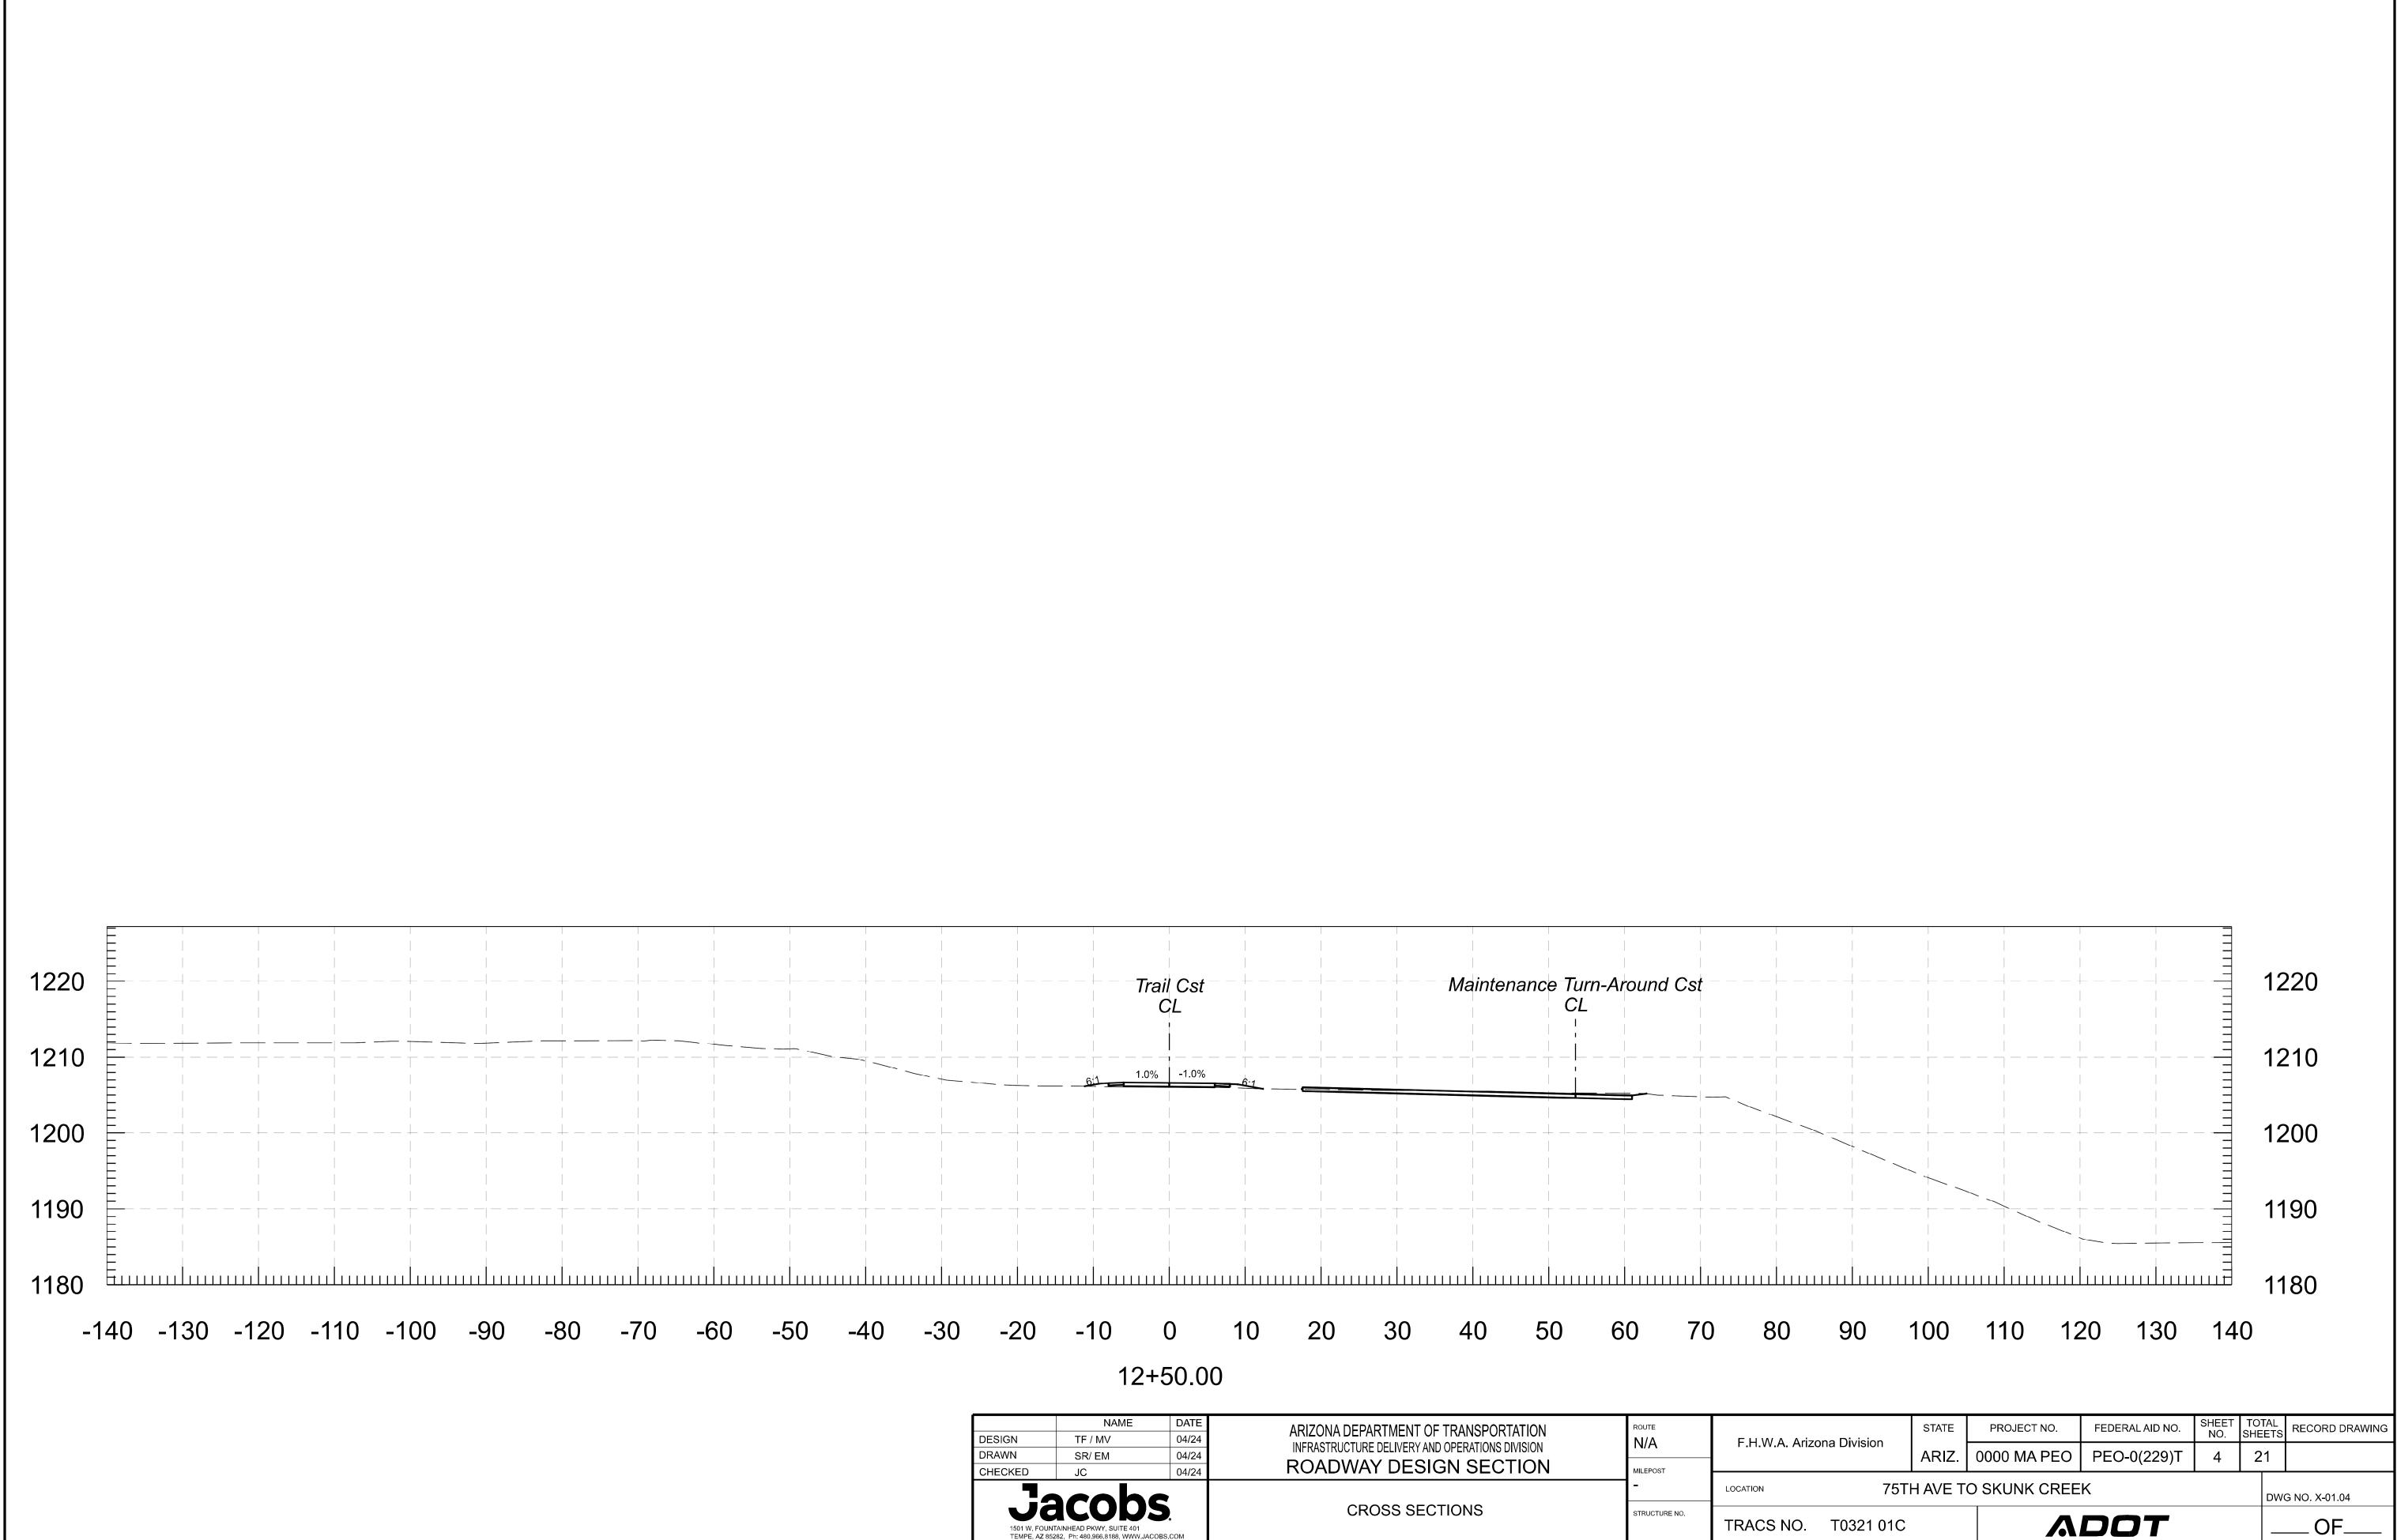

## **CROSS SECTIONS**

## STADIUM TRAIL PHASE 2; 75TH AVE TO SKUNK CREEK

PROJECT NO. 0000 MA PEO T0321 01C FEDERAL AID NO. PEO-0(229)T