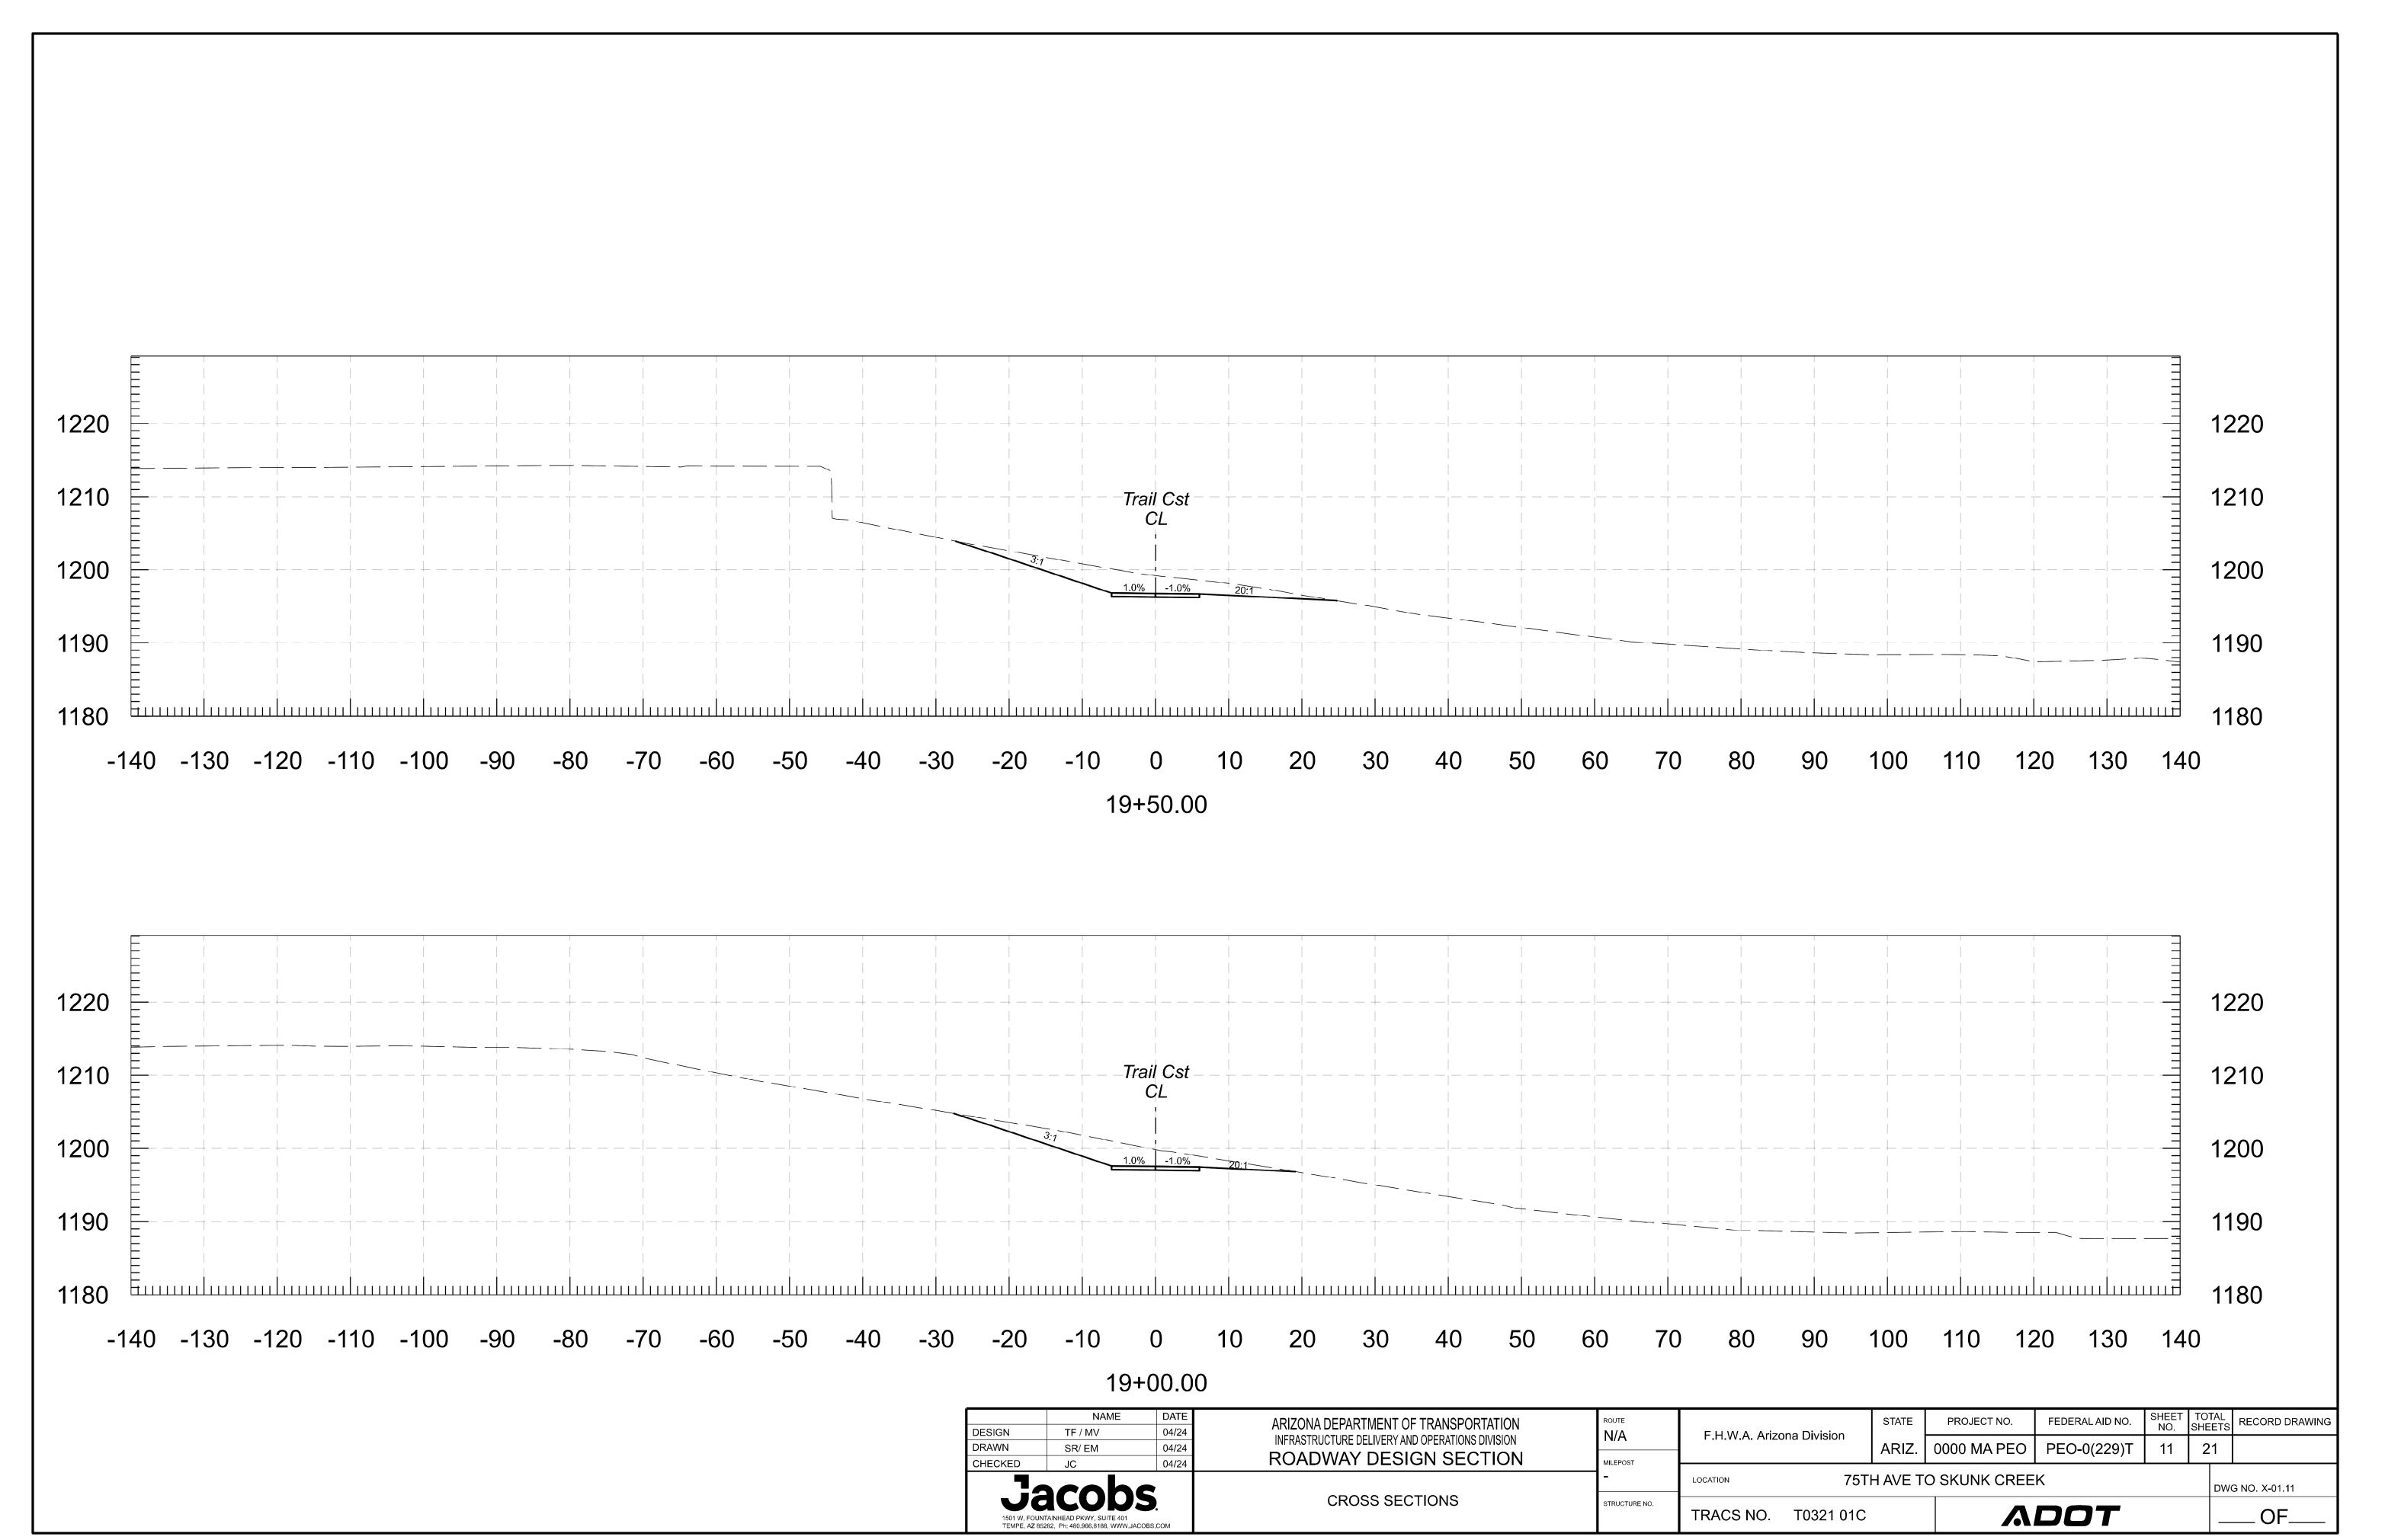

| G NO. X-01.05 |   |   |   |    |   |
| T0321 01C |       |             | DOT           |   |   |   | OF | _ |



EMPE, AZ 85282, Ph. 480,966,8188, WWW JACOBS



| T0321 01C               |       |             |             |   |   | OF |               |  |
|-------------------------|-------|-------------|-------------|---|---|----|---------------|--|
| 75TH AVE TO SKUNK CREEK |       |             |             |   |   |    | G NO. X-01.06 |  |
|                         | ARIZ. | 0000 MA PEO | PEO-0(229)T | 6 | 2 | 1  |               |  |









TEMPE, AZ 85282, Ph: 480.966.8188, WWW, JACOBS, COI

4/18/2024 10:38:11 PM VINAYAM

c:\pw\_workdir\jacobs-us-va-pw-02\dms67370\t0321\_XS\_Mainline.dgn \ Model Name: GeomBL6 - 17+00.00 [Sheet]

ADOT TRACS NO. T0321 01C \_ OF\_\_



VINAYAM







TEMPE, AZ 85282, Ph: 480,966,8188, WWW, JACOBS, COI

VINAYAM

4/18/2024 10:34:54 PM

|           |       |             |               |    |   |   |    | - |
|-----------|-------|-------------|---------------|----|---|---|----|---|
| T0321 01C |       | λοοτ        |               |    |   |   | OF |   |
| 75T       |       | DWG         | G NO. X-01.12 |    |   |   |    |   |
|           | ARIZ. | 0000 MA PEO | PEO-0(229)T   | 12 | 2 | 1 |    |   |



TEMPE, AZ 85282, Ph: 480,966,8188, WWW, JACOBS, COI



| тоз21 01С ЛОТ |       |             |             |     | _OF  |        |  |
|---------------|-------|-------------|-------------|-----|------|--------|--|
| 75T           | 1     | DWG N       | NO. X-01.13 |     |      |        |  |
|               | ARIZ. | 0000 MA PEO | PEO-0(