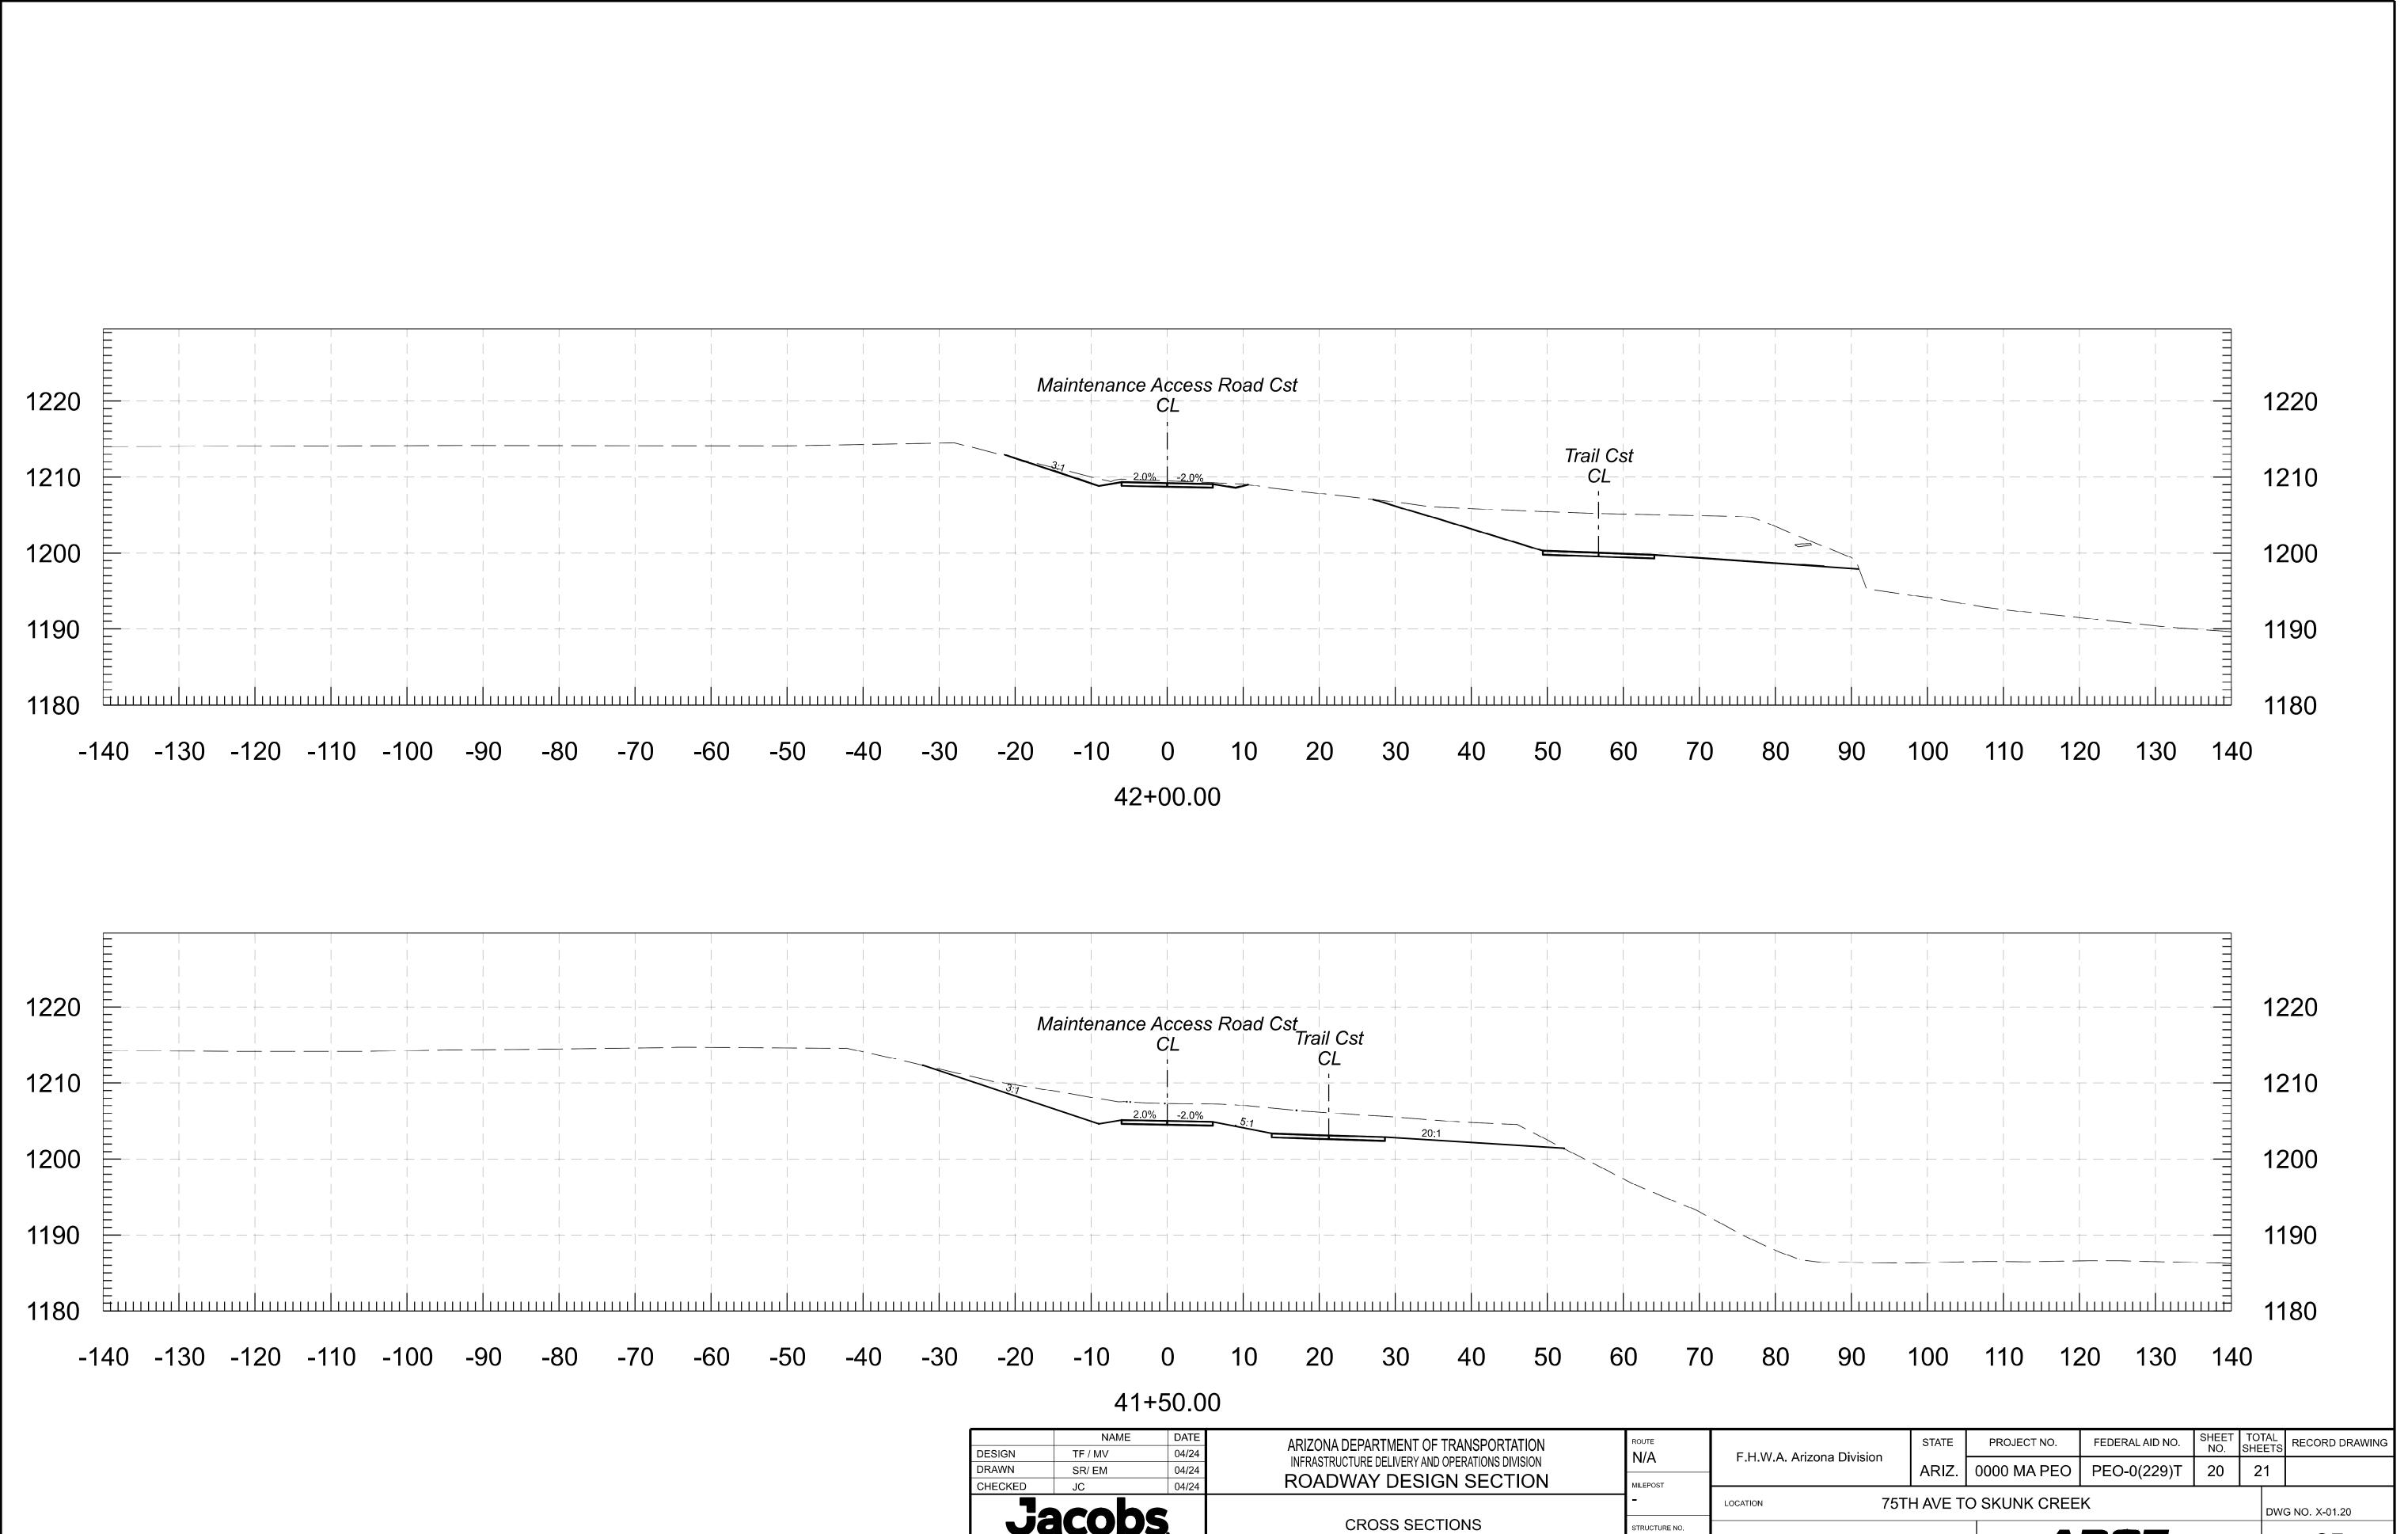

UCTURE DELIVERY AND OPERATIONS DIVISION<br>ROADWAY DESIGN SECTION | N/A      | F.H.W.A. Arizona Division |             |  |
|-----------------|-----------------------------------------------------------|-------|---------------------------------------------------------------------------|----------|---------------------------|-------------|--|
| CHECKED         | JC                                                        | 04/24 | ROADWAT DESIGN SECTION                                                    | MILEPOST | LOCATION                  | OCATION 751 |  |
| 1501 W. FOUN    | TAINHEAD PKWY, SUITE 401<br>282, Ph: 480,966,8188, WWW.JJ |       | CROSS SECTIONS                                                            |          | TRACS NO.                 | T0321 01C   |  |

\_\_ OF\_\_\_



TEMPE, AZ 85282, Ph: 480,966,8188, WWW, JACOBS, COI

ADOT TRACS NO. T0321 01C \_ OF\_\_



| <br> <br>- + | <br> |                                                                                                            | laintenance                     | e Access<br>– CL – –            | Road Cs                                                                                                           | st<br> | <br> <br>+<br> | <br> <br> | +<br>         |                          | +        | '             |
|--------------|------|------------------------------------------------------------------------------------------------------------|---------------------------------|---------------------------------|----------------------------------------------------------------------------------