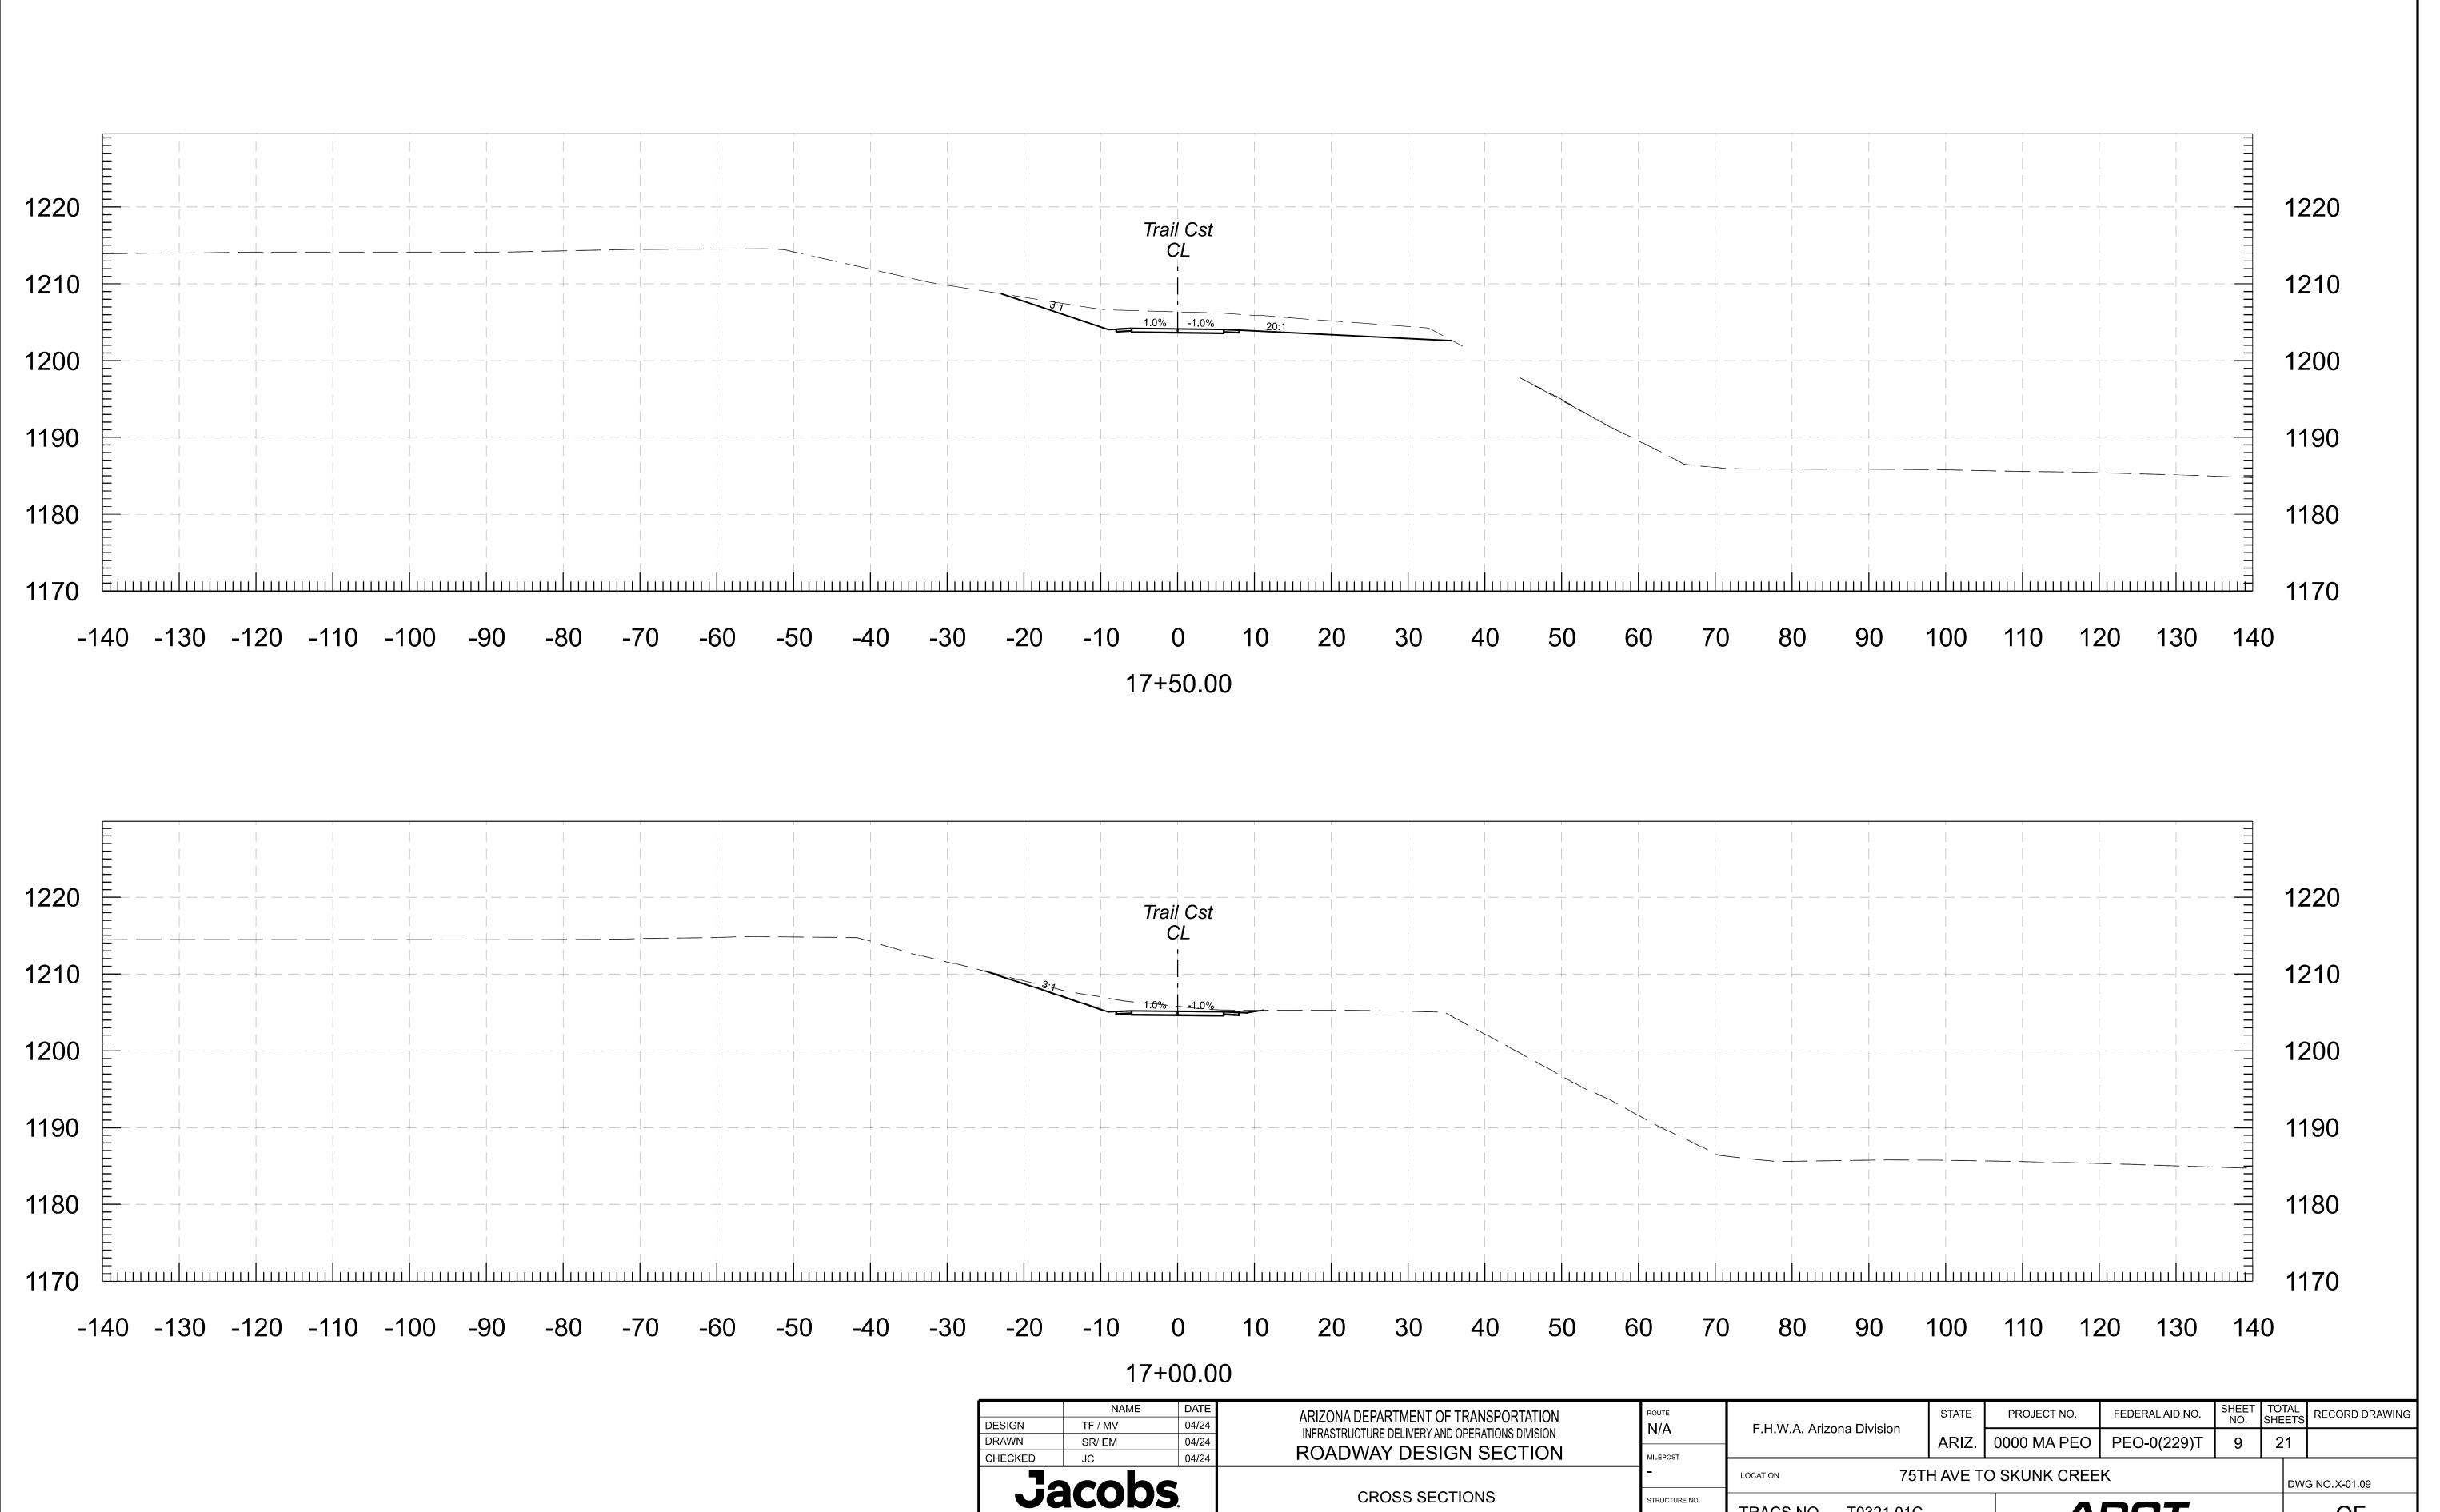

|



TEMPE, AZ 85282, Ph: 480,966,8188, WWW, JACOBS.COM





|           | ARIZ. | 0000 MA PEO | PEO-0(229)T   | 5 | 2 | 1 |    |   |
|-----------|-------|-------------|---------------|---|---|---|----|---|
| 75TI      |       | DW          | G NO. X-01.05 |   |   |   |    |   |
| T0321 01C |       |             | DOT           |   |   |   | OF | _ |



EMPE, AZ 85282, Ph. 480,966,8188, WWW JACOBS



| T0321 01C               |       |             |             |   |   | OF |               |  |
|-------------------------|-------|-------------|-------------|---|---|----|---------------|--|
| 75TH AVE TO SKUNK CREEK |       |             |             |   |   |    | G NO. X-01.06 |  |
|                         | ARIZ. | 0000 MA PEO | PEO-0(229)T | 6 | 2 | 1  |               |  |









TEMPE, AZ 85282, Ph: 480.966.8188, WWW, JACOBS, COI

4/18/2024 10:38:11 PM VINAYAM

c:\pw\_workdir\jacobs-us-va-pw-02\dms67370\t0321\_XS\_Mainline.dgn \ Model Name: GeomBL6 - 17+00.00 [Sheet]

ADOT TRACS NO. T0321 01C \_ OF\_\_



VINAYAM







TEMPE, AZ 85282, Ph: 480,966,8188, WWW, JACOBS, COI

VINAYAM

4/18/2024 10:34:54 PM

|           |       |             |               |    |   |   |    | - |
|-----------|-------|-------------|---------------|----|---|---|----|---|
| T0321 01C |       | λοοτ        |               |    |   |   | OF |   |
| 75T       |       | DWG         | G NO. X-01.12 |    |   |   |    |   |
|           | ARIZ. | 0000 MA PEO | PEO-0(229)T   | 12 | 2 | 1 |    |   |



TEMPE, AZ 85282, Ph: 480,966,8188, WWW, JACOBS, COI



| тоз21 01С ЛОТ |       |             |