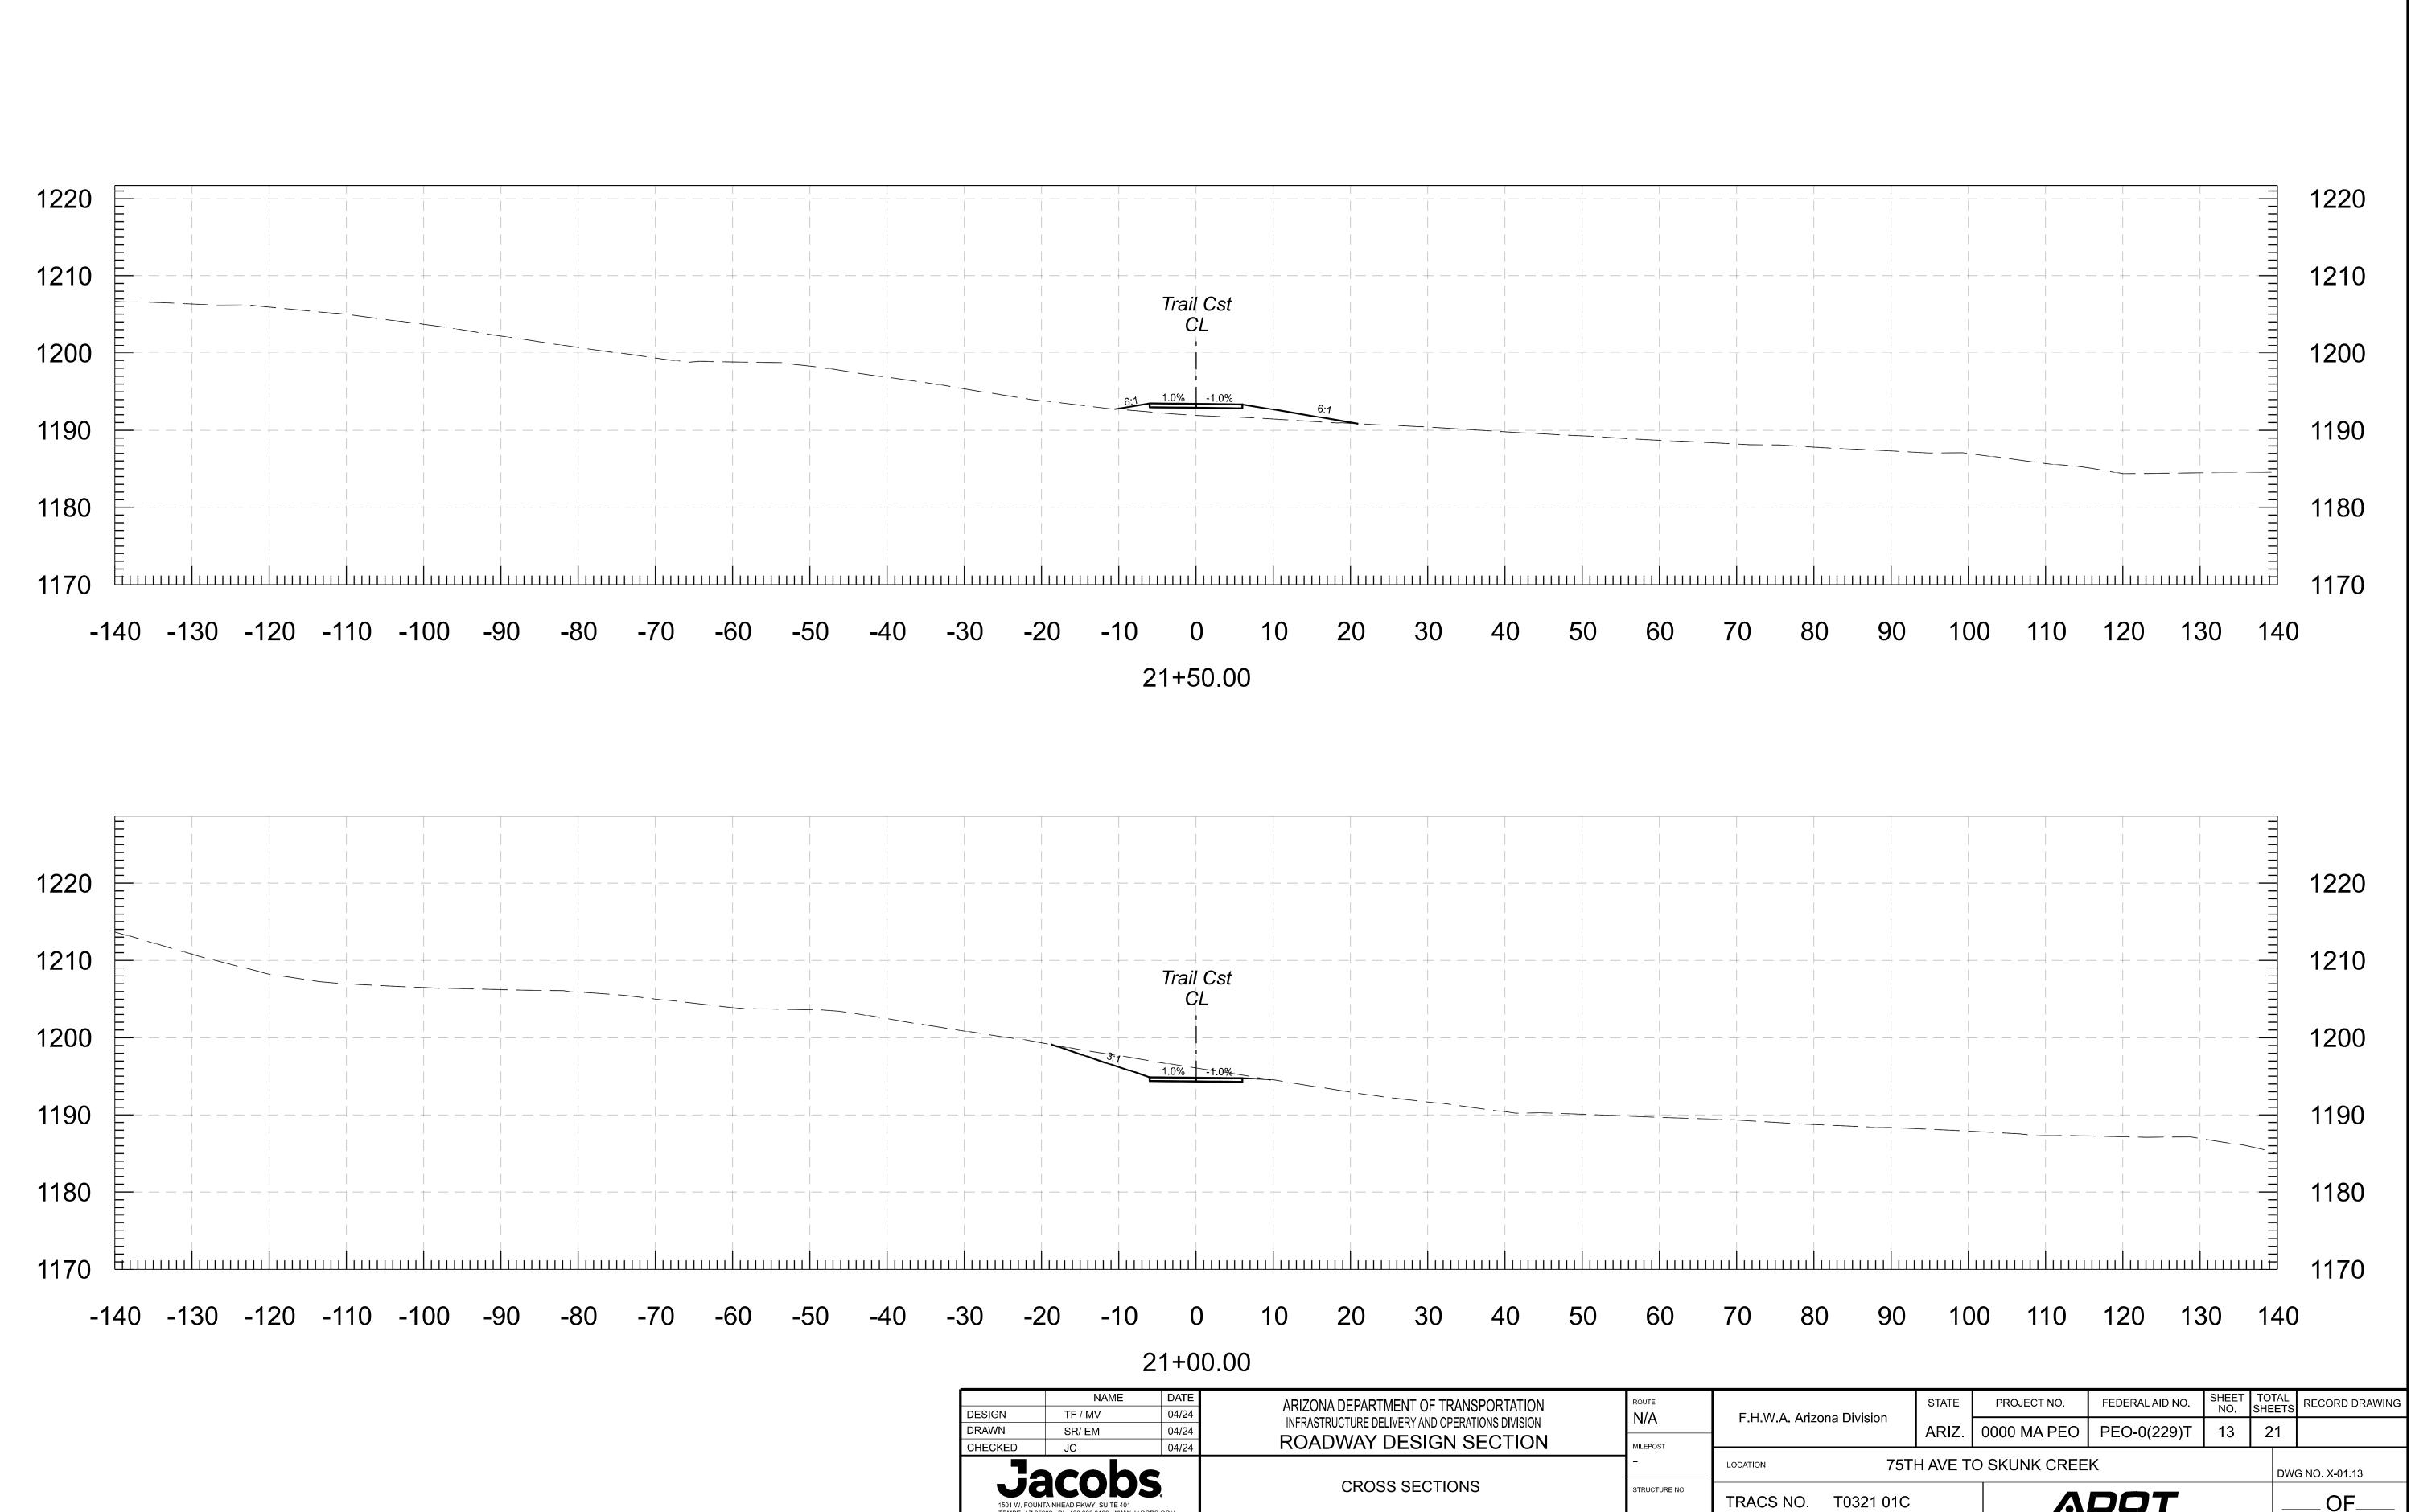

| ARIZ. | 0000 MA PEO | PEO-0(229)T | 6 | 2 | 1  |               |  |









TEMPE, AZ 85282, Ph: 480.966.8188, WWW, JACOBS, COI

4/18/2024 10:38:11 PM VINAYAM

c:\pw\_workdir\jacobs-us-va-pw-02\dms67370\t0321\_XS\_Mainline.dgn \ Model Name: GeomBL6 - 17+00.00 [Sheet]

ADOT TRACS NO. T0321 01C \_ OF\_\_



VINAYAM







TEMPE, AZ 85282, Ph: 480,966,8188, WWW, JACOBS, COI

VINAYAM

4/18/2024 10:34:54 PM

|           |       |             |               |    |   |   |    | - |
|-----------|-------|-------------|---------------|----|---|---|----|---|
| T0321 01C |       | λοοτ        |               |    |   |   | OF |   |
| 75T       |       | DWG         | G NO. X-01.12 |    |   |   |    |   |
|           | ARIZ. | 0000 MA PEO | PEO-0(229)T   | 12 | 2 | 1 |    |   |



TEMPE, AZ 85282, Ph: 480,966,8188, WWW, JACOBS, COI



| тоз21 01С ЛОТ |       |             |             |     | _OF  |        |  |
|---------------|-------|-------------|-------------|-----|------|--------|--|
| 75T           | 1     | DWG N       | NO. X-01.13 |     |      |        |  |
|               | ARIZ. | 0000 MA PEO | PEO-0(229)T | 13  | 21   | 1      |  |
| zona Division | 0000  | TRODEOTINO. |             | NO. | SHEE | ETS '' |  |



|             | cobs           | 04/24         | CROSS SECTIONS                                  | -            | LOCATION 75T              | H AVE T | O SKUNK CREE | ΪK              |              | DW              | G NO. X-01.14 |
|-------------|----------------|---------------|-------------------------------------------------|-------------