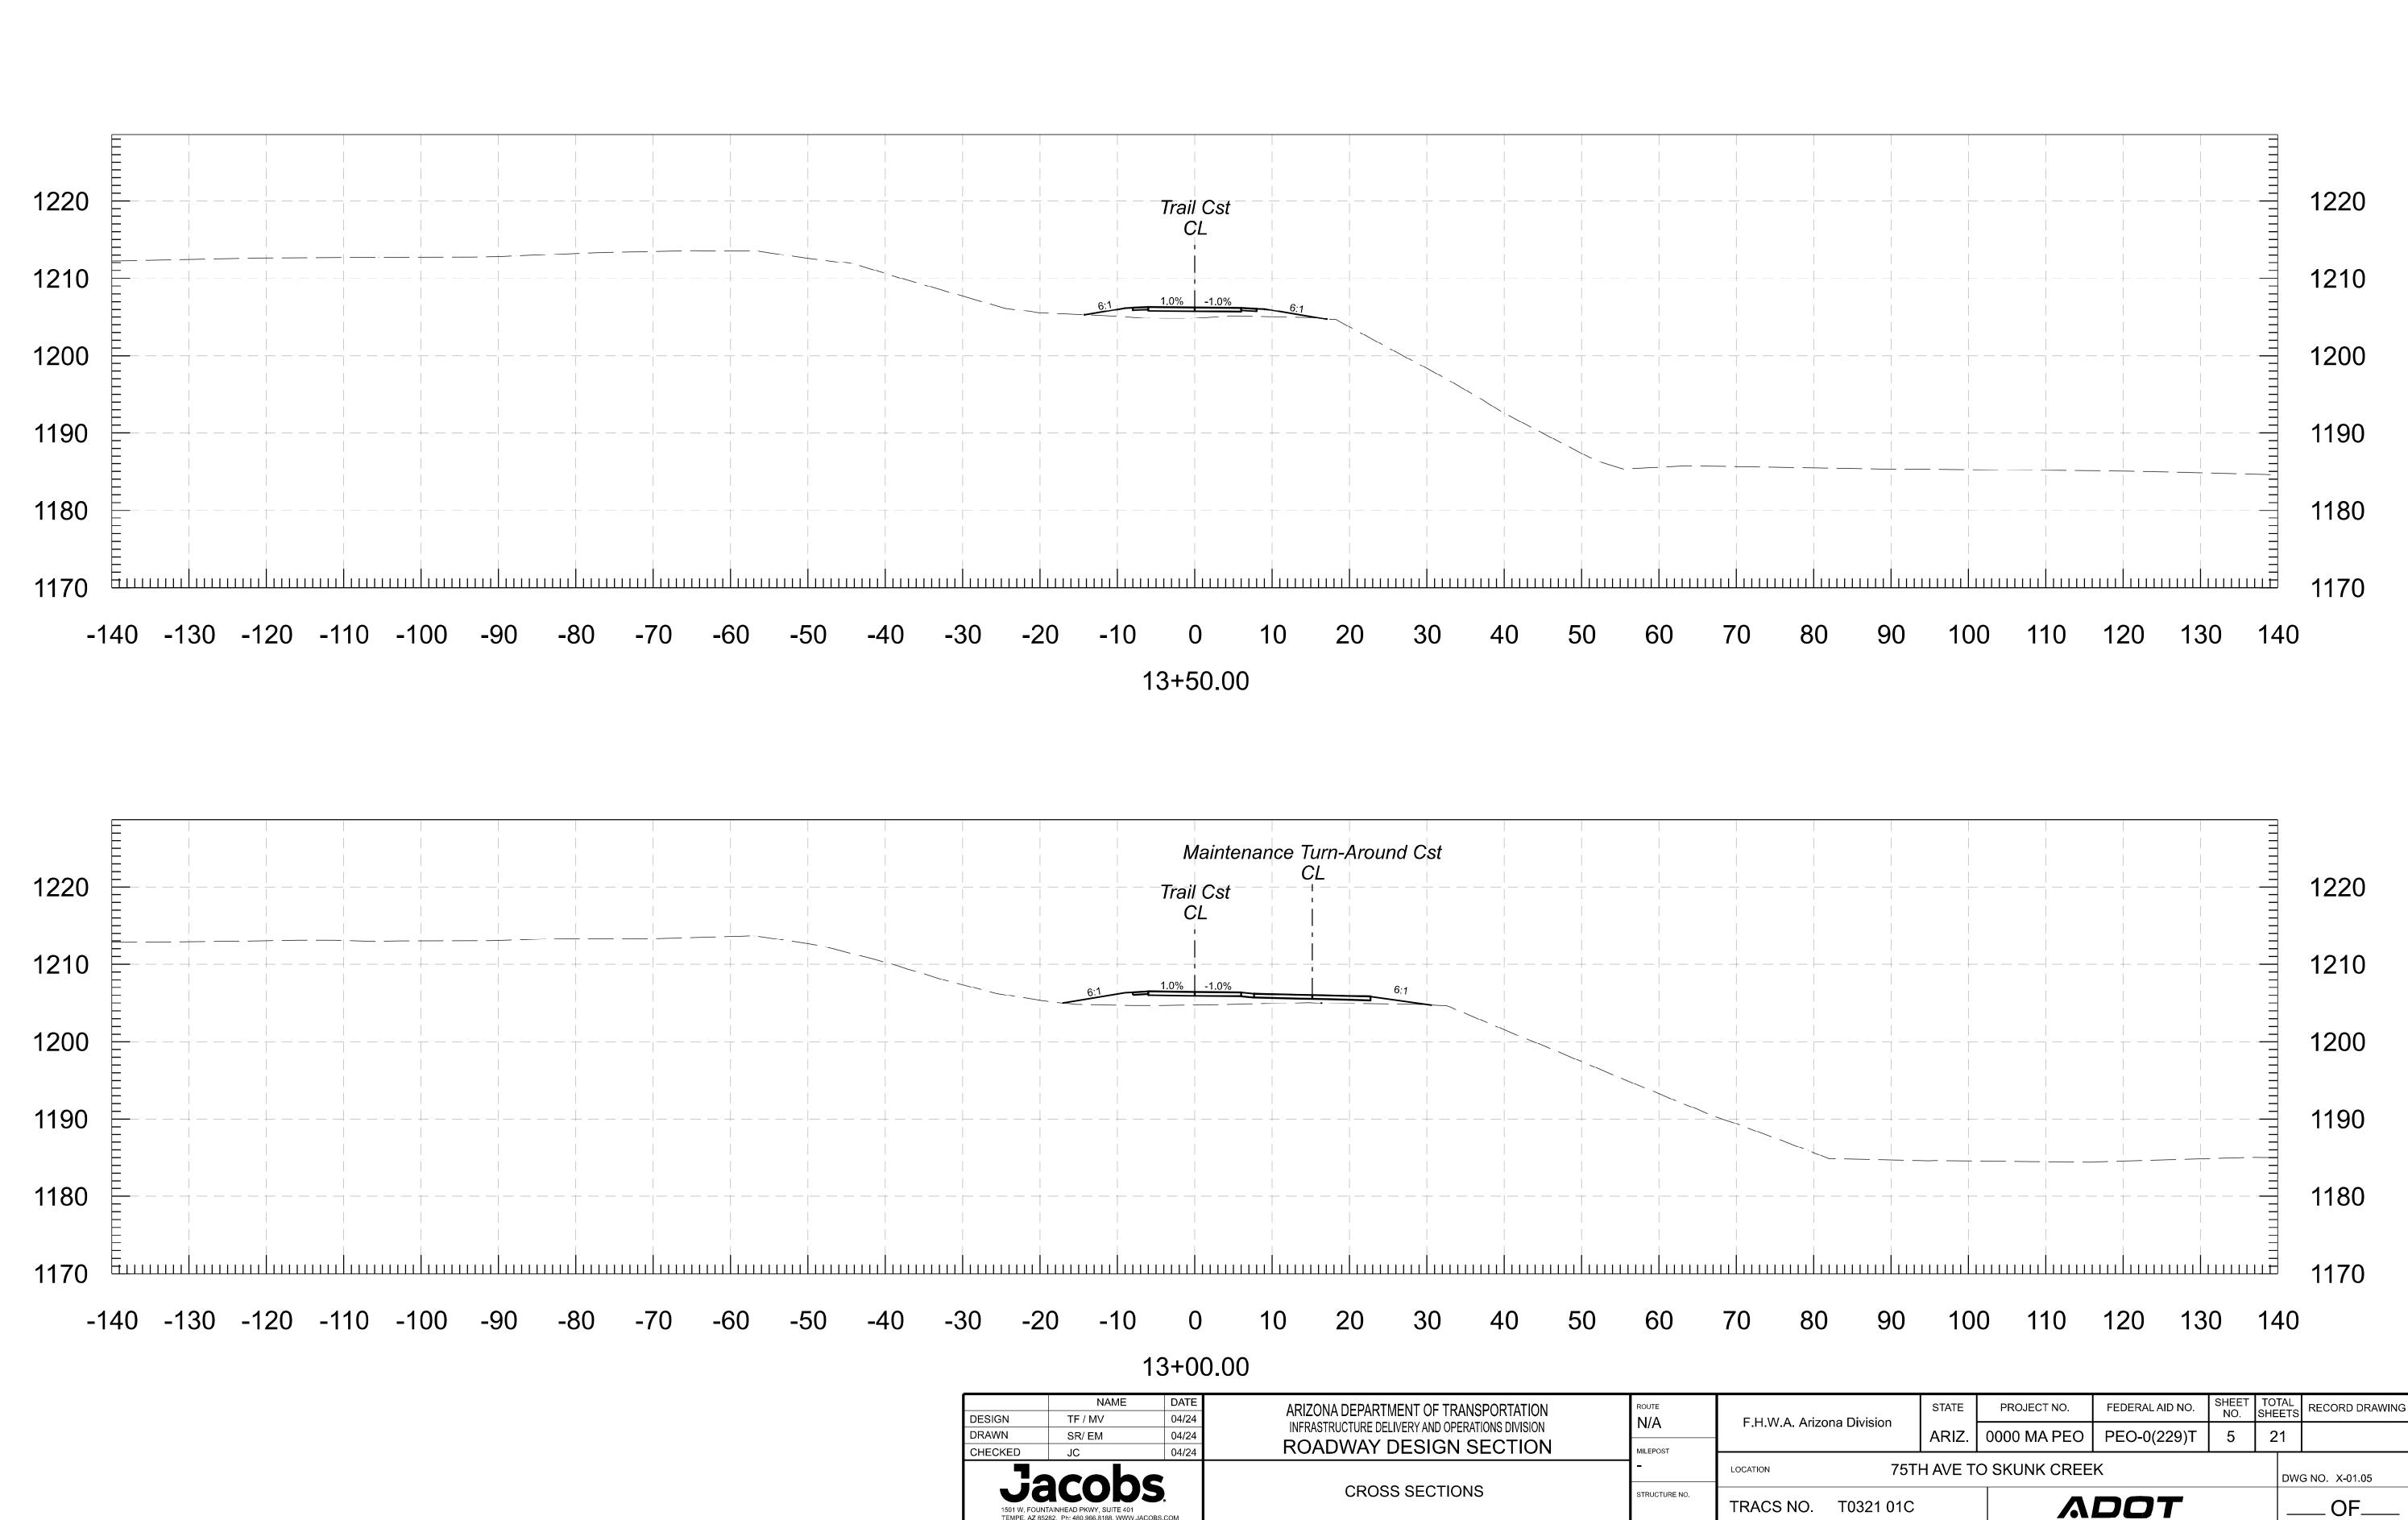

TEMPE, AZ 85282, Ph: 480,966,8188, WWW, JACOBS.COM

|           | ARIZ. | 0000 MA PEO | PEO-0(229)T   | 5 | 2 | 1 |    |   |
|-----------|-------|-------------|---------------|---|---|---|----|---|
| 75TI      |       | DW          | G NO. X-01.05 |   |   |   |    |   |
| T0321 01C |       |             | DOT           |   |   |   | OF | _ |