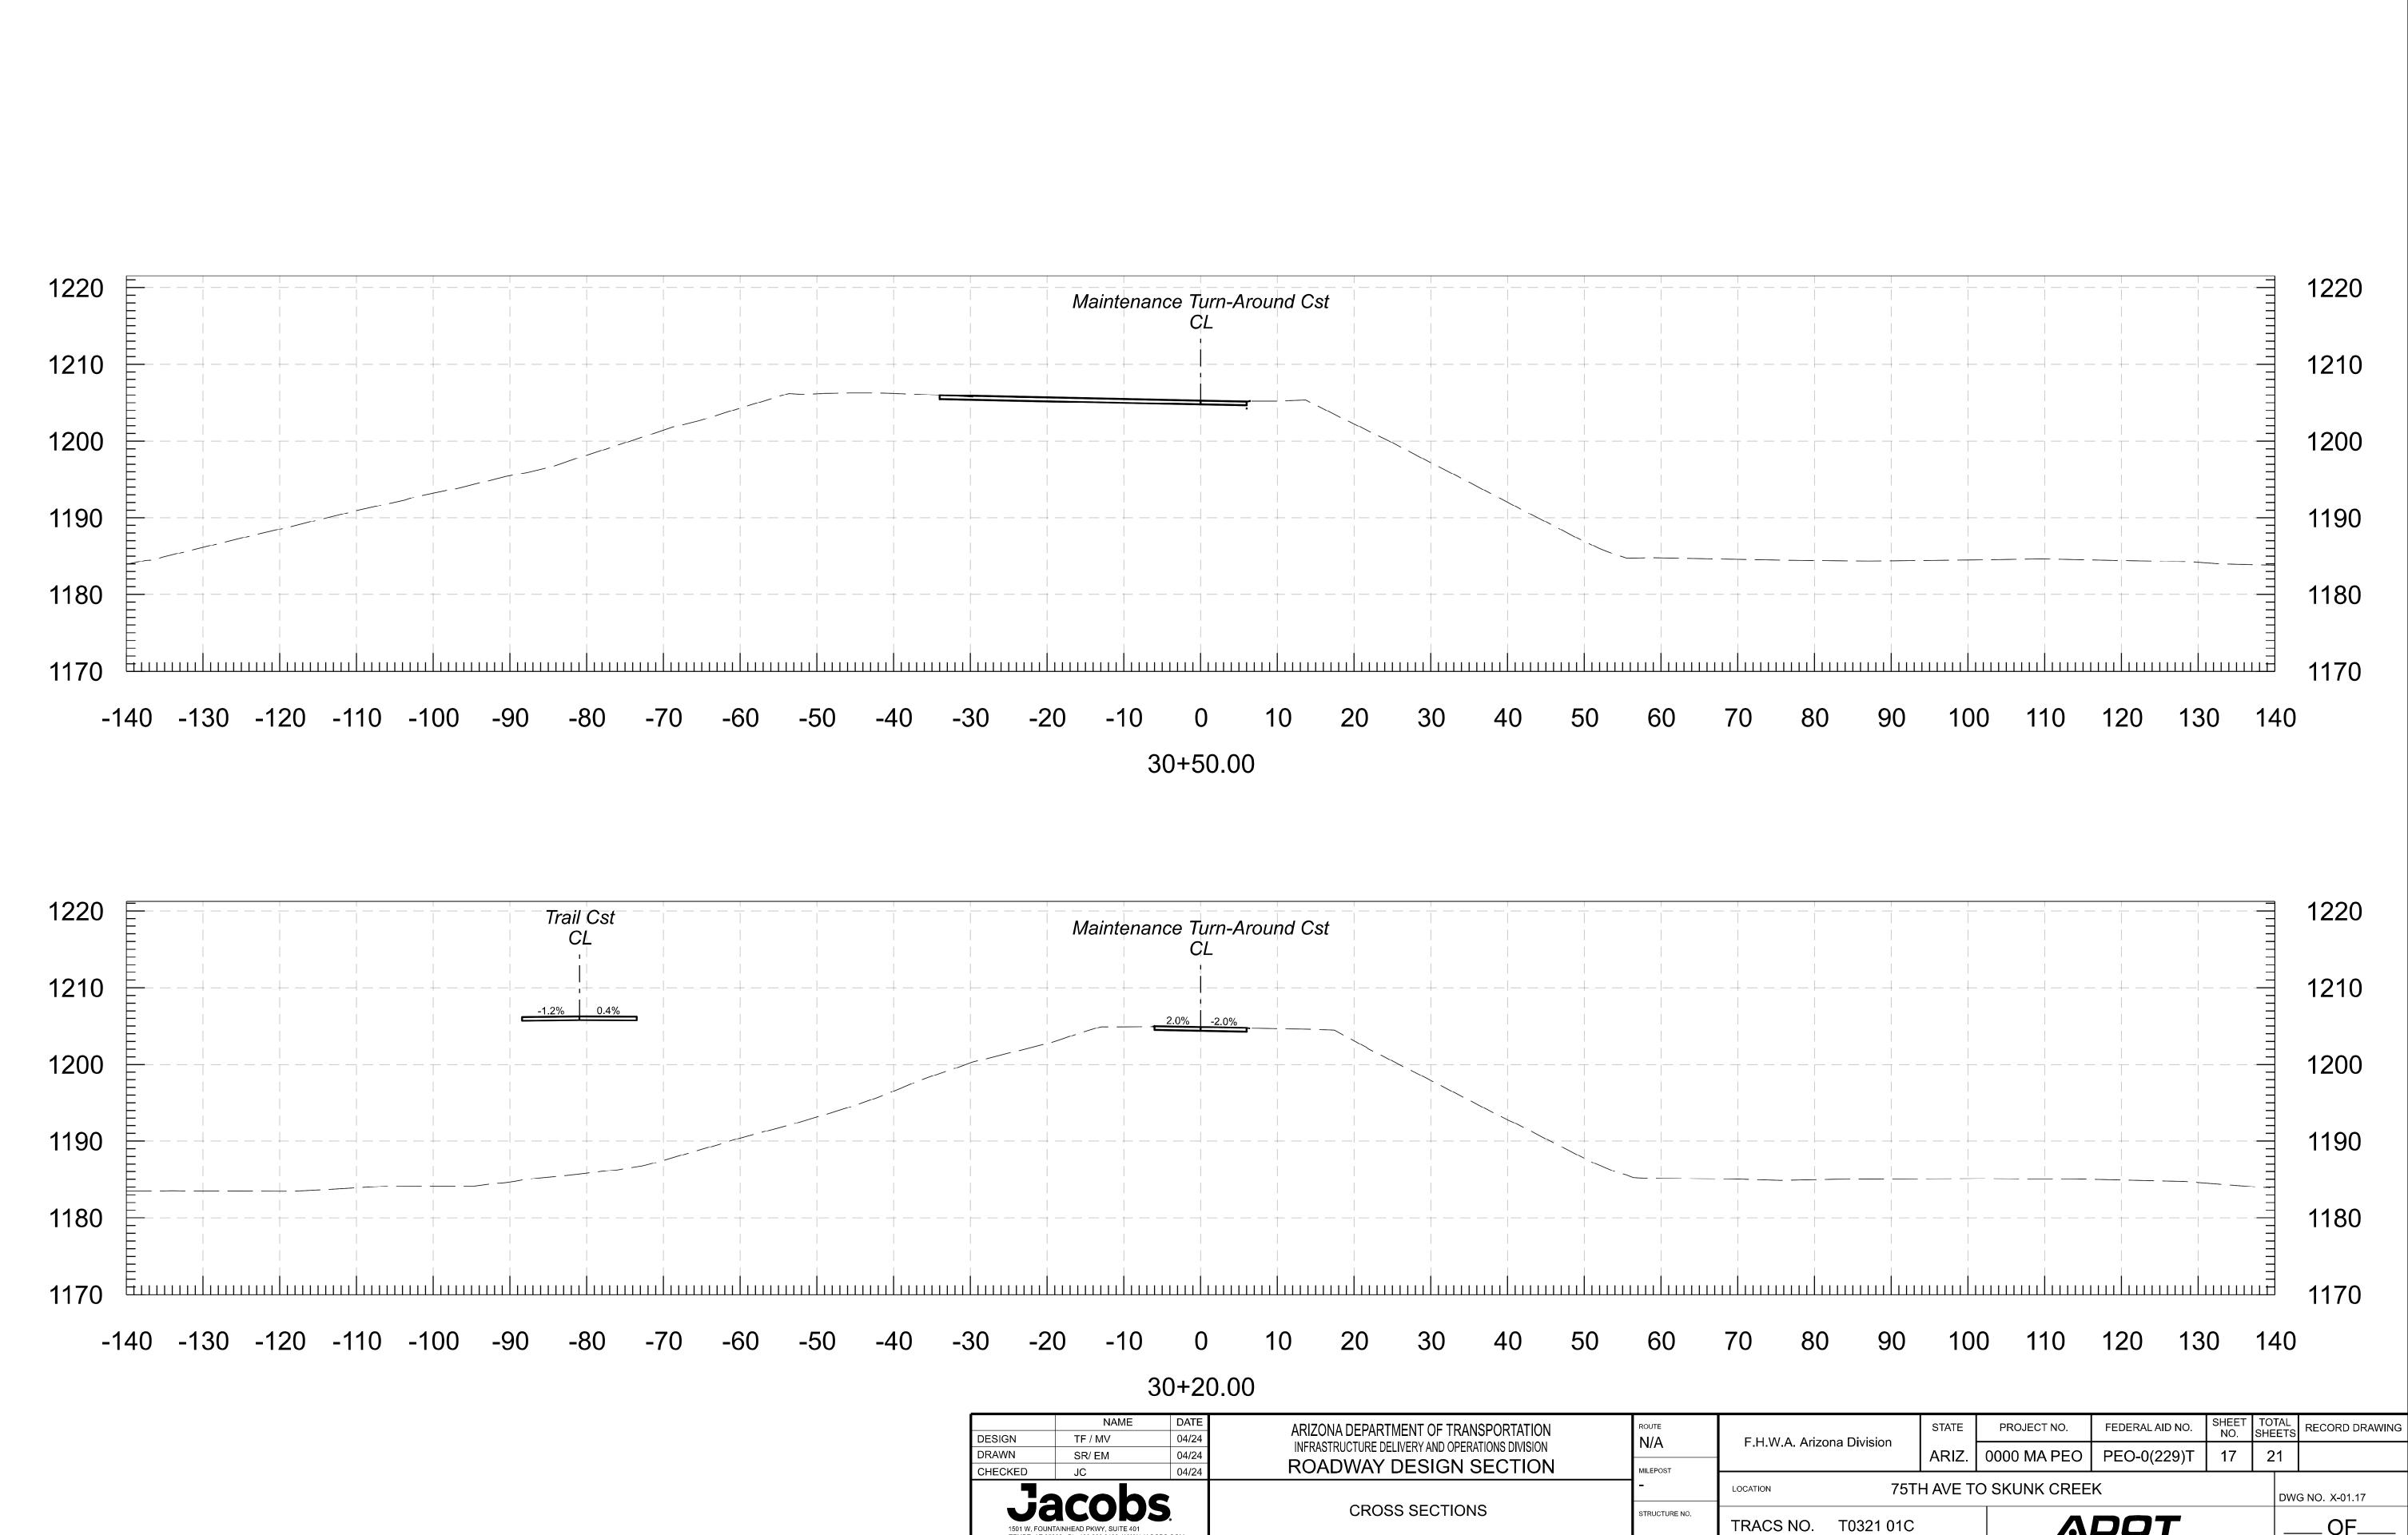

EMPE AZ 85282 Ph 480 966 8188 WWW JAC

| тоз21 01С ЛОТ           |       |             |             |     |      |     | OF            |
|-------------------------|-------|-------------|-------------|-----|------|-----|---------------|
| 75TH AVE TO SKUNK CREEK |       |             |             |     |      |     | G NO. X-01.17 |
|                         | ARIZ. | 0000 MA PEO | PEO-0(229)T | 17  | 21   |     |               |
| zona Division           |       |             |             | NO. | SHEE | -13 |               |

### $\blacksquare$ 120 130 140 130 140

| . T0321 01C    |       |                | DOT             |              |                 | OF             |
|----------------|-------|----------------|-----------------|--------------|-----------------|----------------|
| 75TI           | DW    | 'G NO. X-01.18 |                 |              |                 |                |
|                | ARIZ. | 0000 MA PEO    | PEO-0(229)T     | 18           | 21              |                |
| izona Division | STATE | PROJECT NO.    | FEDERAL AID NO. | SHEET<br>NO. | TOTAL<br>SHEETS | RECORD DRAWING |