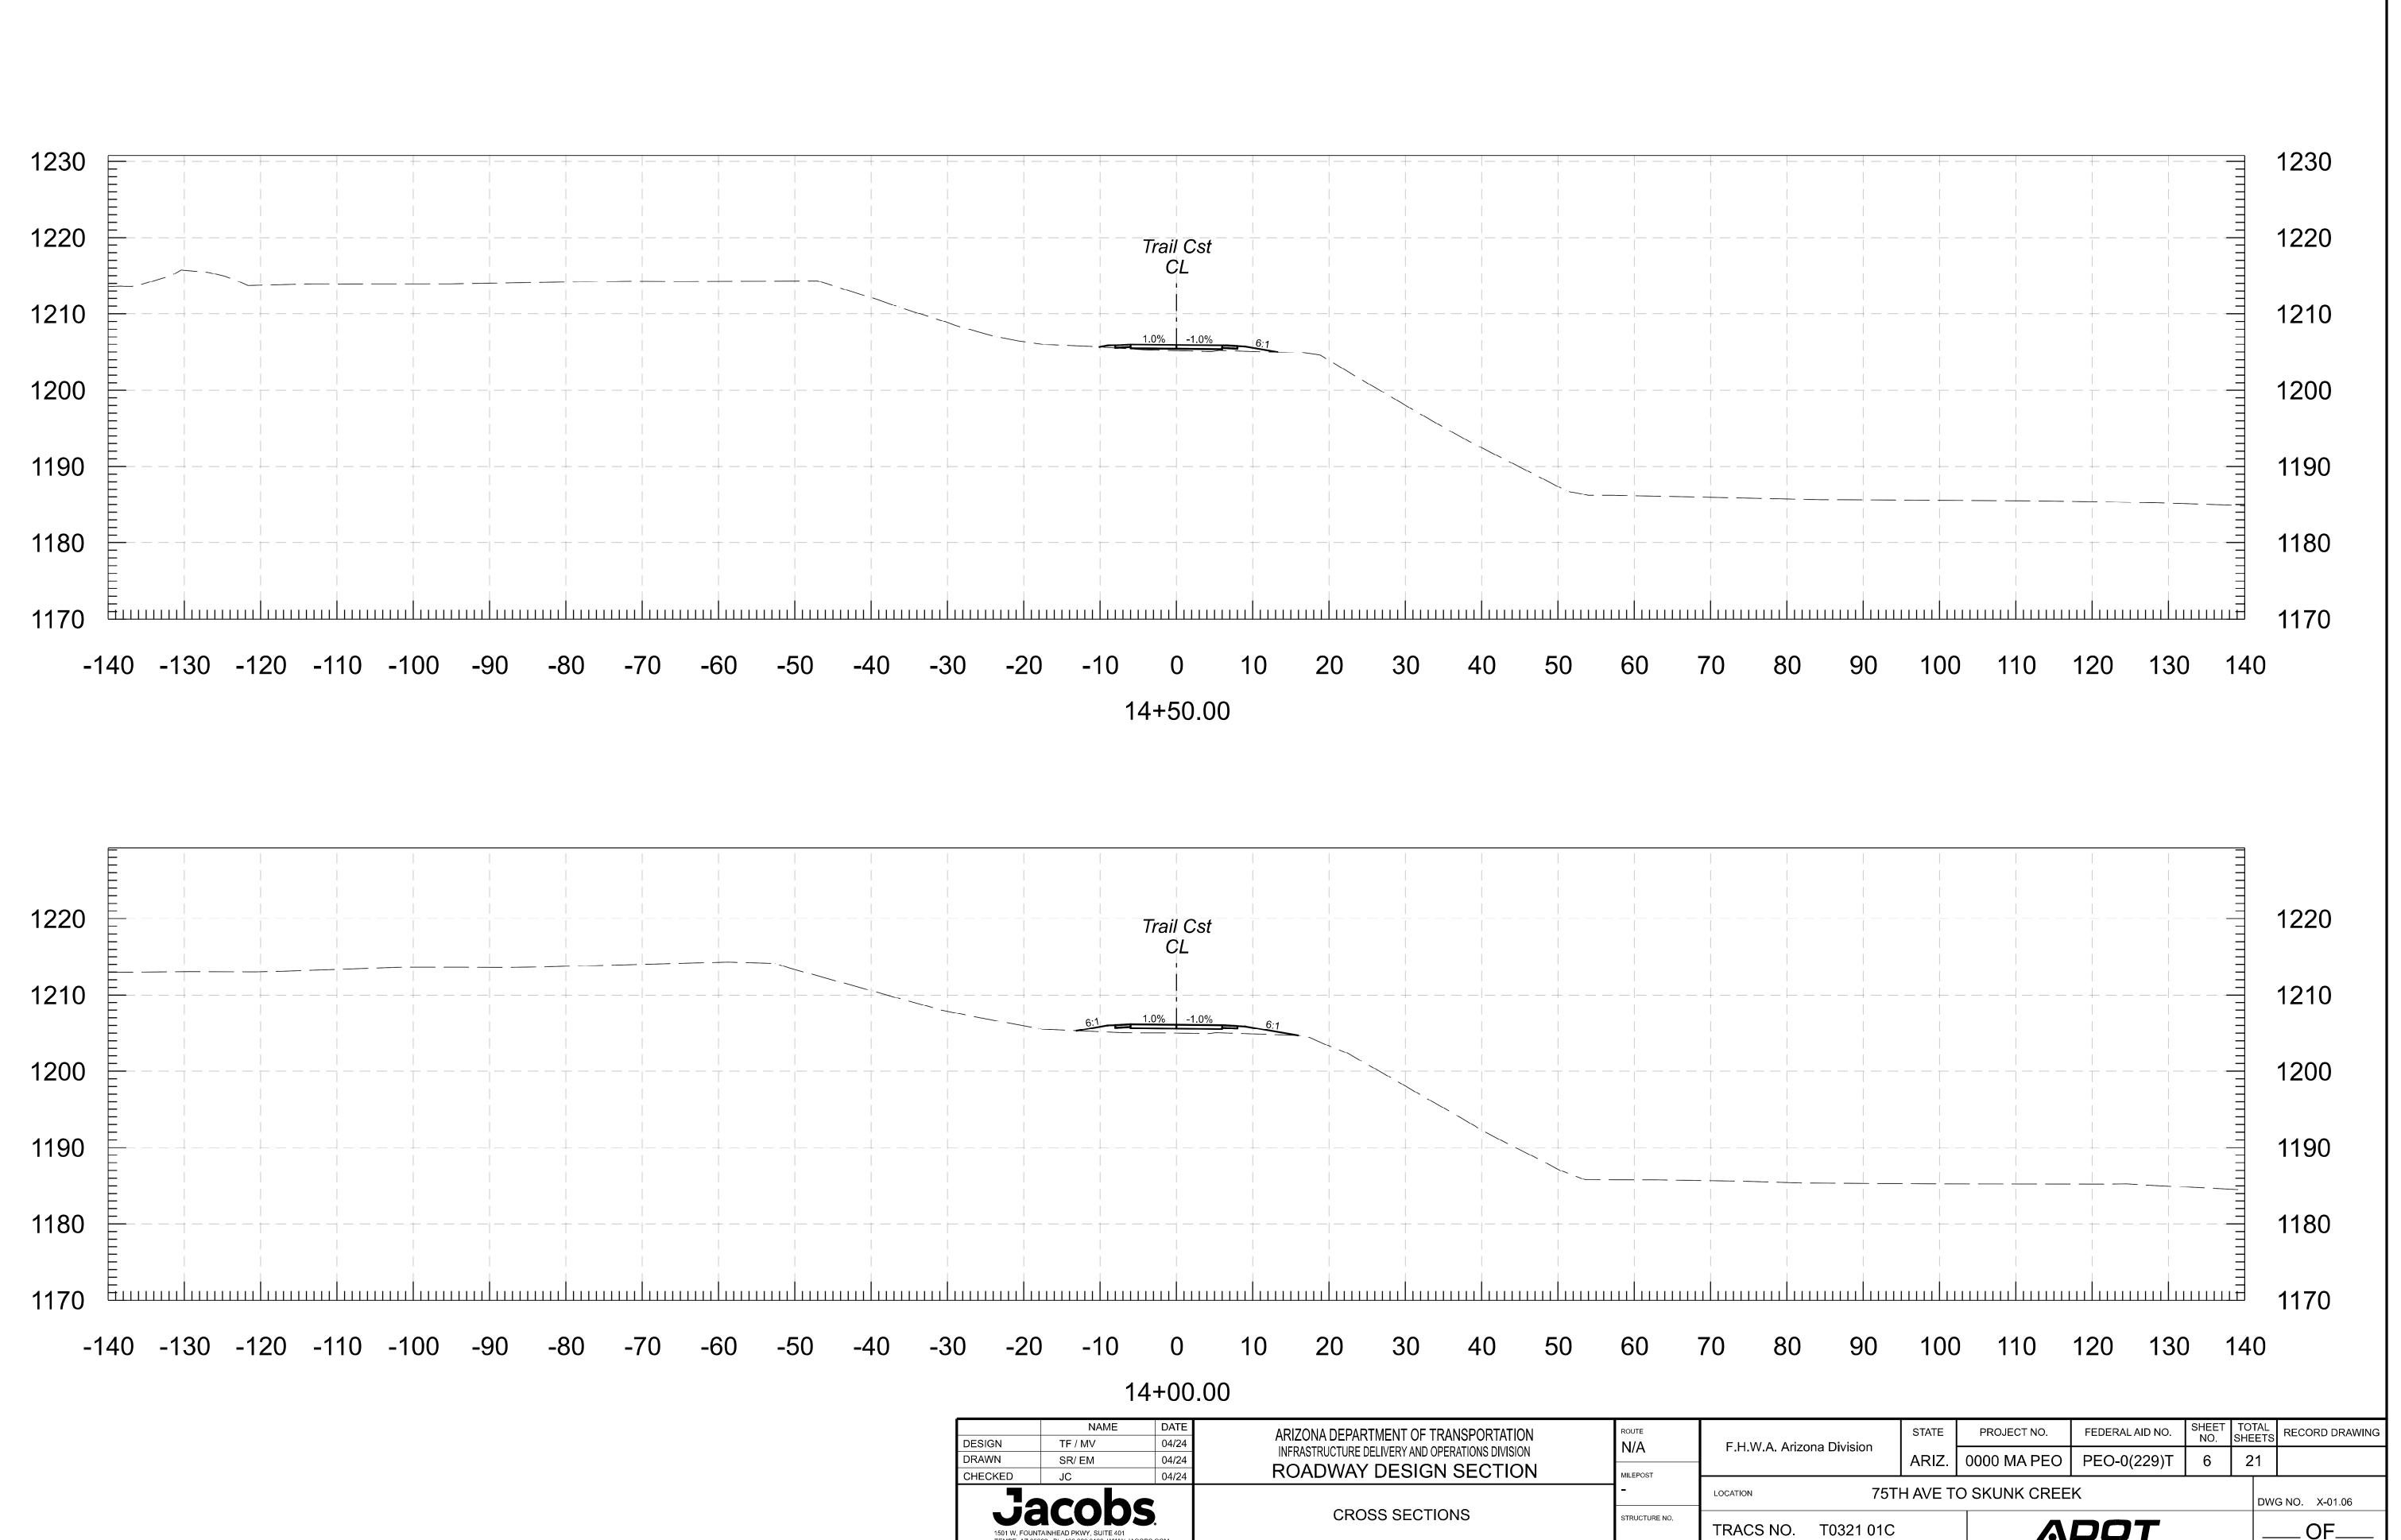

EMPE, AZ 85282, Ph. 480,966,8188, WWW JACOBS

| T0321 01C               |       |             |             |   |   | OF |               |  |
|-------------------------|-------|-------------|-------------|---|---|----|---------------|--|
| 75TH AVE TO SKUNK CREEK |       |             |             |   |   |    | G NO. X-01.06 |  |
|                         | ARIZ. | 0000 MA PEO | PEO-0(229)T | 6 | 2 | 1  |               |  |