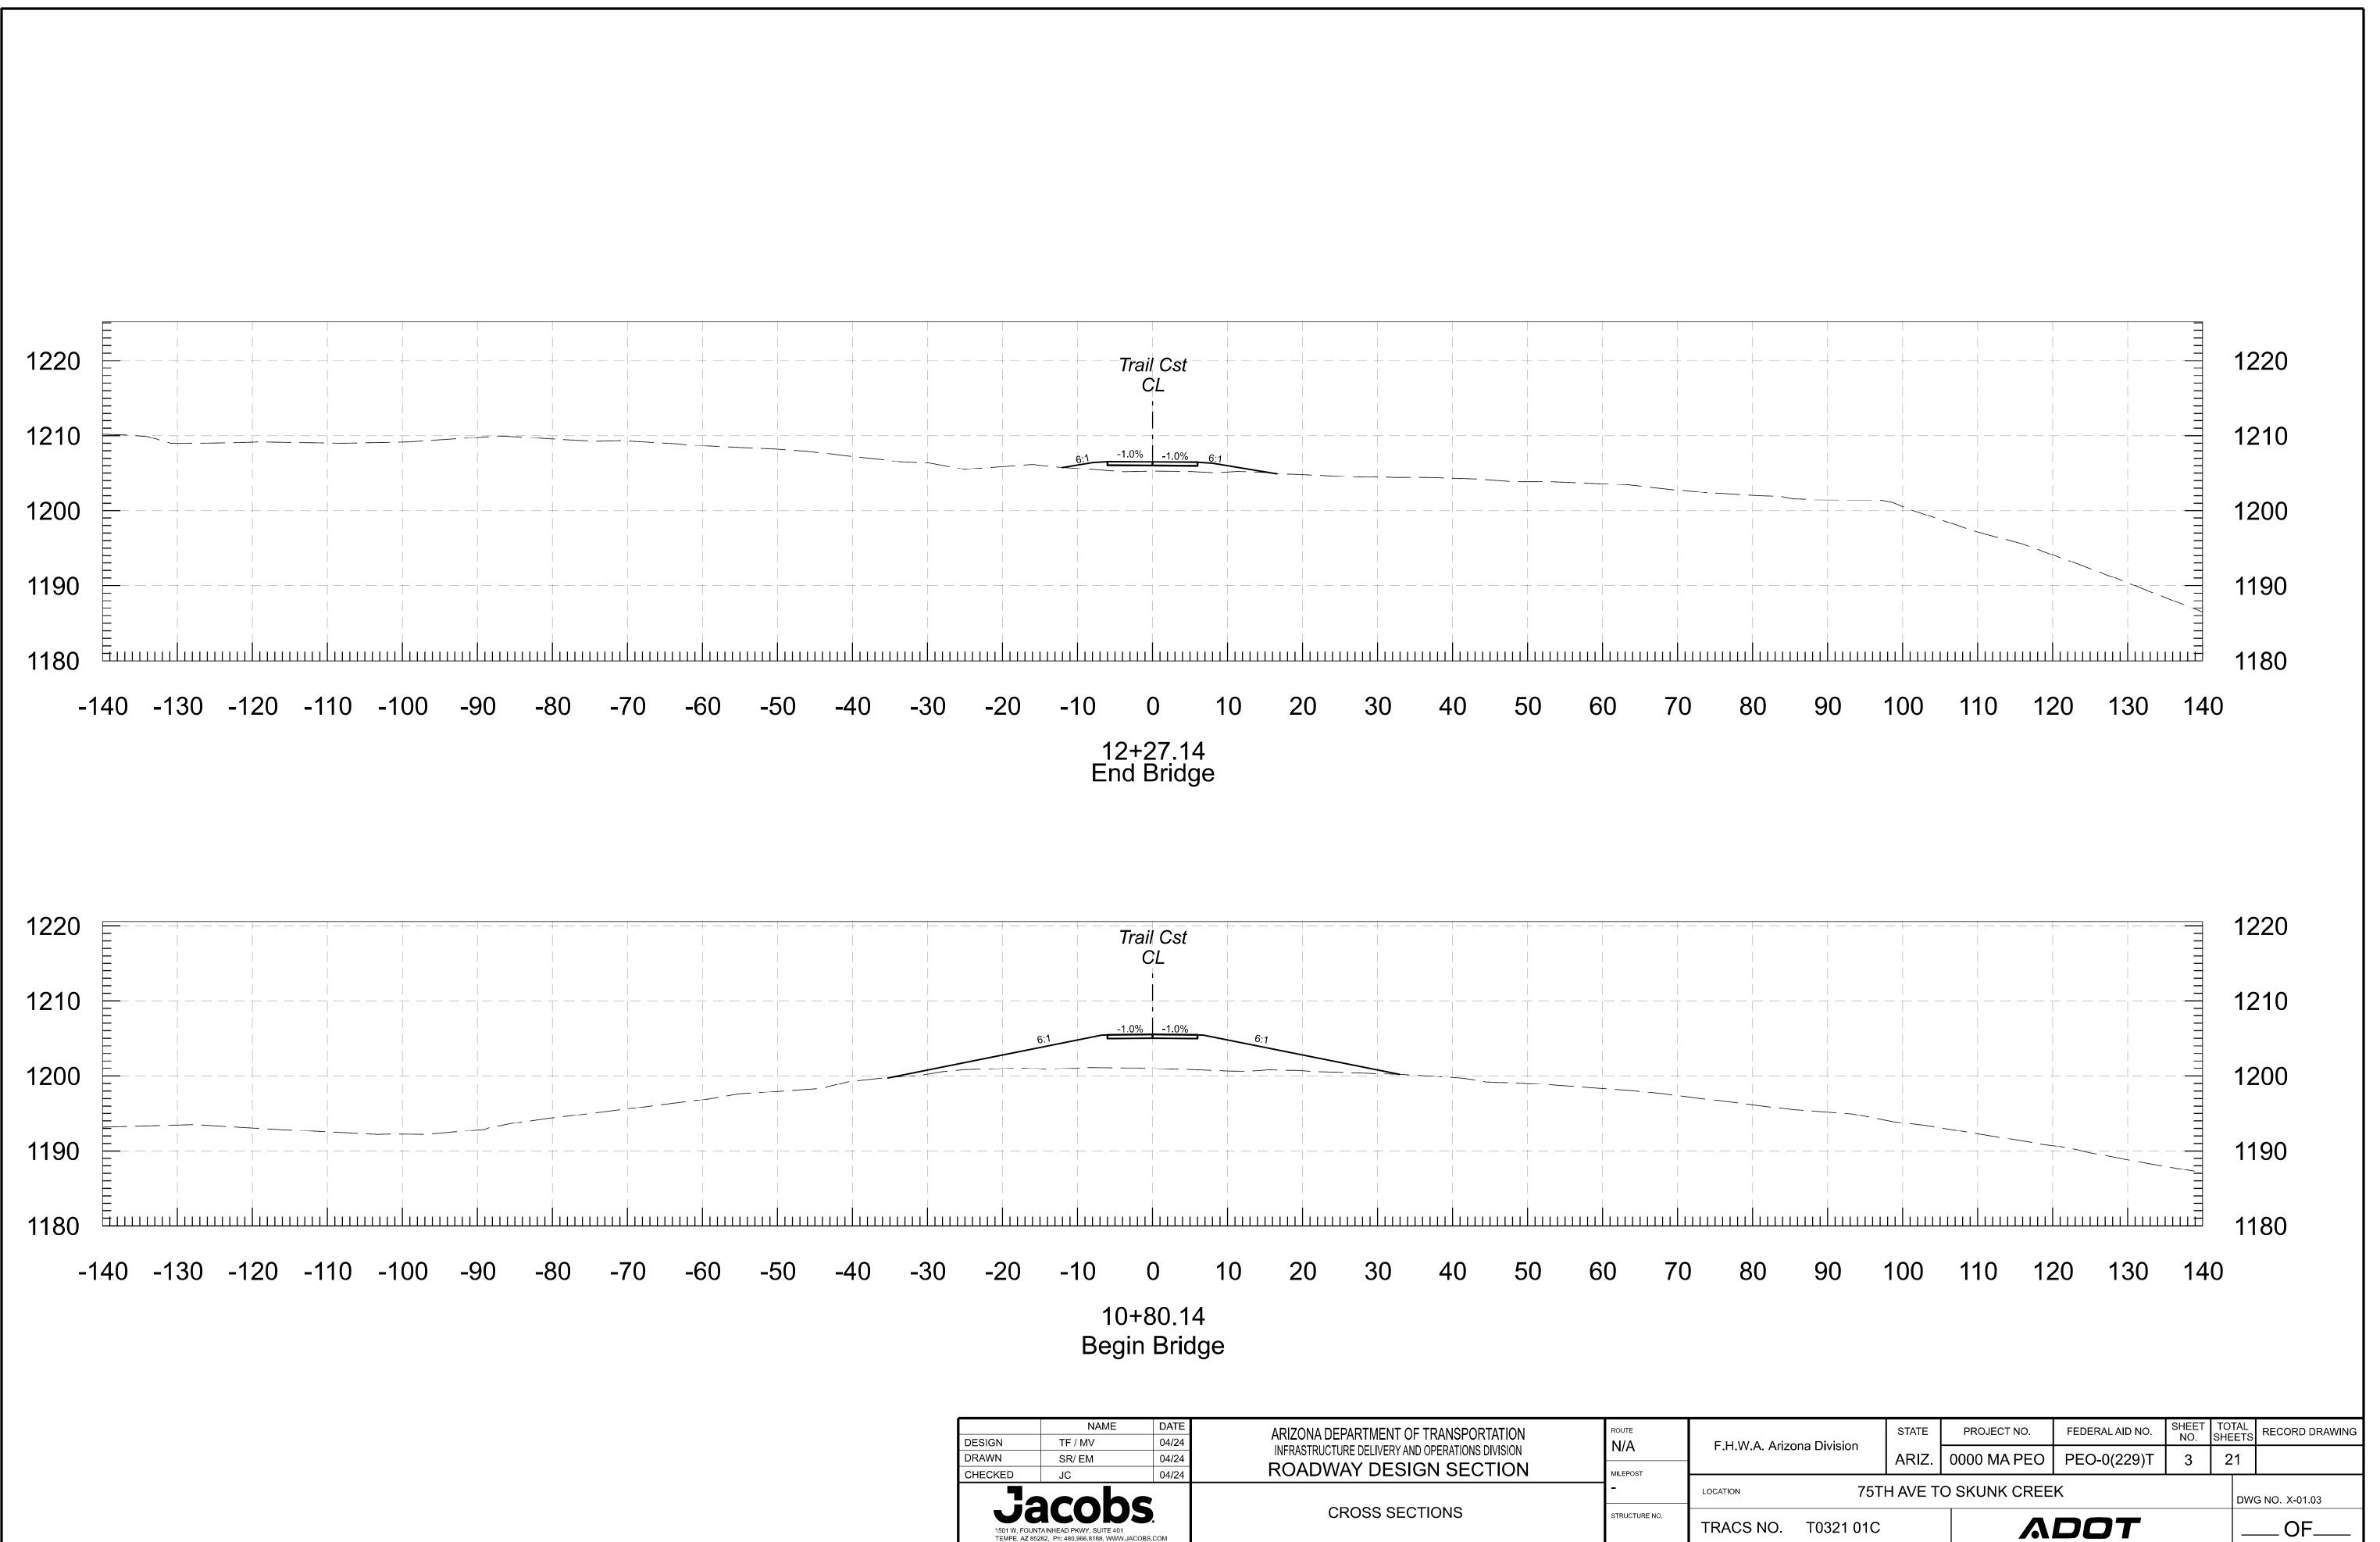

## **CROSS SECTIONS**

## STADIUM TRAIL PHASE 2; 75TH AVE TO SKUNK CREEK

PROJECT NO. 0000 MA PEO T0321 01C FEDERAL AID NO. PEO-0(229)T