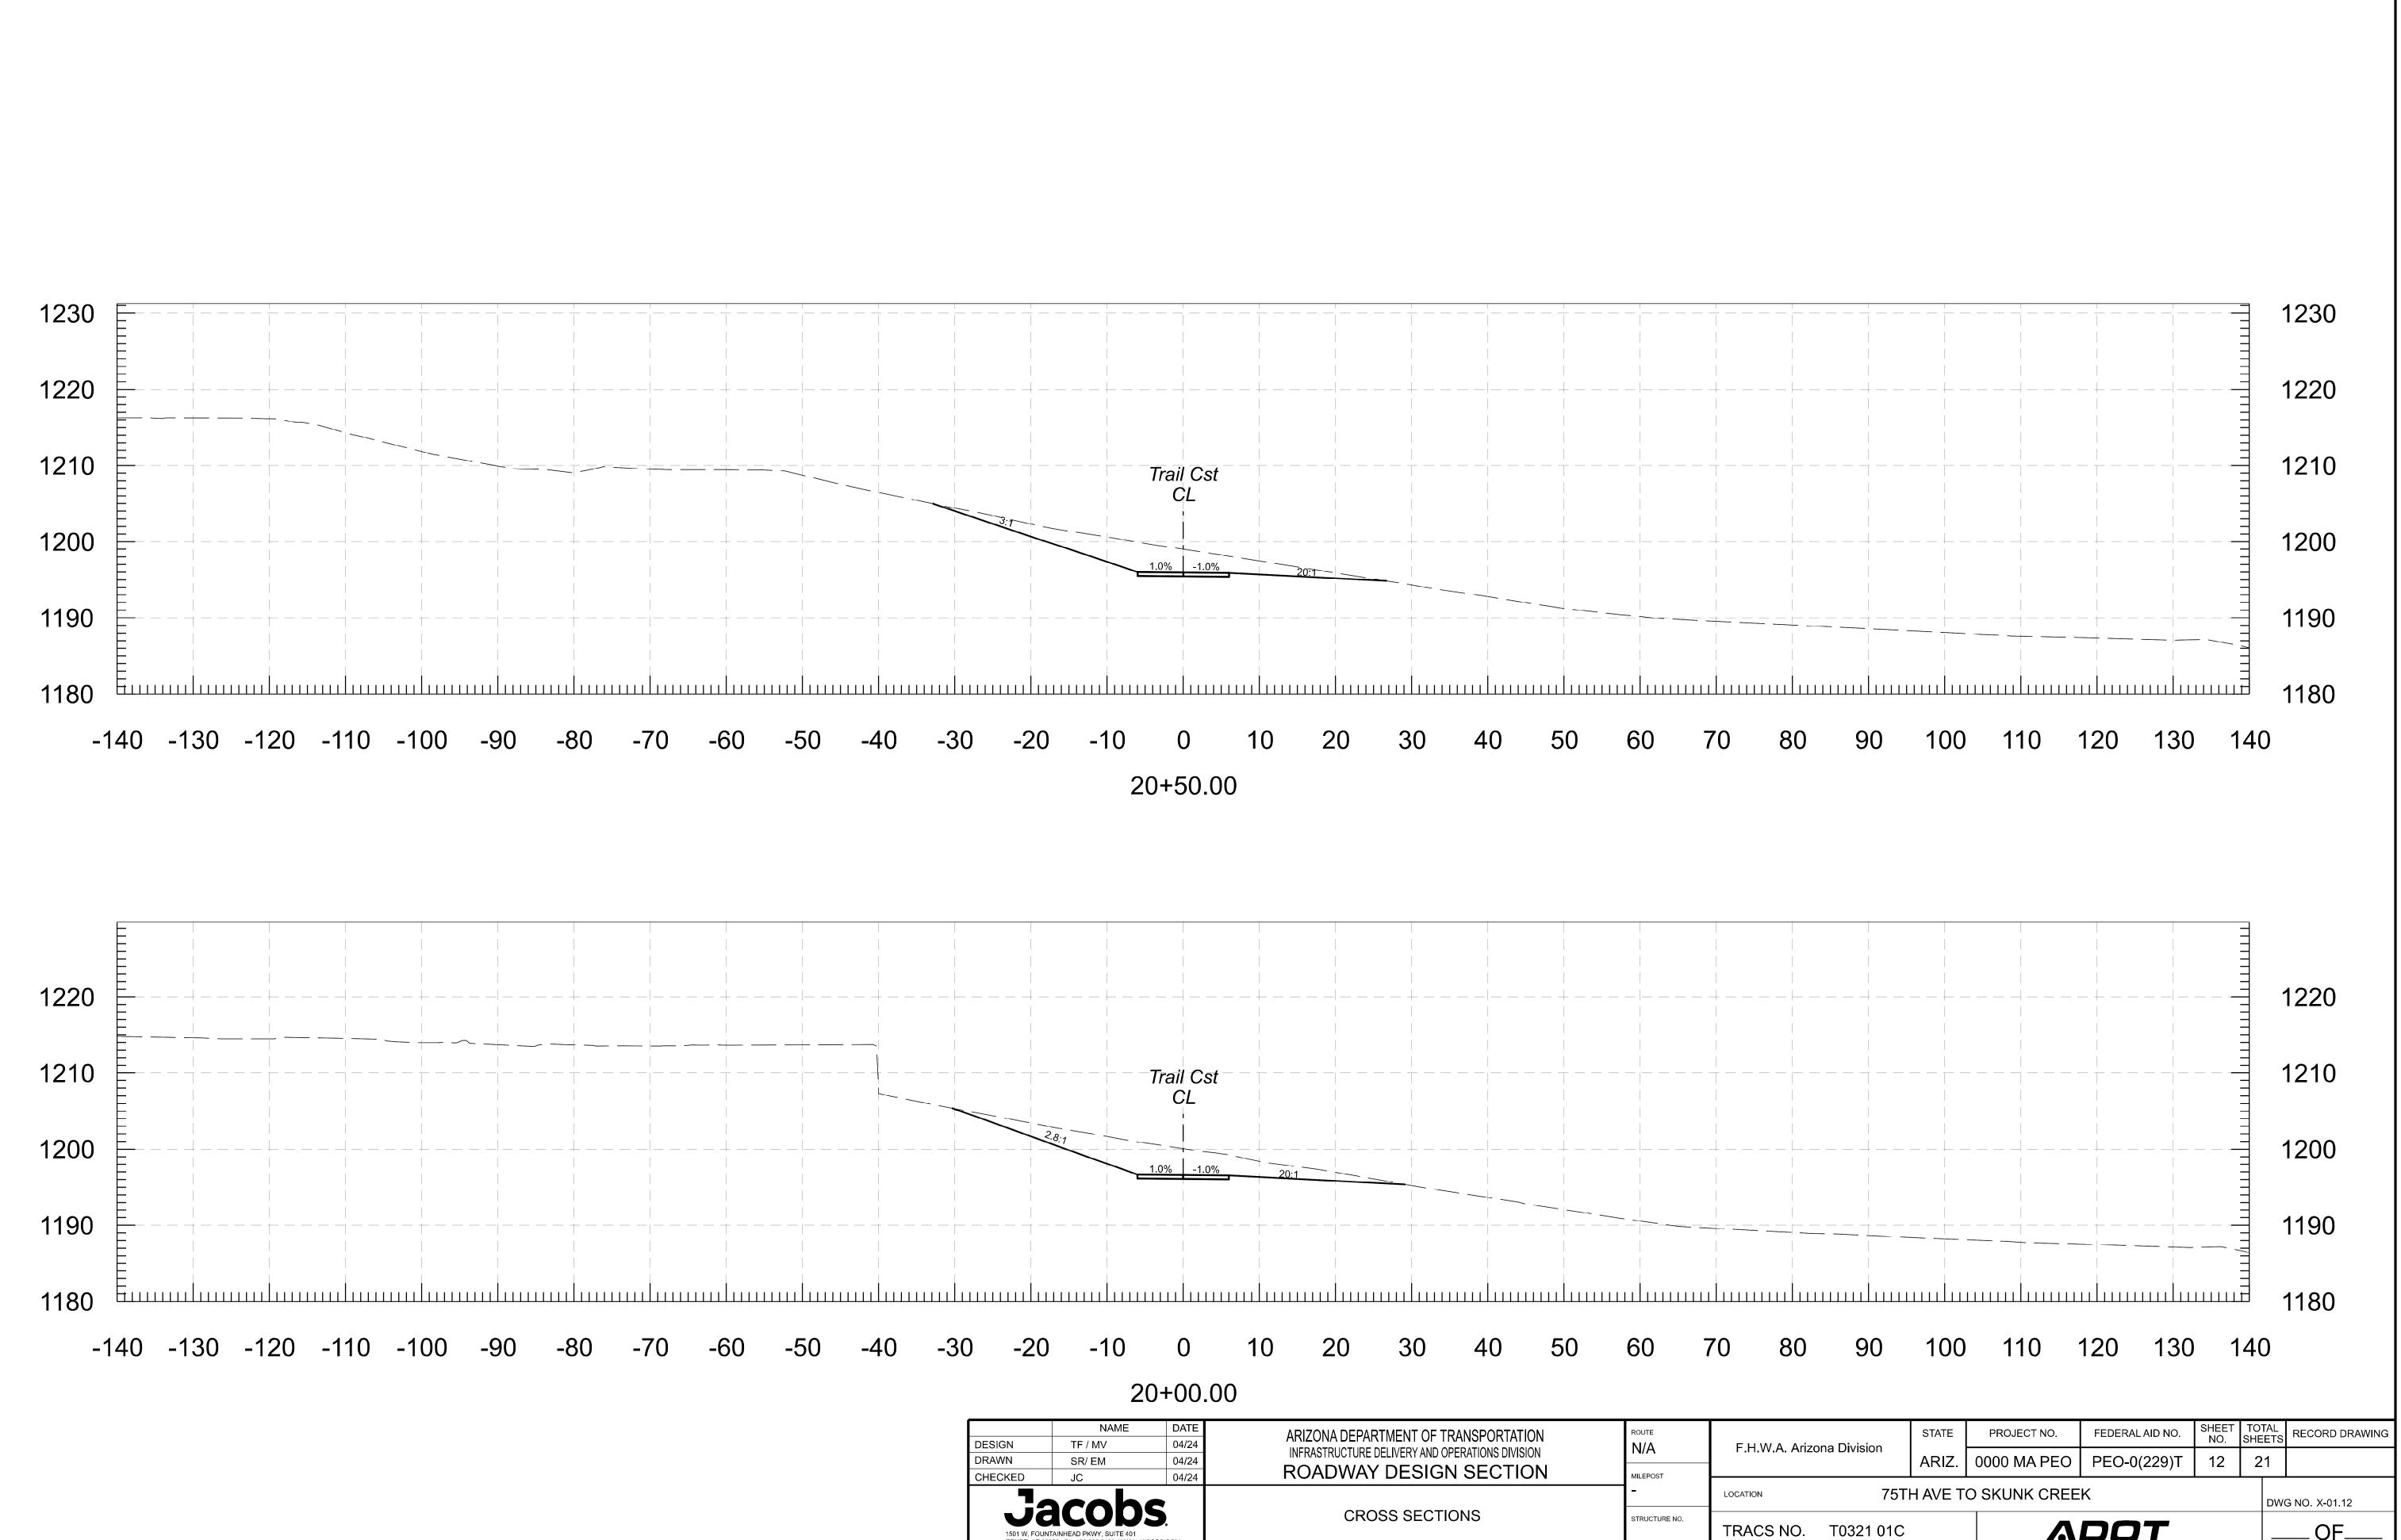

| G NO. X-01.05 |   |   |   |    |   |
| T0321 01C |       |             | DOT           |   |   |   | OF | _ |



EMPE, AZ 85282, Ph. 480,966,8188, WWW JACOBS



| T0321 01C               |       |             |             |   |   | OF |               |  |
|-------------------------|-------|-------------|-------------|---|---|----|---------------|--|
| 75TH AVE TO SKUNK CREEK |       |             |             |   |   |    | G NO. X-01.06 |  |
|                         | ARIZ. | 0000 MA PEO | PEO-0(229)T | 6 | 2 | 1  |               |  |









TEMPE, AZ 85282, Ph: 480.966.8188, WWW, JACOBS, COI

4/18/2024 10:38:11 PM VINAYAM

c:\pw\_workdir\jacobs-us-va-pw-02\dms67370\t0321\_XS\_Mainline.dgn \ Model Name: GeomBL6 - 17+00.00 [Sheet]

ADOT TRACS NO. T0321 01C \_ OF\_\_



VINAYAM







TEMPE, AZ 85282, Ph: 480,966,8188, WWW, JACOBS, COI

VINAYAM

4/18/2024 10:34:54 PM

|           |       |             |               |    |   |   |    | - |
|-----------|-------|-------------|---------------|----|---|---|----|---|
| T0321 01C |       | λοοτ        |               |    |   |   | OF |   |
| 75T       |       | DWG         | G NO. X-01.12 |    |   |   |    |   |
|           | ARIZ. | 0000 MA PEO | PEO-0(229)T   | 12 | 2 | 1 |    |   |



TEMPE, AZ 85282, Ph: 480,966,8188, WWW, JACOBS, COI



| тоз21 01С ЛОТ |       |             |             |     | _OF  |        |  |
|---------------|-------|-------------|-------------|-----|------|--------|--|
| 75T           | 1     | DWG N       | NO. X-01.13 |     |      |        |  |
|               | ARIZ. | 0000 MA PEO | PEO-0(22