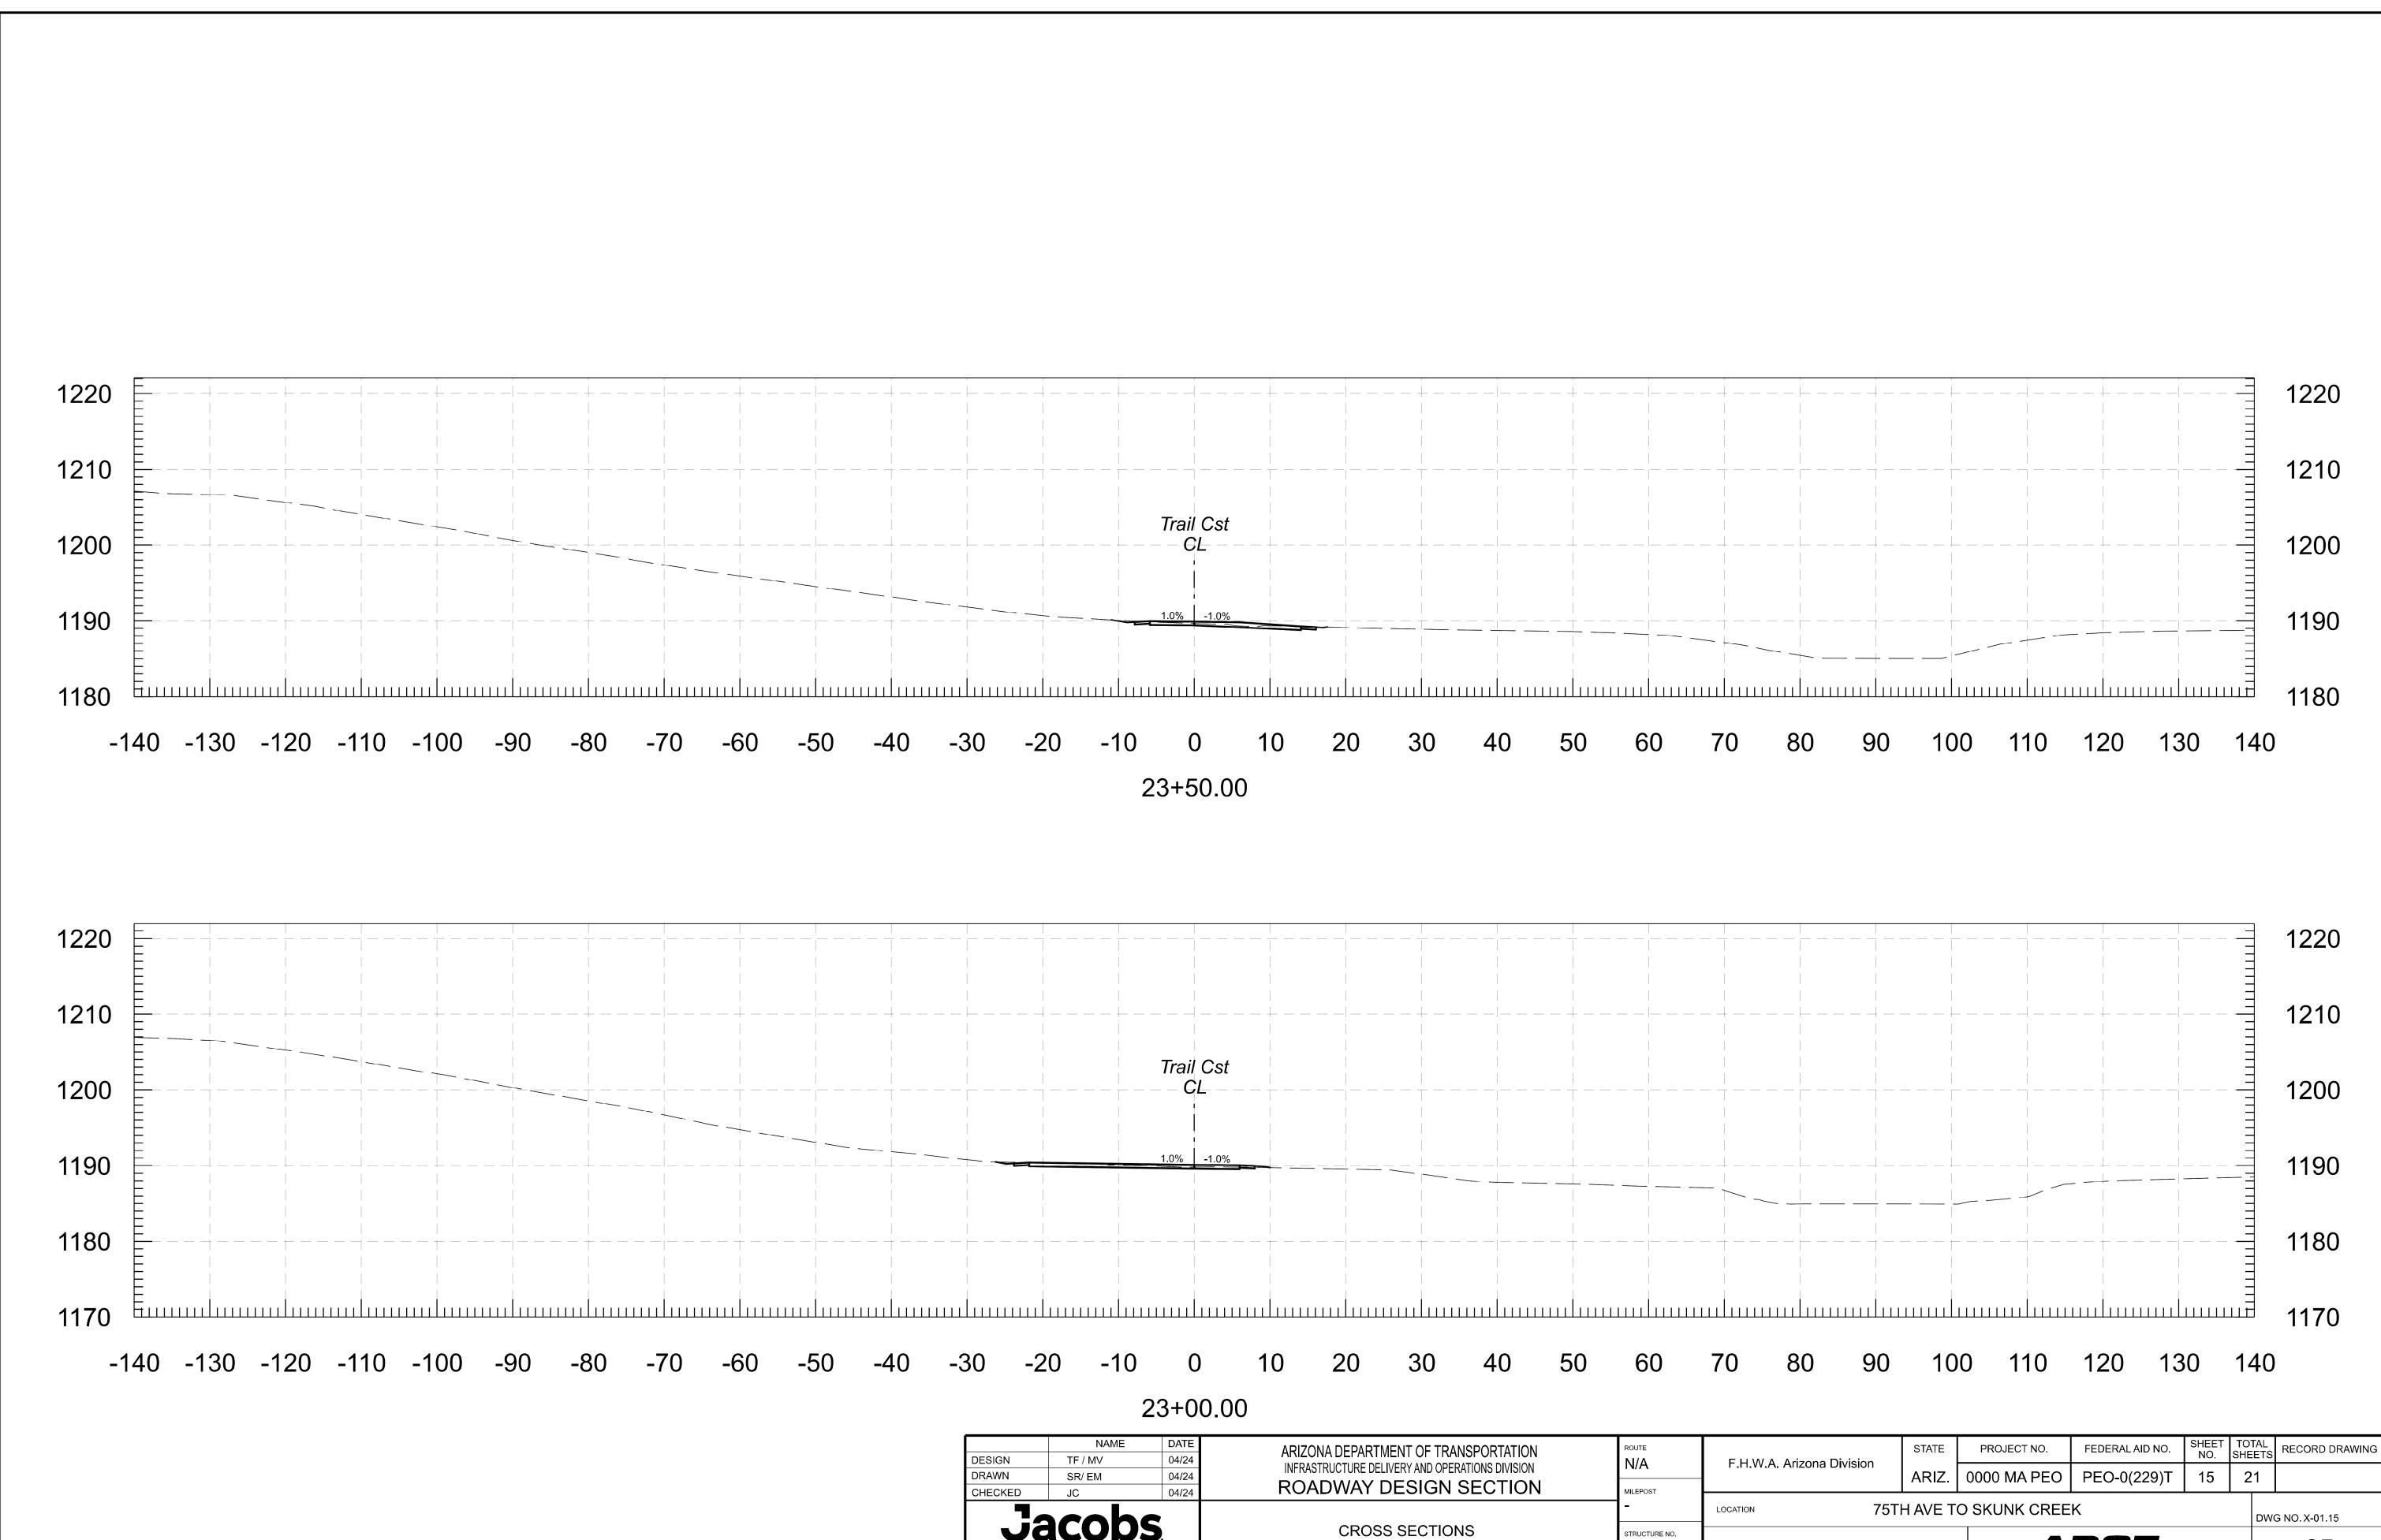

TEMPE, AZ 85282, Ph; 480,966,8188, WWW, JACOBS, CC

| T0321 01C      |       |                |                |     |        | OF               |
|----------------|-------|----------------|----------------|-----|--------|------------------|
| 75T            | DV    | VG NO. X-01.15 |                |     |        |                  |
|                | ARIZ. | 0000 MA PEO    | PEO-0(229)T    | 15  | 21     |                  |
| izona Division | SIAIE | PROJECT NO.    | FEDERALAID NO. | NO. | SHEETS | S RECORD DRAWING |