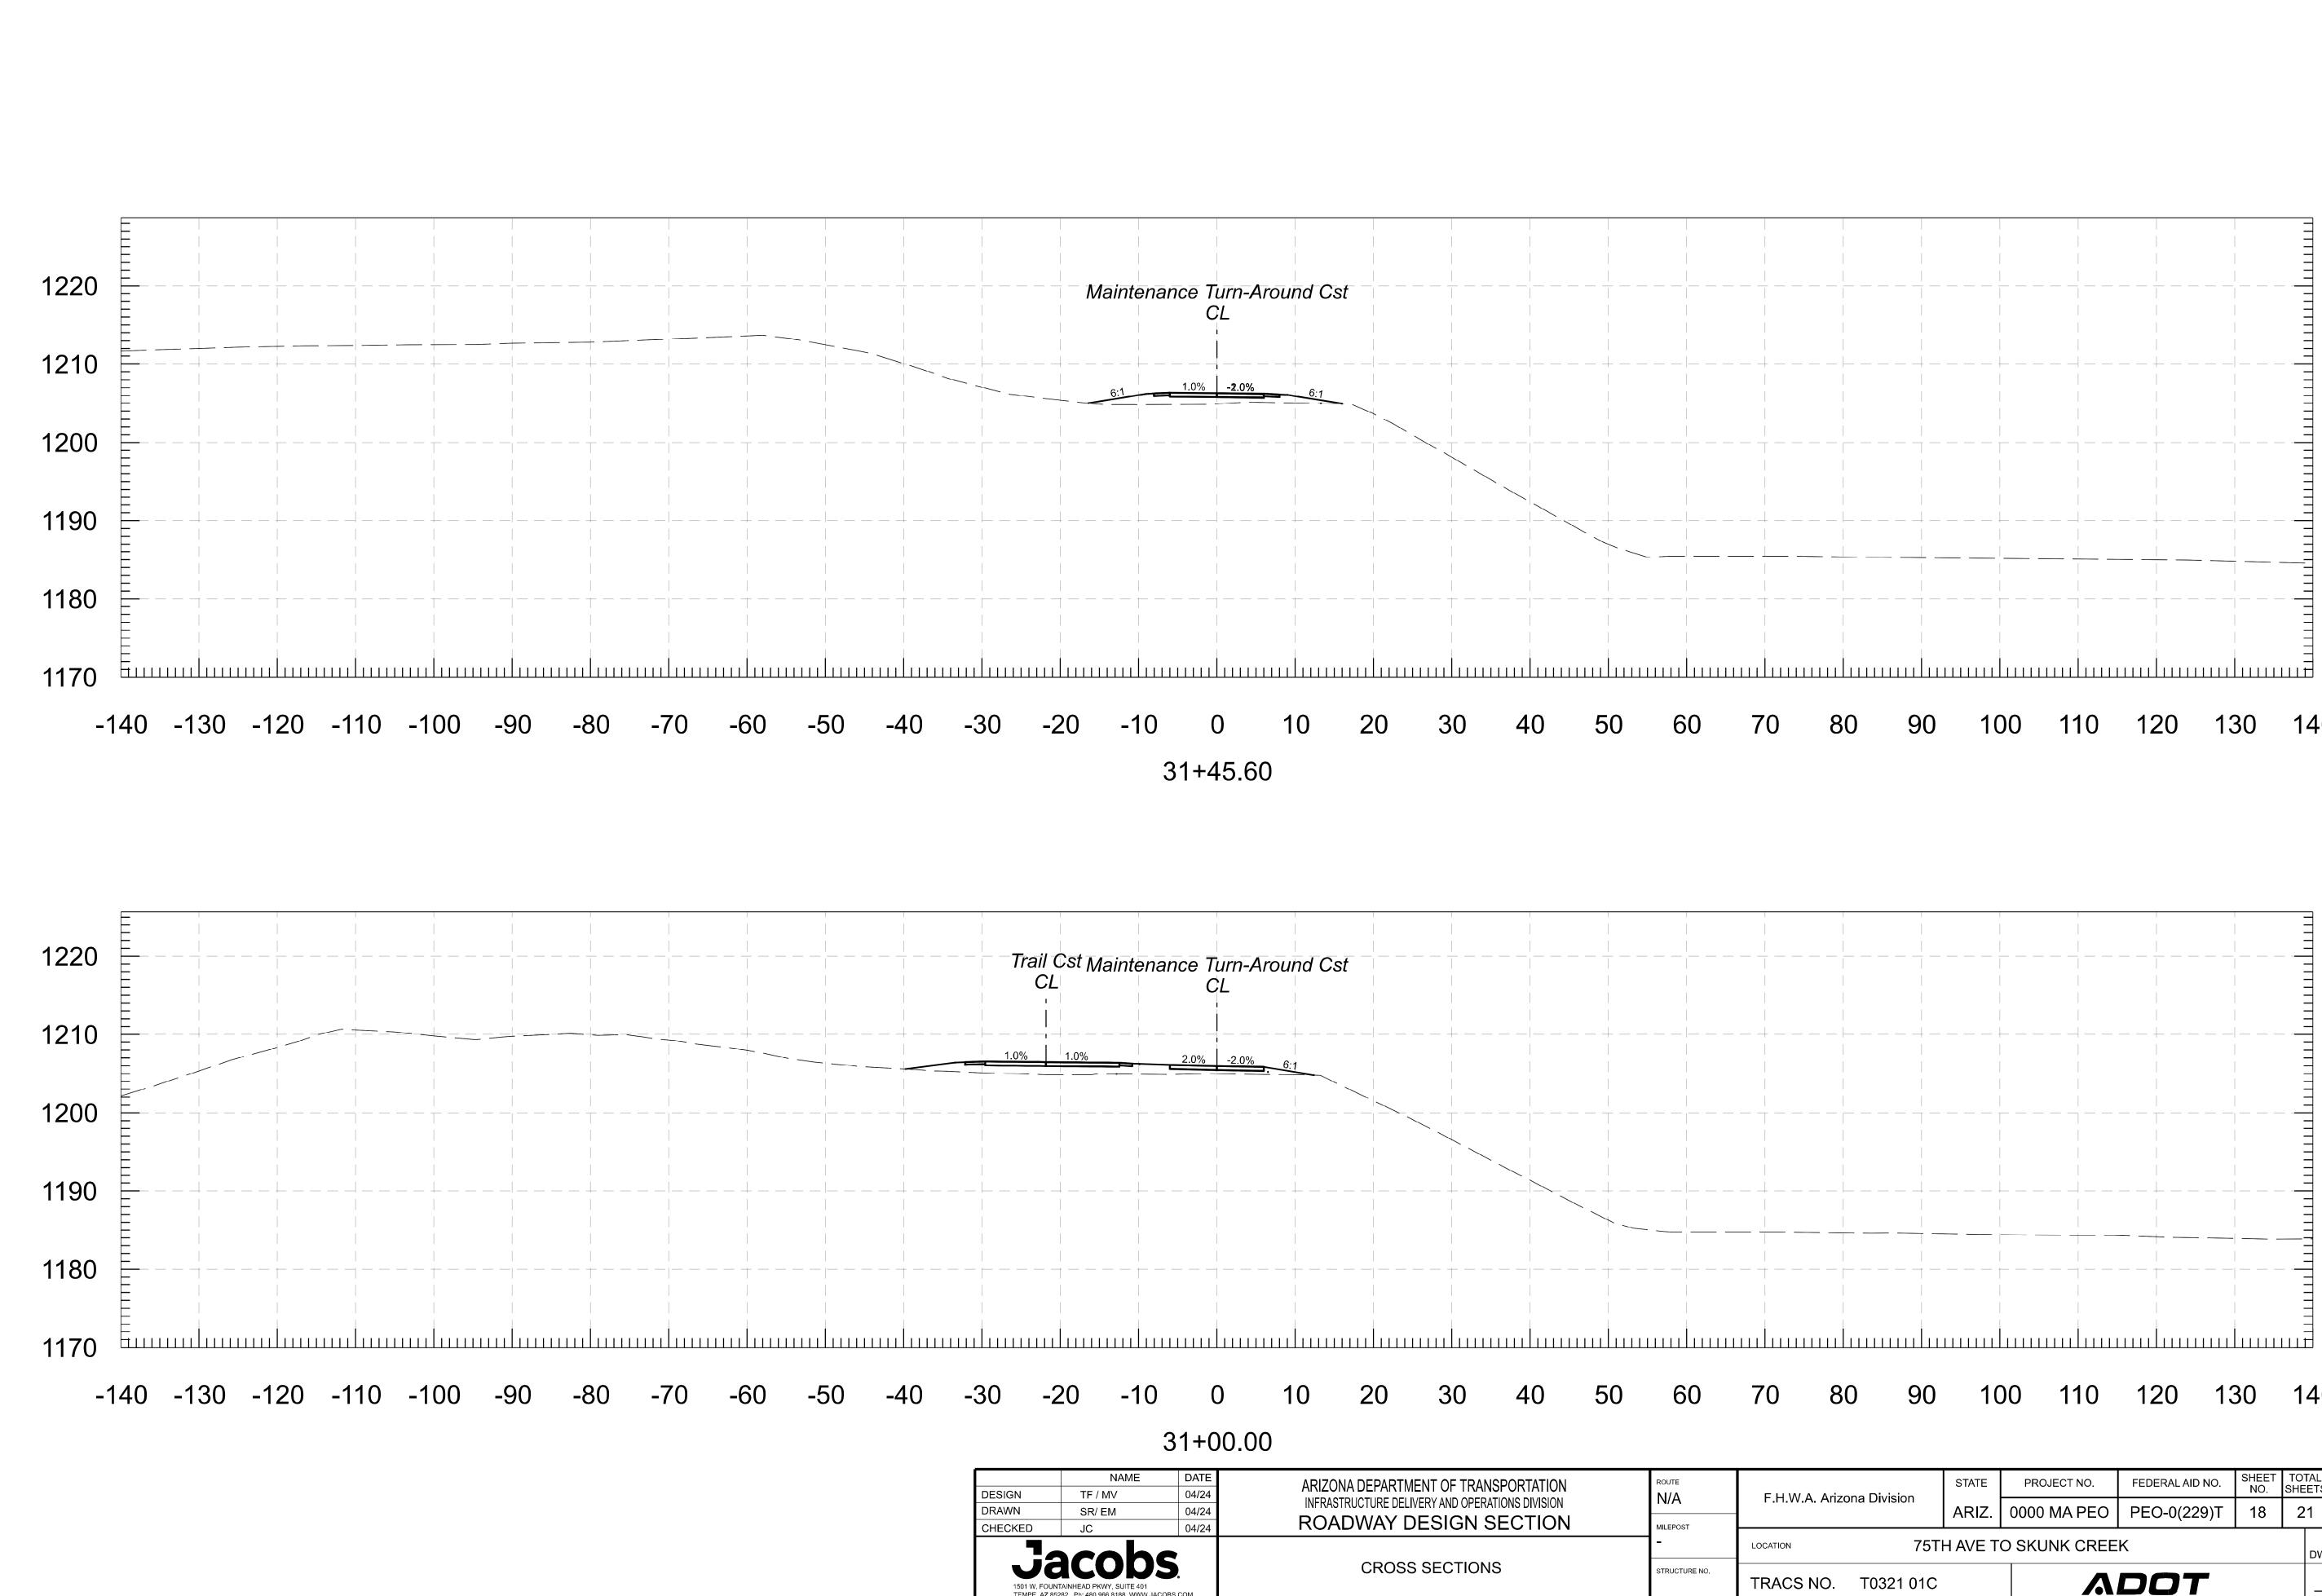

NO. | SHEETS | S RECORD DRAWING |

TRACS NO.



VINAYAM

|           |    | <b>`</b>       | , |  |  |    |
|-----------|----|----------------|---|--|--|----|
| 75TI      | DW | ′G NO. X-01.16 |   |  |  |    |
| T0321 01C |    | DOT            |   |  |  | OF |



EMPE AZ 85282 Ph 480 966 8188 WWW JAC

| тоз21 01С ЛОТ           |       |             |             |     |      |     | OF            |
|-------------------------|-------|-------------|-------------|-----|------|-----|---------------|
| 75TH AVE TO SKUNK CREEK |       |             |             |     |      |     | G NO. X-01.17 |
|                         | ARIZ. | 0000 MA PEO | PEO-0(229)T | 17  | 21   |     |               |
| zona Division           |       |             |             | NO. | SHEE | -13 |               |



### $\blacksquare$ 120 130 140 130 140

| . T0321 01C    |       |                | DOT             |              |                 | OF             |
|----------------|-------|----------------|-----------------|--------------|-----------------|----------------|
| 75TI           | DW    | 'G NO. X-01.18 |                 |              |                 |                |
|                | ARIZ. | 0000 MA PEO    | PEO-0(229)T     | 18           | 21              |                |
| izona Division | STATE | PROJECT NO.    | FEDERAL AID NO. | SHEET<br>NO. | TOTAL<br>SHEETS | RECORD DRAWING |



| DESIGN<br>DRAWN |                                                           |       | INFRASTRUCTURE DELIVERY AND OPERATIONS DIVISION<br>ROADWAY DESIGN SECTION | N/A      | F.H.W.A. Arizona Div