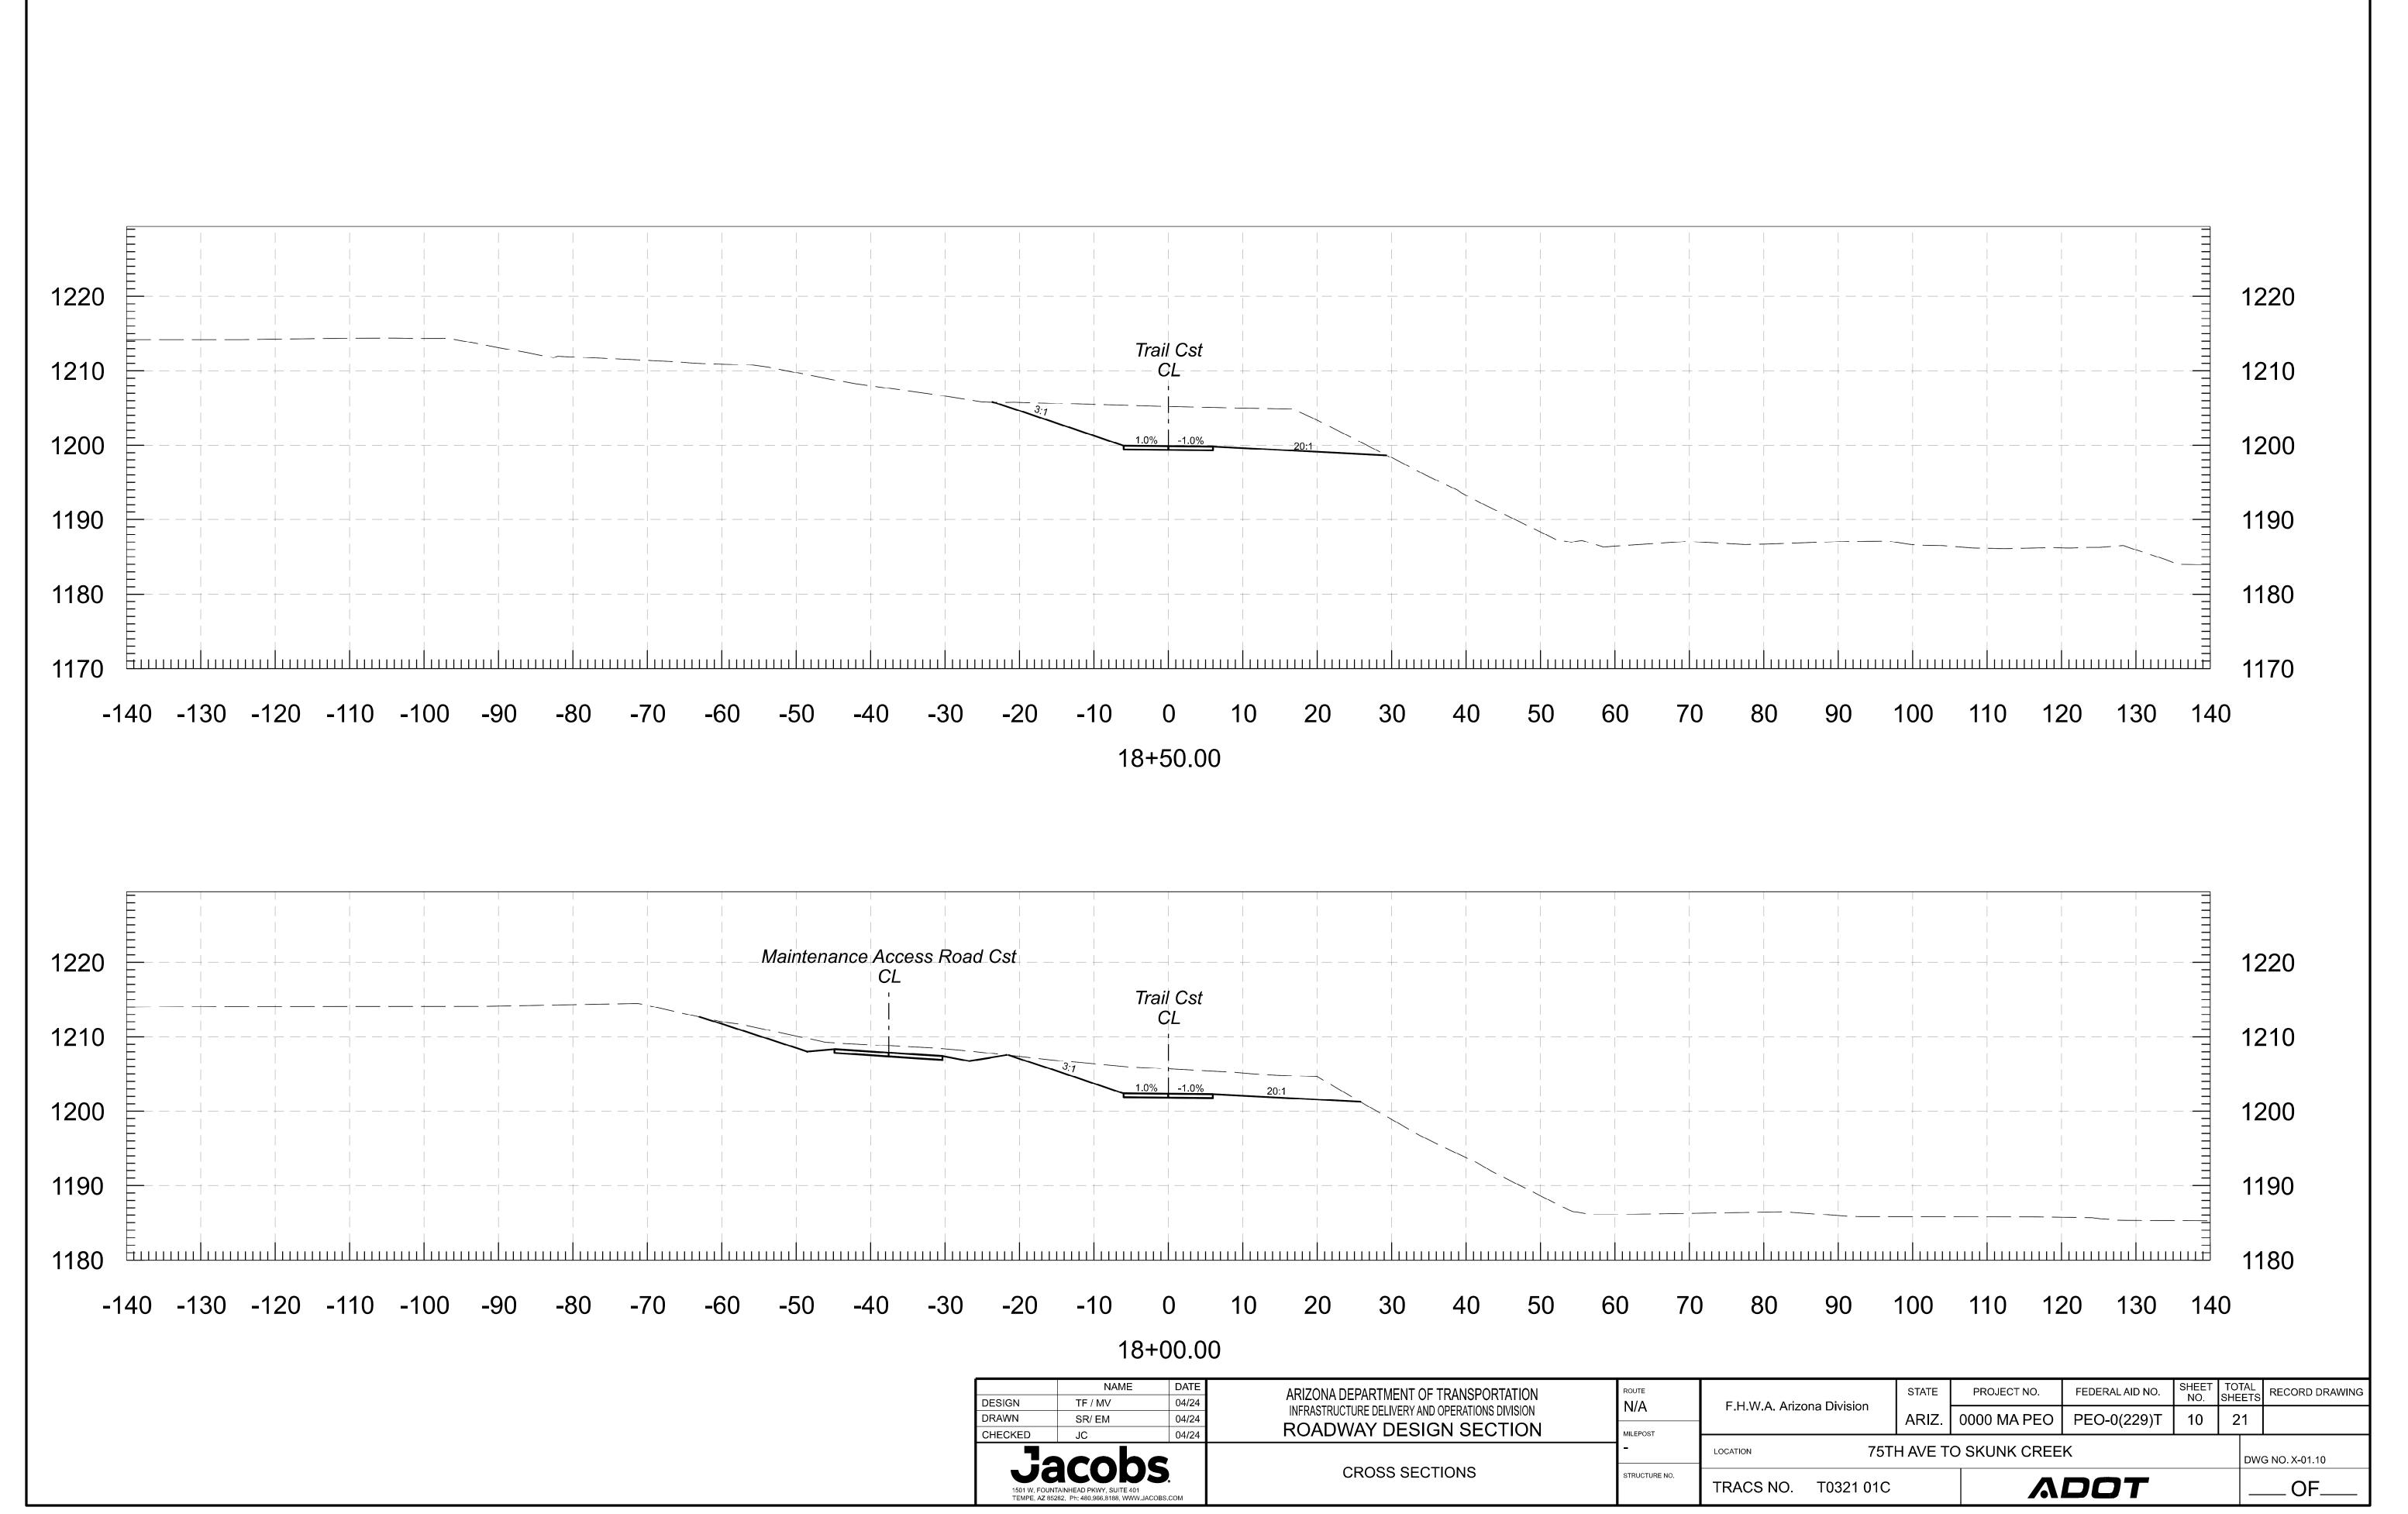

| DW          | G NO. X-01.05 |   |   |   |    |   |
| T0321 01C |       |             | DOT           |   |   |   | OF | _ |



EMPE, AZ 85282, Ph. 480,966,8188, WWW JACOBS



| T0321 01C               |       |             |             |   |   | OF |               |  |
|-------------------------|-------|-------------|-------------|---|---|----|---------------|--|
| 75TH AVE TO SKUNK CREEK |       |             |             |   |   |    | G NO. X-01.06 |  |
|                         | ARIZ. | 0000 MA PEO | PEO-0(229)T | 6 | 2 | 1  |               |  |









TEMPE, AZ 85282, Ph: 480.966.8188, WWW, JACOBS, COI

4/18/2024 10:38:11 PM VINAYAM

c:\pw\_workdir\jacobs-us-va-pw-02\dms67370\t0321\_XS\_Mainline.dgn \ Model Name: GeomBL6 - 17+00.00 [Sheet]

ADOT TRACS NO. T0321 01C \_ OF\_\_



VINAYAM







TEMPE, AZ 85282, Ph: 480,966,8188, WWW, JACOBS, COI

VINAYAM

4/18/2024 10:34:54 PM

|           |       |             |               |    |   |   |    | - |
|-----------|-------|-------------|---------------|----|---|---|----|---|
| T0321 01C |       | λοοτ        |               |    |   |   | OF |   |
| 75T       |       | DWG         | G NO. X-01.12 |    |   |   |    |   |
|           | ARIZ. | 0000 MA PEO | PEO-0(229)T   | 12 | 2 | 1 |    |   |



TEMPE, AZ 85282, Ph: 480,966,8188, WWW, JACOBS, COI



| тоз21 01С ЛОТ |       |             |             |     | _OF  |        |  |
|---------------|-------|-------------|-------------|-----|------|--------|--|
| 75T           | 1     | DWG N       | NO. X-01.13 |     |      |        |  |
|               | ARIZ. | 0000 MA