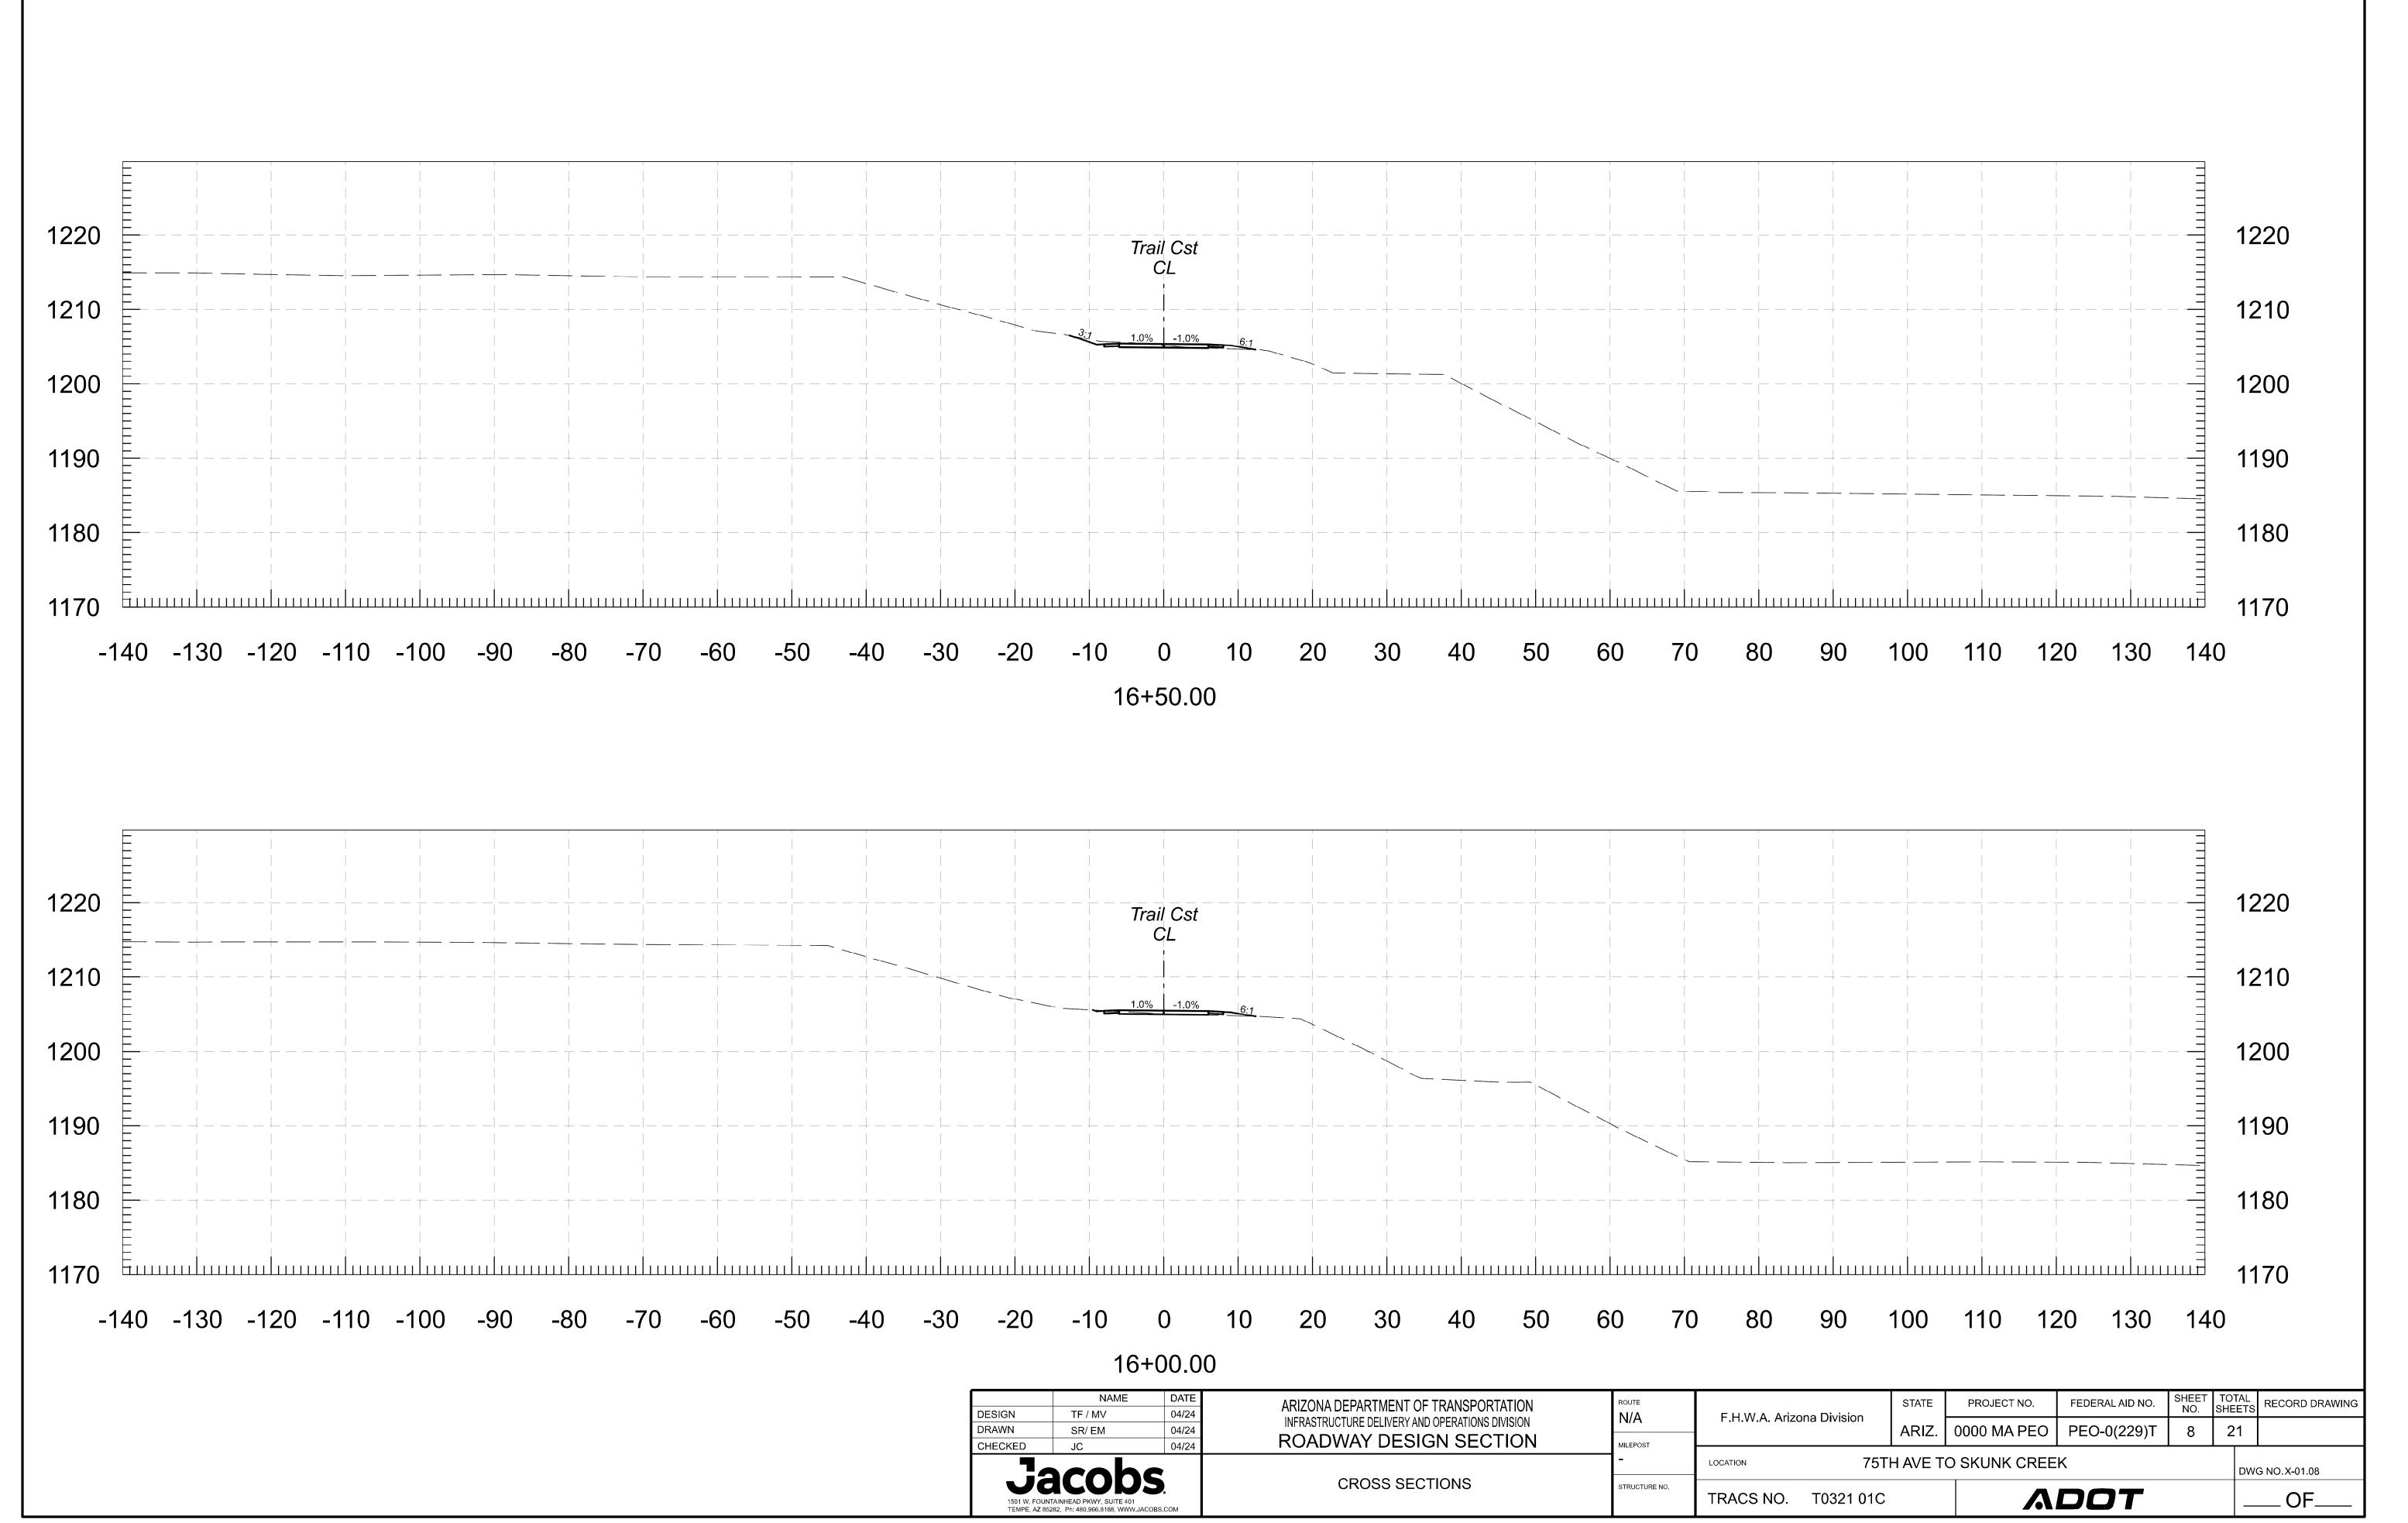

NO.      |



TEMPE, AZ 85282, Ph: 480,966,8188, WWW, JACOBS.COM





|           | ARIZ. | 0000 MA PEO | PEO-0(229)T   | 5 | 2 | 1 |    |   |
|-----------|-------|-------------|---------------|---|---|---|----|---|
| 75TI      |       | DW          | G NO. X-01.05 |   |   |   |    |   |
| T0321 01C |       |             | DOT           |   |   |   | OF | _ |



EMPE, AZ 85282, Ph. 480,966,8188, WWW JACOBS



| T0321 01C               |       |             |             |   |   | OF |               |  |
|-------------------------|-------|-------------|-------------|---|---|----|---------------|--|
| 75TH AVE TO SKUNK CREEK |       |             |             |   |   |    | G NO. X-01.06 |  |
|                         | ARIZ. | 0000 MA PEO | PEO-0(229)T | 6 | 2 | 1  |               |  |









TEMPE, AZ 85282, Ph: 480.966.8188, WWW, JACOBS, COI

4/18/2024 10:38:11 PM VINAYAM

c:\pw\_workdir\jacobs-us-va-pw-02\dms67370\t0321\_XS\_Mainline.dgn \ Model Name: GeomBL6 - 17+00.00 [Sheet]

ADOT TRACS NO. T0321 01C \_ OF\_\_



VINAYAM







TEMPE, AZ 85282, Ph: 480,966,8188, WWW, JACOBS, COI

VINAYAM

4/18/2024 10:34:54 PM

|           |       |             |               |    |   |   |    | - |
|-----------|-------|-------------|---------------|----|---|---|----|---|
| T0321 01C |       | λοοτ        |               |    |   |   | OF |   |
| 75T       |       | DWG         | G NO. X-01.12 |    |   |   |    |   |
|           | ARIZ. | 0000 MA PEO | PEO-0(229)T   | 12 | 2 | 1 |    |   |



TEMPE, AZ 85282, Ph: 480,966,8188, WWW, JACOBS, COI



| тоз21 01С ЛОТ |       |