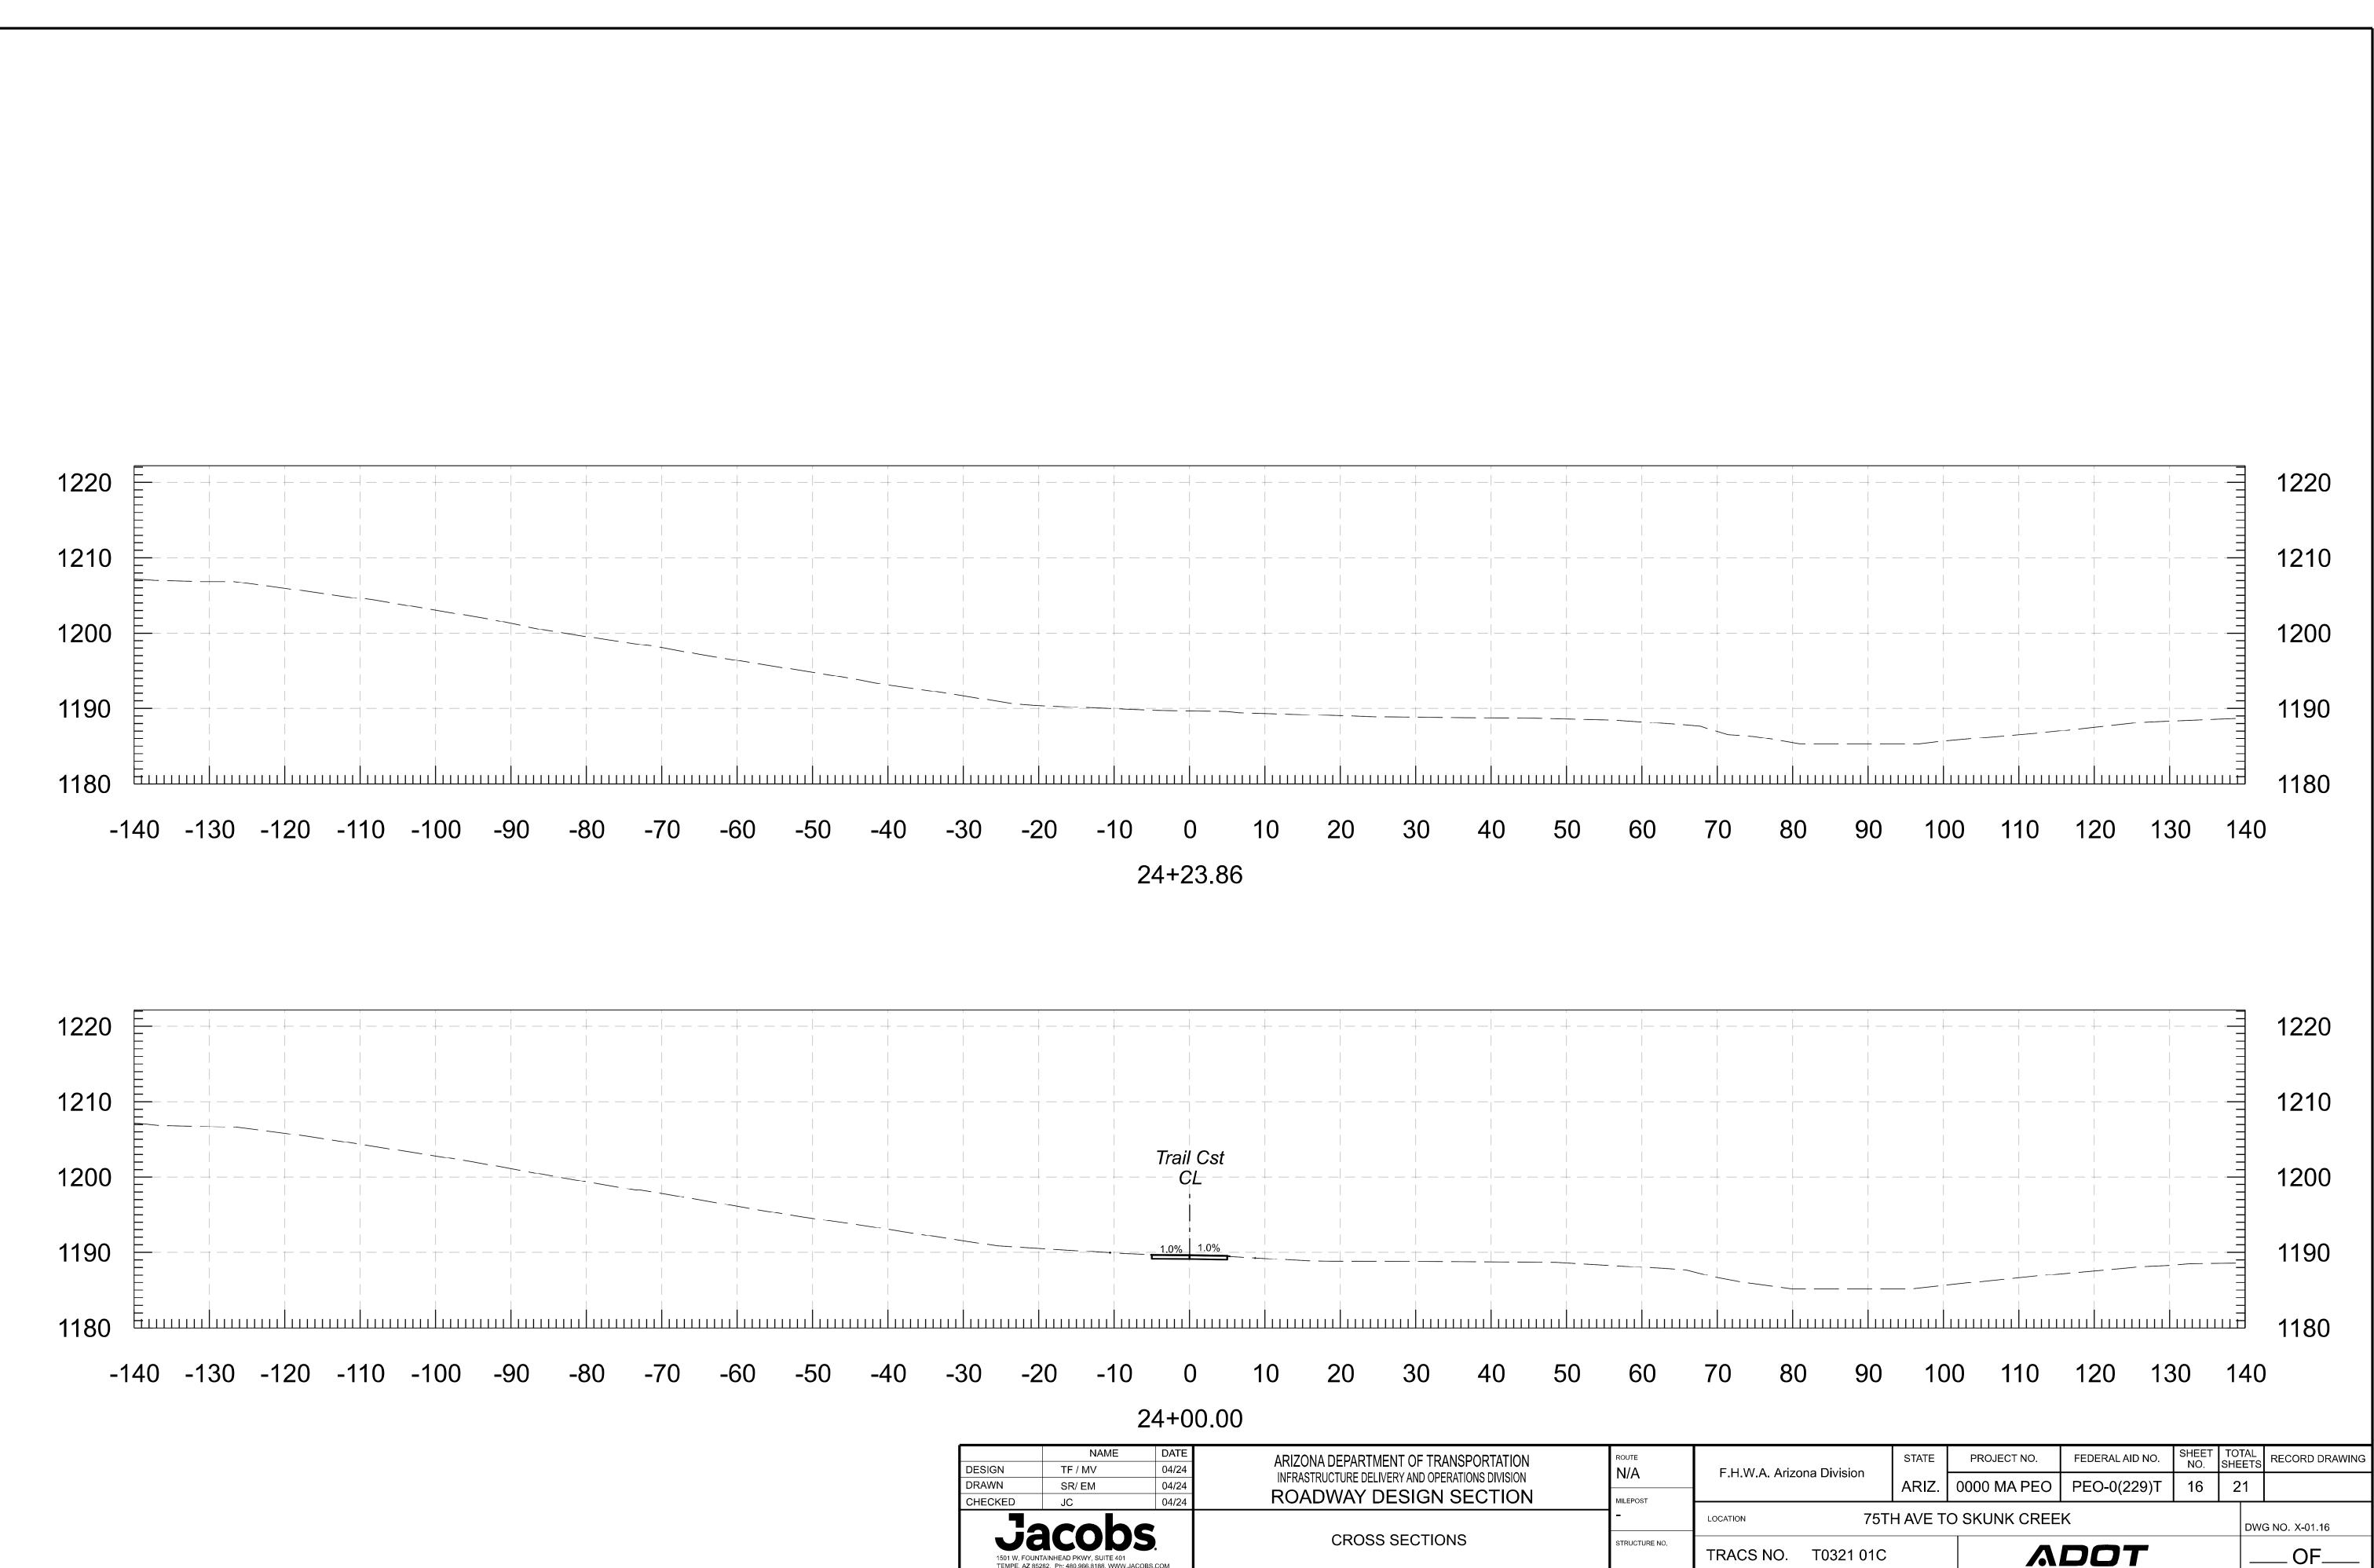

TRACS NO.

VINAYAM

|           |    | <b>`</b>       | , |  |  |    |
|-----------|----|----------------|---|--|--|----|
| 75TI      | DW | ′G NO. X-01.16 |   |  |  |    |
| T0321 01C |    | DOT            |   |  |  | OF |

EMPE AZ 85282 Ph 480 966 8188 WWW JAC

| тоз21 01С ЛОТ           |       |             |             |     |      |     | OF            |
|-------------------------|-------|-------------|-------------|-----|------|-----|---------------|
| 75TH AVE TO SKUNK CREEK |       |             |             |     |      |     | G NO. X-01.17 |
|                         | ARIZ. | 0000 MA PEO | PEO-0(229)T | 17  | 21   |     |               |
| zona Division           |       |             |             | NO. | SHEE | -13 |               |