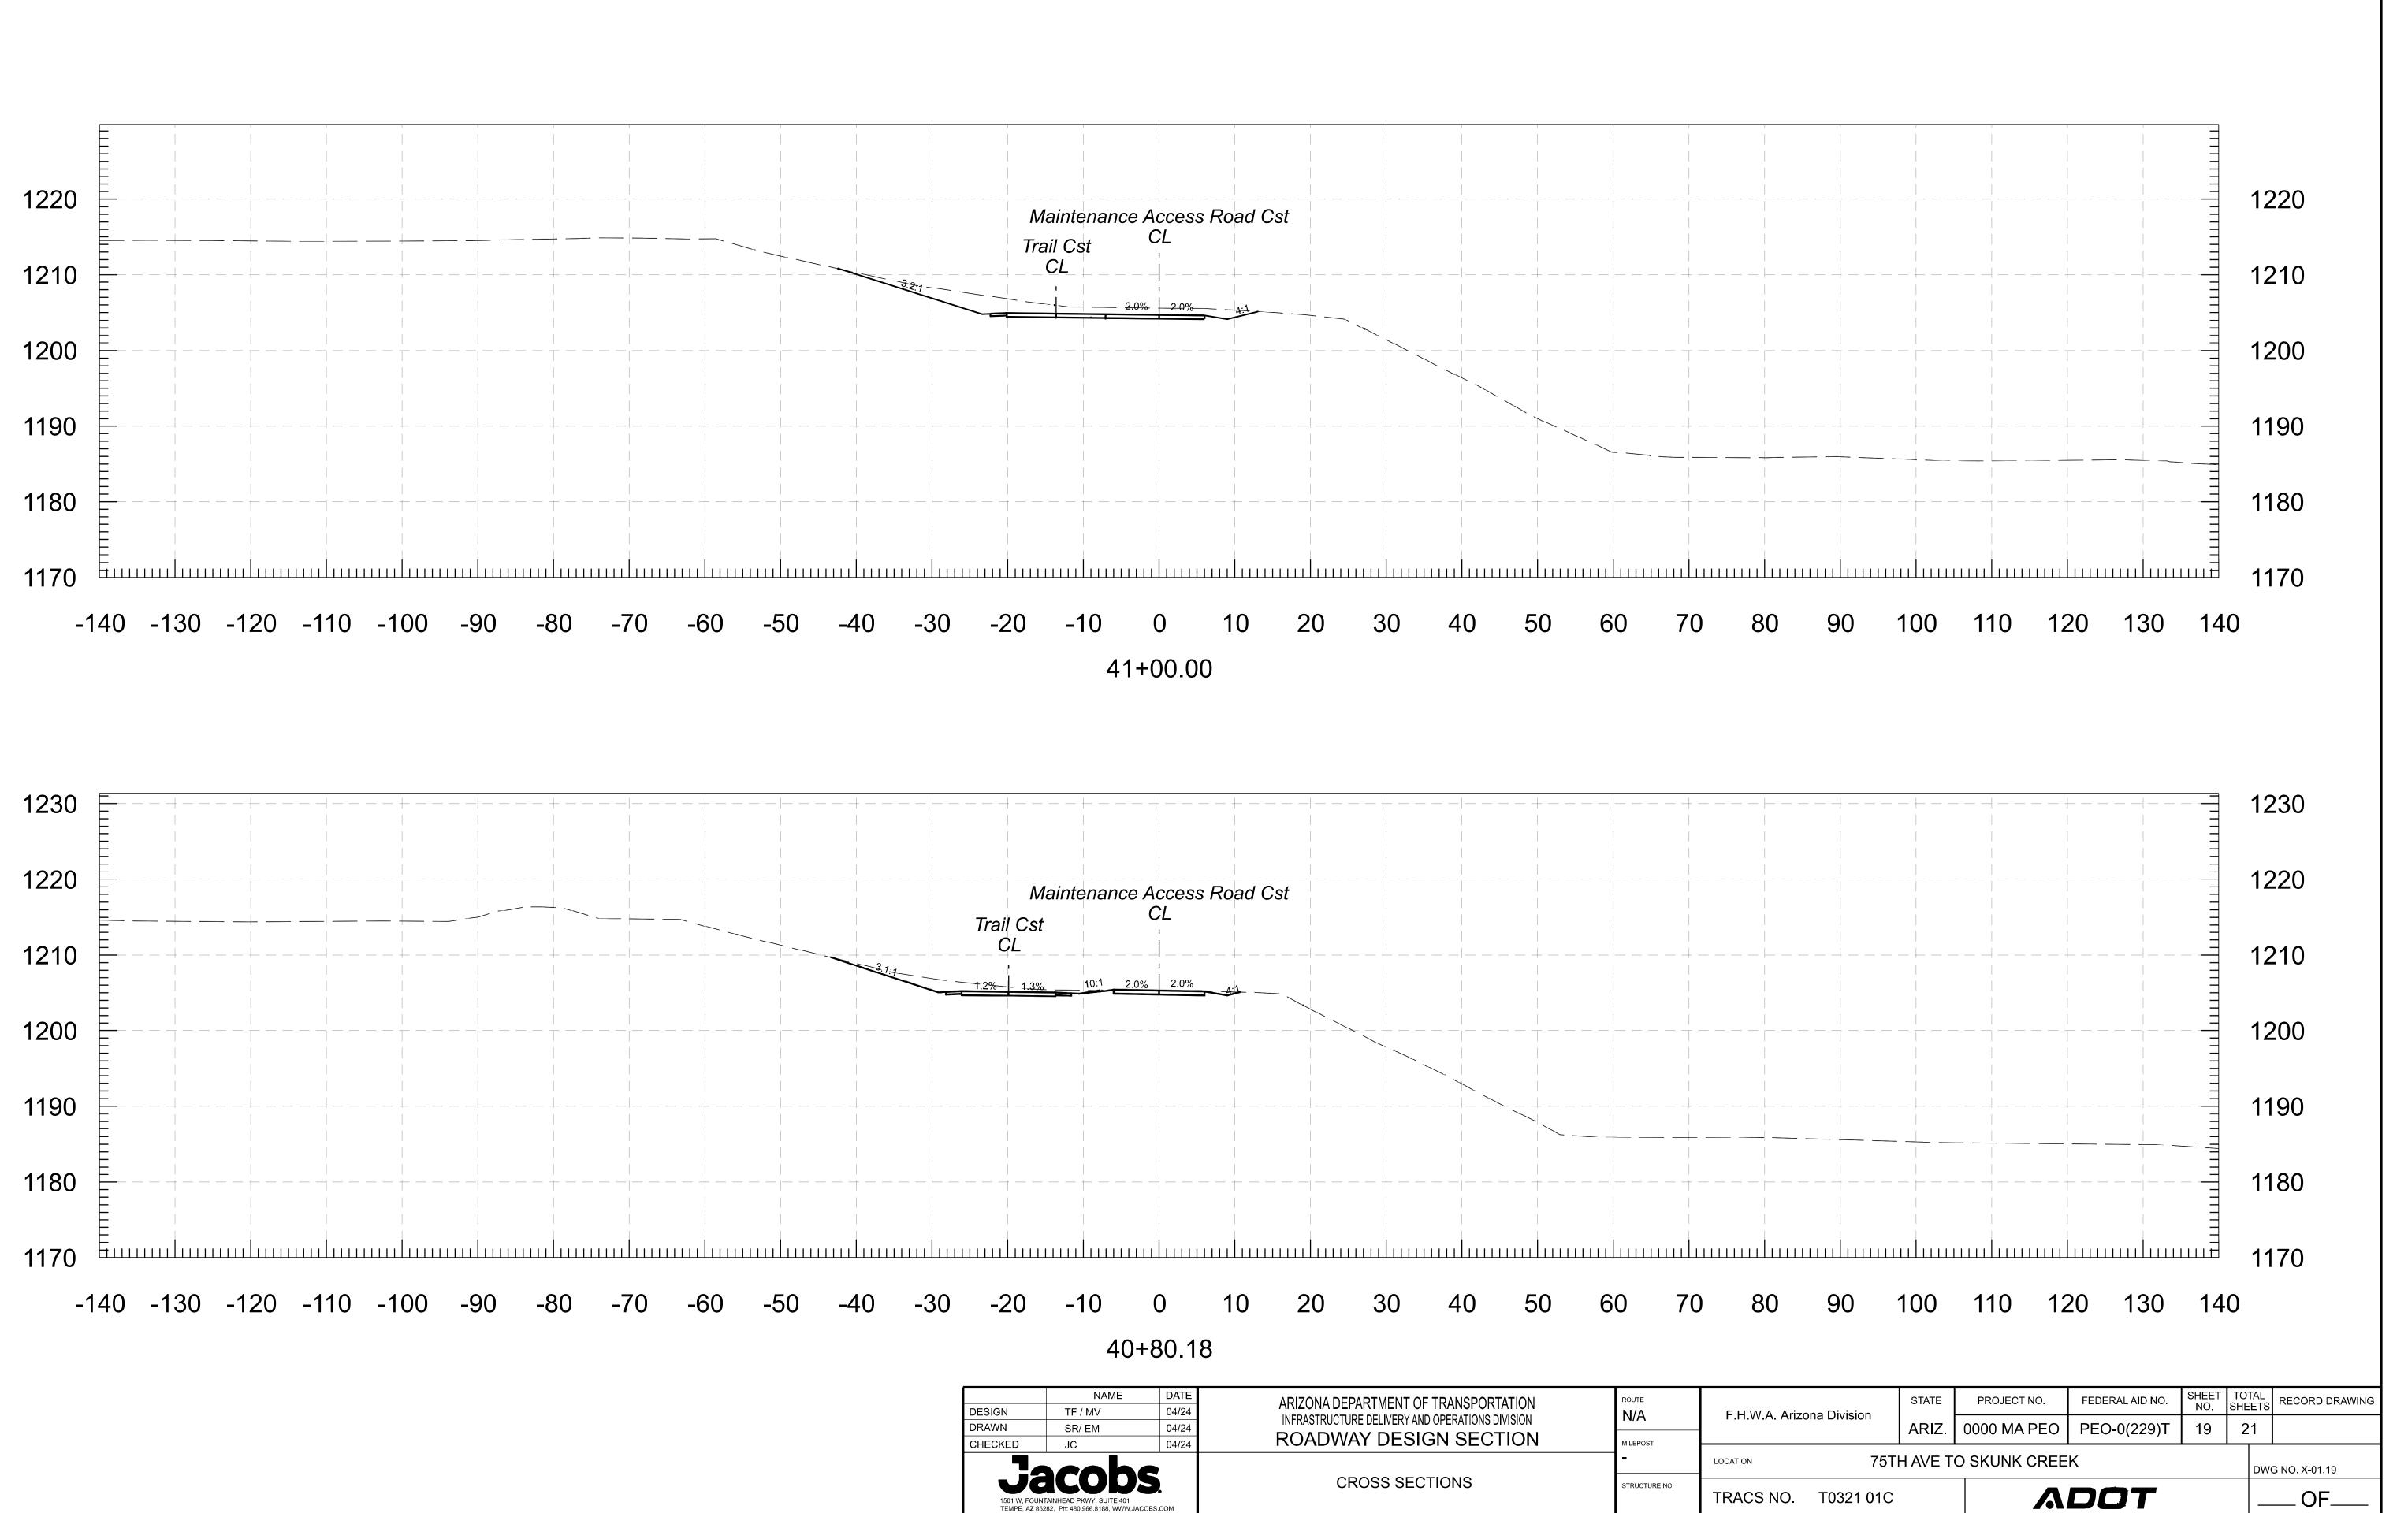

| ARIZ. | 0000 MA PEO | PEO-0(229)T | 17  | 21   |     |               |
| zona Division           |       |             |             | NO. | SHEE | -13 |               |



### $\blacksquare$ 120 130 140 130 140

| . T0321 01C    |       |                | DOT             |              |                 | OF             |
|----------------|-------|----------------|-----------------|--------------|-----------------|----------------|
| 75TI           | DW    | 'G NO. X-01.18 |                 |              |                 |                |
|                | ARIZ. | 0000 MA PEO    | PEO-0(229)T     | 18           | 21              |                |
| izona Division | STATE | PROJECT NO.    | FEDERAL AID NO. | SHEET<br>NO. | TOTAL<br>SHEETS | RECORD DRAWING |



| DESIGN<br>DRAWN |                                                           |       | INFRASTRUCTURE DELIVERY AND OPERATIONS DIVISION<br>ROADWAY DESIGN SECTION | N/A      | F.H.W.A. Arizona Division |             |  |
|-----------------|-----------------------------------------------------------|-------|---------------------------------------------------------------------------|----------|---------------------------|-------------|--|
| CHECKED         | JC                                                        | 04/24 | ROADWAT DESIGN SECTION                                                    | MILEPOST | LOCATION                  | OCATION 751 |  |
| 1501 W. FOUN    | TAINHEAD PKWY, SUITE 401<br>282, Ph: 480,966,8188, WWW.JJ |       | CROSS SECTIONS