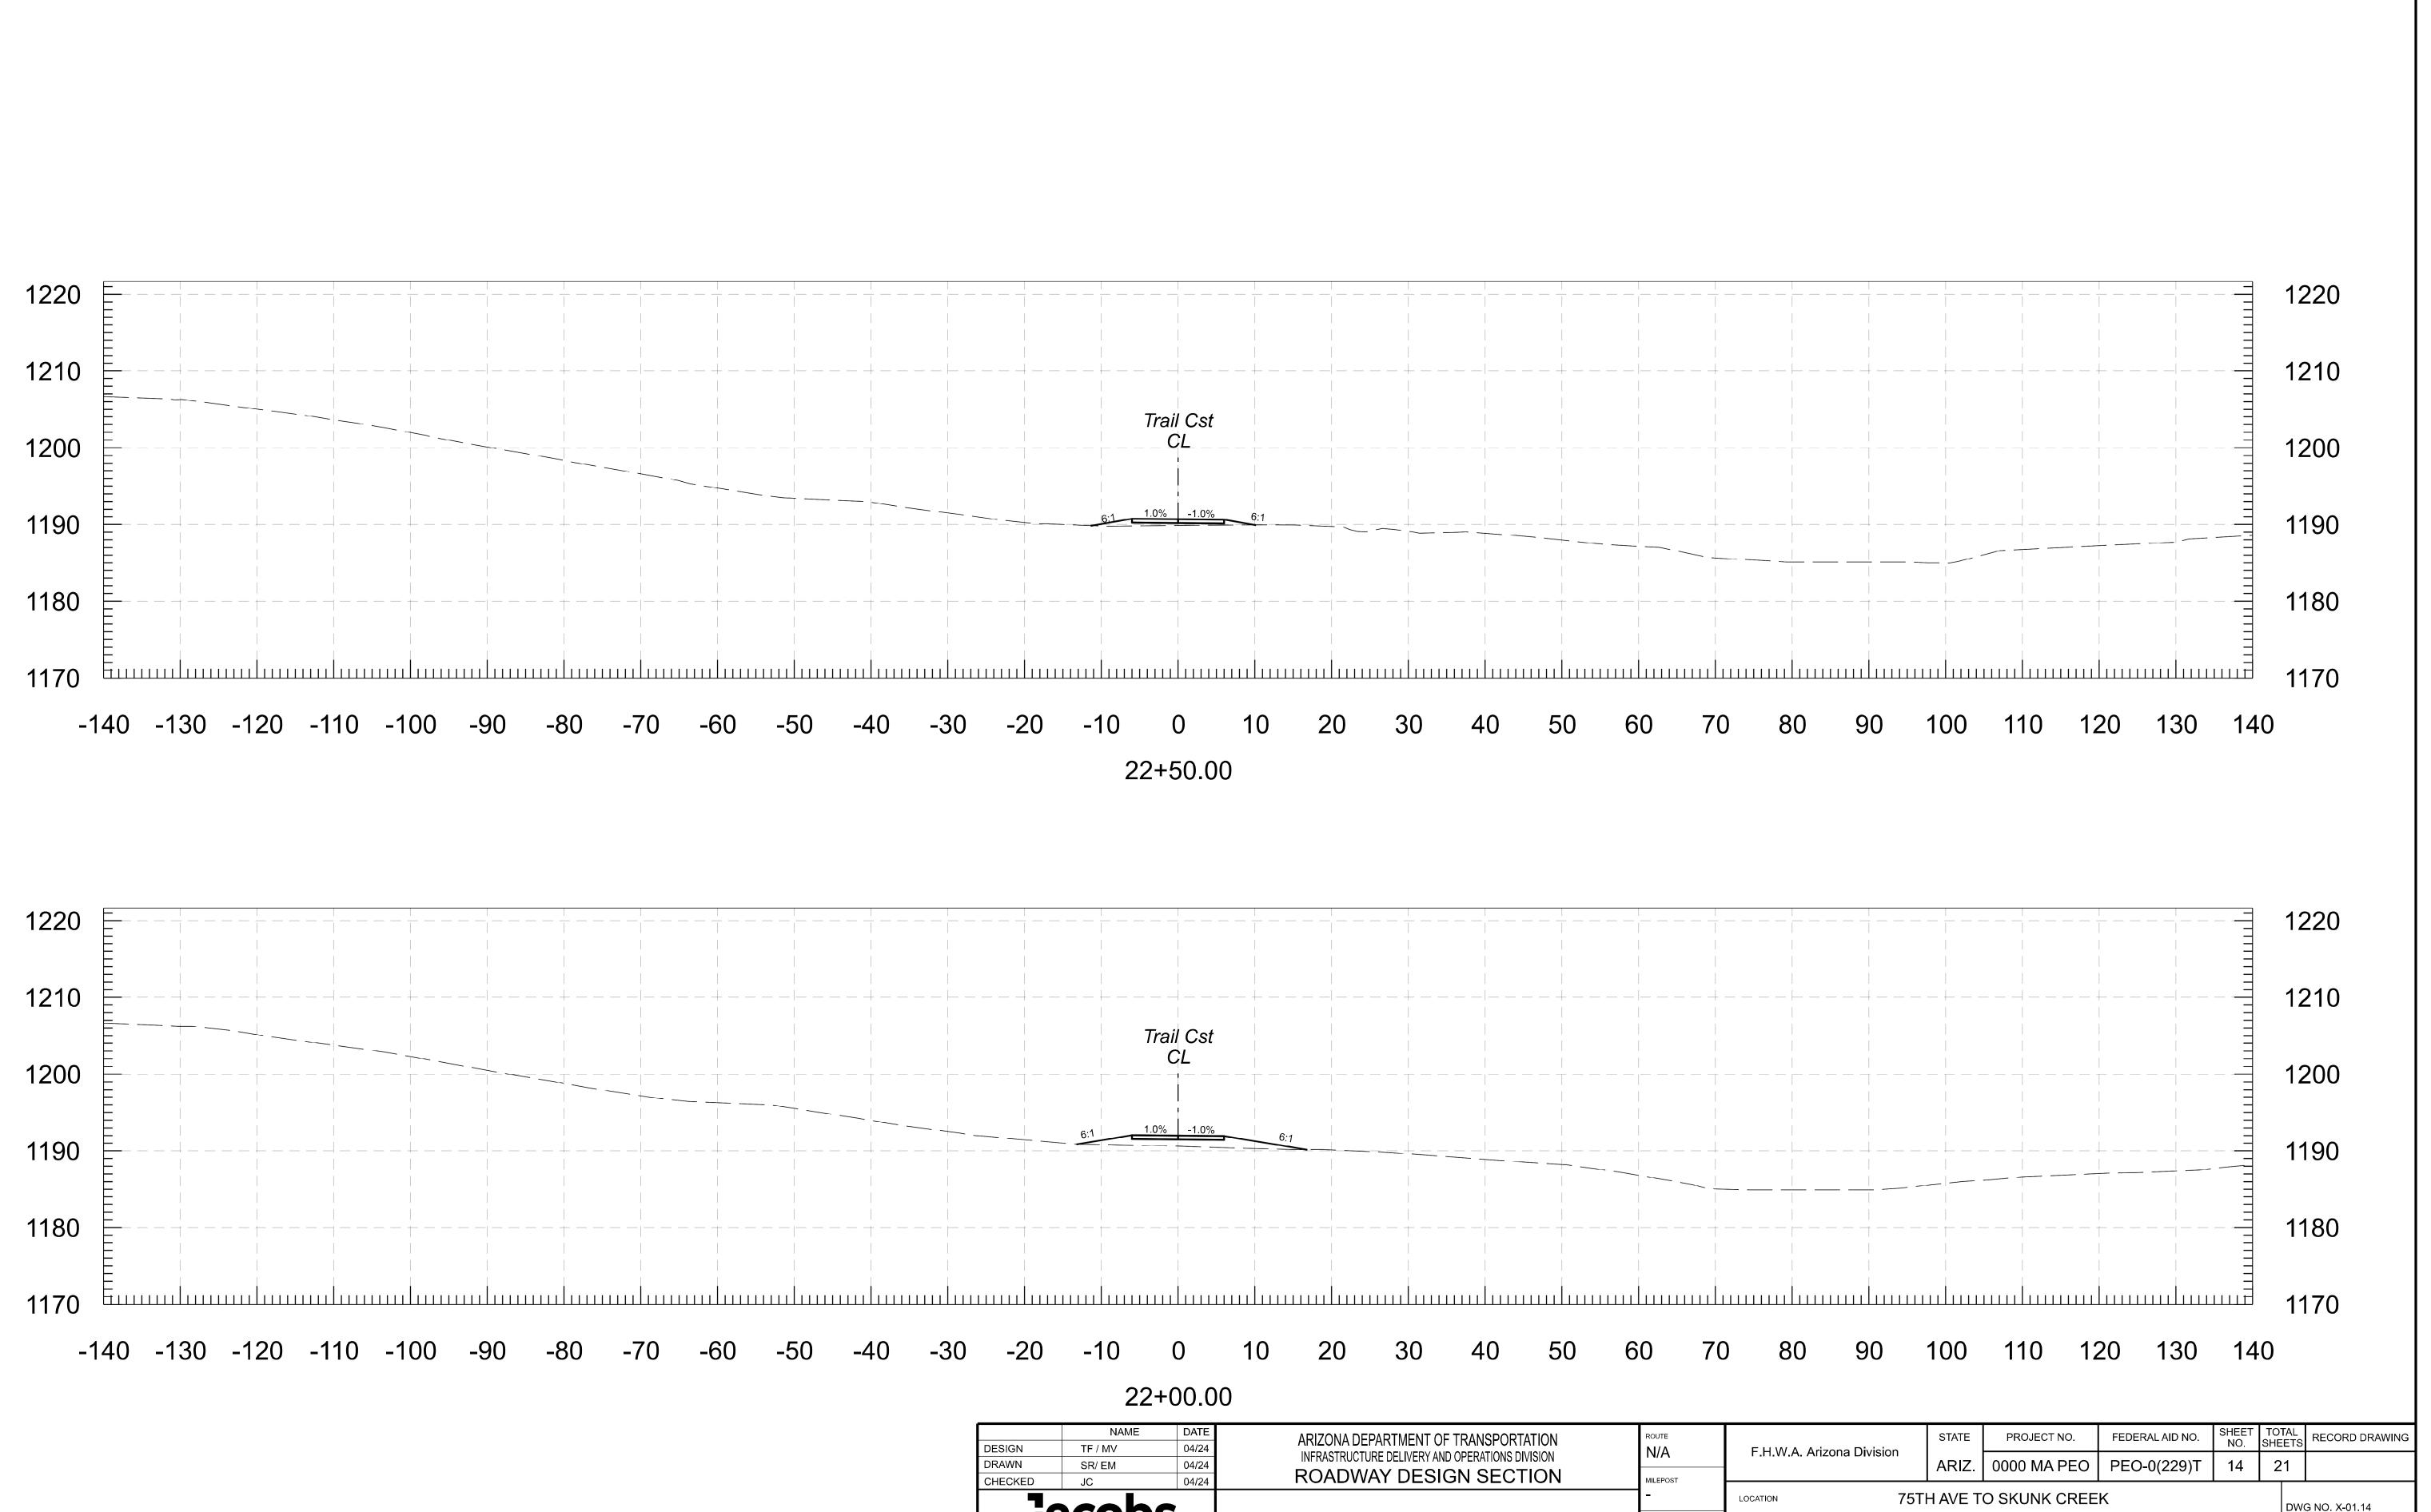

|             | cobs           | 04/24         | CROSS SECTIONS                                  | -            | LOCATION 75T              | H AVE T | O SKUNK CREE | ΪK              |              | DW              | G NO. X-01.14 |
|-------------|----------------|---------------|-------------------------------------------------|--------------|---------------------------|---------|--------------|-----------------|--------------|-----------------|---------------|
| CHECKED JC  | ;              | 04/24         |                                                 | MILEPOST     |                           | •       |              | •               |              |                 |               |
|             | -              | 04/04         | ROADWAY DESIGN SECTION                          | MILEPOST     |                           |         |              |                 |              |                 | 1             |
|             | R/ EM          | 04/24         | INFRASTRUCTURE DELIVERY AND OPERATIONS DIVISION |              |                           | ARIZ.   | 0000 MA PEO  | PEO-0(229)T     | 14           | 21              | 1             |
| DESIGN TF / | NAME<br>F / MV | DATE<br>04/24 | ARIZONA DEPARTMENT OF TRANSPORTATION            | route<br>N/A | F.H.W.A. Arizona Division | STATE   | PROJECT NO.  | FEDERAL AID NO. | SHEET<br>NO. | TOTAL<br>SHEETS | RECORD DRA    |